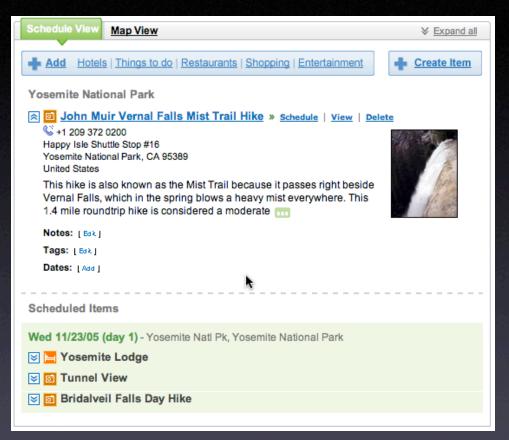

## patterns. light footprint.

pattern. Rating an Object.

pattern. Remembered Collection.