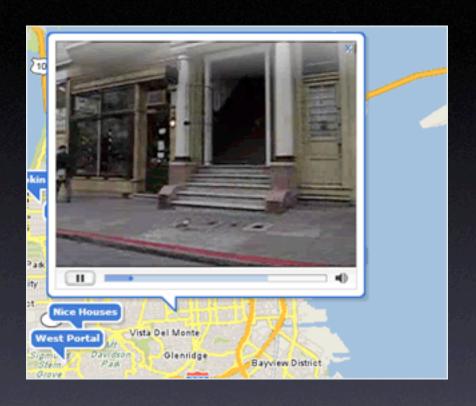

## patterns. without boundaries.

pattern. Endless Scrolling.

pattern. In Context Expand.

pattern. Hover Details.