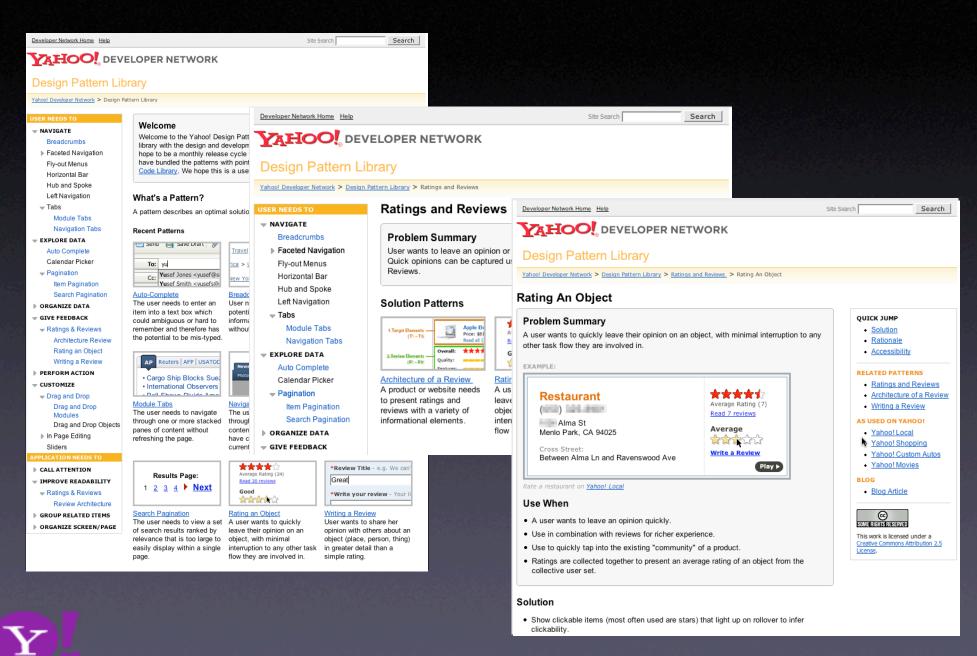

## tribal platform. internal tribes.

chaddickerson.com

two recent examples.

Yahoo! Design Pattern Library. Yahoo! User Interface Library.

design tribe. pattern library.

## patterns. light footprint.

pattern. Rating an Object.

pattern. Remembered Collection.

## Yahoo! User Interface Library Released 2/13

## Yahoo! User Interface Library Released 2/13

surfacing a vocabulary
+
exposing solutions

Yahoo! Developer Network Yahoo! User Interface Library Yahoo! Design Pattern Library

http://yuiblog.com http://developer.yahoo.net http://developer.yahoo.net/yui http://developer.yahoo.net/ypatterns