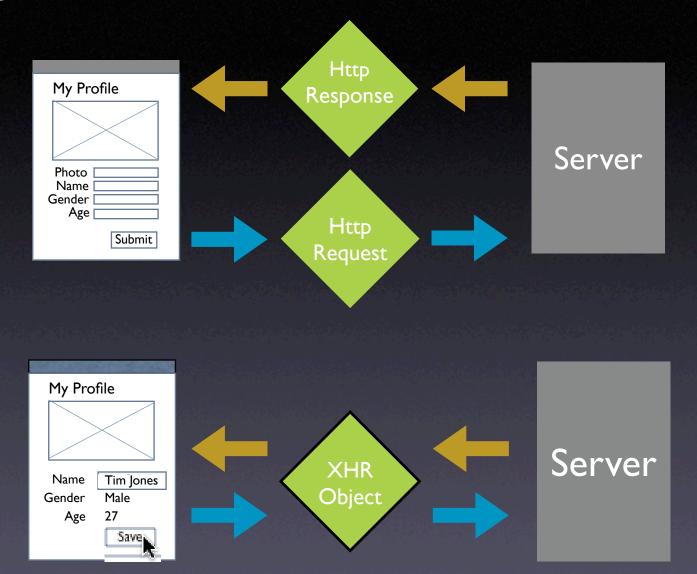

interactive language of attention.



attention. tribes pay attention.



## attention. tribal platform.



## tribal platform. Yahoo! Developer Network



del.icio.us. Finance. Flickr.
HotJobs. Maps. Merchant
Solutions. Music. Search.
Search Marketing. Shopping.
Traffic. Travel. Upcoming.org.
Weather. Webjay.

#### Yahoo! Developer Network - JavaScript Developer Center

JavaScript Developer Center. PHP Developer Center. Yahoo! User Interface Library. Yahoo! Design Pattern Library. Widgets. JSON.



## tribal platform. internal tribes.





## tribal platform. internal tribes.



chaddickerson.com



two recent examples.

Yahoo! Design Pattern Library. Yahoo! User Interface Library.



design tribe. pattern library.



## design tribe. new model.





## attention. engaging.

### Wow!



engaging



## attention. relevant.

Wow!



engaging

Delight!



relevant



## attention. loyalty.

Wow!



engaging

Delight!



relevant

Love!



loyalty



design tribe. vocabulary.

interactive patterns of attention



## patterns. immediacy.



pattern. Live Suggest.



**Find Athletes and Countries** PRESENTED BY CHEVROLET **Medal Count** GERMANY 11 29 UNITED 9 25 STATES CANADA 10 24 **AUSTRIA** 23 RUSSIA 22 MY YAHOO! RSS » Full Medal Count

pattern. Auto Complete.



## patterns. directness.



pattern. Drag and Drop.



pattern. Inline Editing.



## patterns. invitational.



pattern. Hover Invitation.



pattern. Tooltip Invitation + Hover Invitation.



## patterns. without boundaries.



pattern. Endless Scrolling.



pattern. In Con