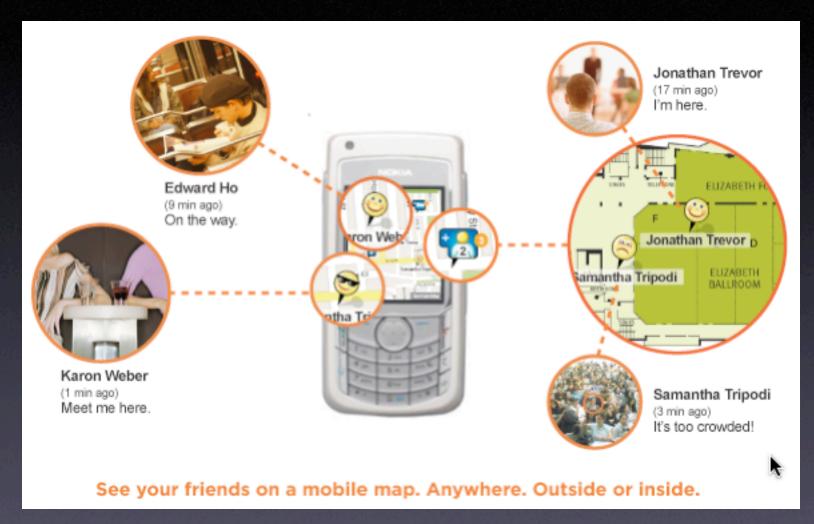

## patterns. invitational.

pattern. Hover Invitation.

pattern. Tooltip Invitation + Hover Invitation.