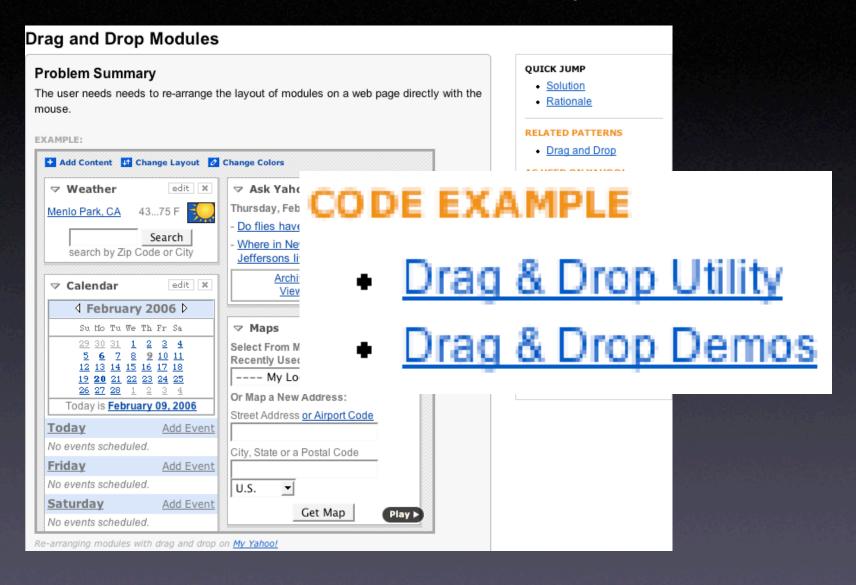

Validate Then Suggest. On Demand Refresh. Periodic Refresh. Resizable Modules. Scrolling Modules. Auto Save. In Context Tools. Remembered Collection. Remembered Preferences. Auto Form Fill. Rating an Object. Transition. Brighten Transition. Cross Fade Transition. Dim Transition. Expand Transition. Fade In Transition. Fade Out Transition. Flip Transition. Move Transition. Self-Healing Transition. Collapse Transition. Slide Transition. Rich Internet Object. Available. Selected. Identifiable Object.



## Yahoo! Design Pattern Library Released 2/13



# surfacing a vocabulary.



# surfacing a vocabulary. exposing solutions.



developer tribe.



developer tribe. exposing solutions.



## Yahoo! User Interface Library Released 2/13











## Yahoo! User Interface Library Released 2/13





surfacing a vocabulary
+
exposing solutions



Yahoo! Developer Network Yahoo! User Interface Library Yahoo! Design Pattern Library



http://yuiblog.com http://developer.yahoo.net http://developer.yahoo.net/yui http://developer.yahoo.net/ypatterns