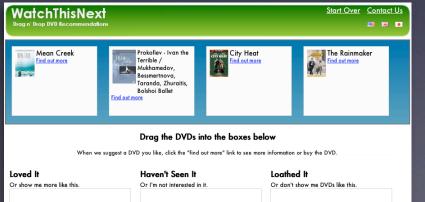

r a new purpose.

#### examples

Using drag and drop for simple attribute setting; using odd navigation schemes for some supposed effect

This is just bizarre. Especially the "Search Jobs" link. And it plays music ;-)



Home

About us

Corporate Assistance Candidate Assistance

Search Jobs

Contact Us

This is just bizarre. Especially the "Search Jobs" link. And it plays music ;-)



Home

About us

Corporate Assistance Candidate Assistance

Search Jobs

Contact Us

This guy won an award! Look it's just marking stuff as 'favorite'.



This guy won an award! Look it's just marking stuff as 'favorite'.



#### And this is yet another novel approach to favorites



This guy won an award! Look it's just marking stuff as 'favorite'.



#### And this is yet another novel approach to favorites



#### Featured Subg CLASSIC CC **High Plains Drifter** Not Interested Amid shoot-outs and existentialism, a mysterious stranger (Clint Eastwood, who also directs) is hired to protect a Add Add small town from outlaws. But his recipe Jane, two up-a for defense could be a deal with the yuppies who ex devil, and soon, even the enigmatic lifestyle before gunslinger's ... Read More name for it. But his lucrative job The Great Escape Read More \*\*\*\* S Not Interested Director John Sturges's Oscar-nominated GREATESCAP adventure classic follows the true tale of a group-escape attempt from one of Add Germany's toughest prisoner-of-war camps. Hundreds of Allied POWs join Roger "Big X" Bartlett (Richard Attenborough), Danny "The ... Read More Add



again -- this tim the life and time Perhaps the