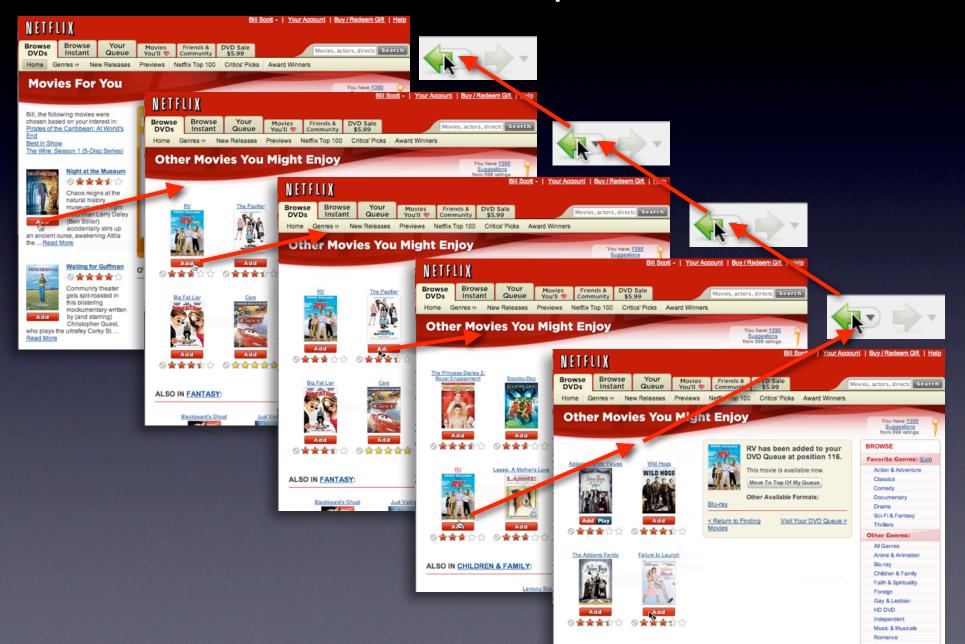

## credit

Jared Spool

Back to: Confessions of a Superhero Close 🖂 Bill Scott + | Your Account | Buy / Redeem Gift | Help NETFLIX NETFLIX Close 🔀 earch Browse Browse Your Brow Movies Friends & DVD Sale lovies, actors, directe Search Instant Queue DVDs \$5.99 Other Movies You Might Enjo Previews Netflix Top 100 Critics' Picks Award Winners Night at the Museum has been added to your DVD **Movies For You** The Pacifier You have 1390 Queue at position 113. Suggestions from 398 ratings. This movie is available now. BROWSE Bill, the following movies were Move To Top Of My Queue Rate Your Recent Return chosen based on your interest in Favorite Genres: (Edt) Pirates of the Caribbean: At World's Other Available Formats: Action & Adventure Blu-ray Add Add Best in Show RATE TO REVEAL ... Classics \*\*\* **★ ★ ★** ☆ ☆ The Wire: Season 1 (5-Disc Series) Ronus materials available 2 MOVIES YOU'LL LOVE Add Night at the Museum: Bonus Material O Not Interested Not Interested Night at the Museum Drama ○★★★☆☆ Sci-Fi & Fantasy < Continue Browsing Visit your DVD Queue 3 Thrillers Chaos reigns at the ~ natural history Other Genres: **Big Fat Liar** Cars Bridge to Terabithia Just Married nuseu an Larry Daley All Genres (Ben Stiller) Add Anime & Animation accidentally stirs up Blu-ray an ancient curse, awakening Attila Children & Family the ... Read More (click the stars) me Faith & Spirituality Foreign **bbA** Waiting for Guffman Gay & Lesbian \*\*\*\* \*\*\* \*\*\*\* \*\*\* OTHER MOVIES YOU MIGHT ENJOY S★★★☆☆ HD DVD Not Interested S Not Interested Not Interested Not Interested Independent Community theater Hard Candy dnight Mister Tom The Boondock Saint Music & Musicals gets spit-roasted in this blistering HARD CANDY And in case of the local division of the loc Romance Also in Fantasy: mockumentary written Special Inter by (and starring) Blackbeard's Ghost Just Visiting Labyrint? K-Pax Sports & Fitness Christopher Guest, who plays the ultrafey Corky St. Television B) An Read More Guides:

Back to: Confessions of a Superhero Close 🖂 Bill Scott + | Your Account | Buy / Redeem Gift | Help NETFLIX NETFLIX Close 🔀 earch Browse Browse Your Brow de Back to: Night at the Museum Movies Friends & DVD Sale lovies, actors, directe Search Instant Queue DVDs \$5.99 Other Movies You Might Enjo Previews Netflix Top 100 Critics' Picks Award Winners The Pacifier has been TAY added to your DVD Queue **Movies For You** We There Yet Yours, Mine and Ours You have 1390 at position 114. Suggestions from 398 ratings. 1340 This movie is available now. BROWSE Bill, the following movies were Move To Top Of My Queue Rate Your Recent Return chosen based on your interest in Favorite Genres: (Edt) Pirates of the Caribbean: At World's Action & Adventure < Continue Browsing Visit your DVD Queue > Add RATE TO REVEAL ... Best in Show Classics \*\*\* 4 4 4 x 2 3 The Wire: Season 1 (5-Disc Series) 2 MOVIES YOU'LL LOVE Not Interested S Not Interested Night at the Museum Drama The Princess Diaries 2: Princess Natasha: Season ○★★★☆☆ Sci-Fi & Fantasy Royal Engagement Miss Congeniality Thrillers Chaos reigns at the ~ natural history Other Genres: an Larry Daley All Genres Ade (Ben Stiller) Anime & Animation accidentally stirs up Blu-ray an ancient curse, awakening Attila an a Children & Family Add Add Add Alg a the ... Read More (click the stars) Faith & Spirituality \*\*\*\* \*\*\*: \*\*\*\* \*\*\* Foreign ○ Not Interested O Not Intere S Not Interested Waiting for Guffman Gay & Lesbian OTHER MOVIES YOU MIGHT ENJOY S★★★☆☆ HD DVD Independent Community theater Also in Children & Family: Hard Candy dnight Mister Tom The Boondock Saint Music & Musicals gets spit-roasted in Home on the Range this blistering HARD CANDY And in case of the local division of the loc Atlantis: The Lost Empire Treasure Planet Pooh's Heffalump Movie Romance mockumentary written Special Inter by (and starring) Sports & Fitness Christopher Guest, who plays the ultrafey Corky St. Television Read More Guides:

Back to: Confessions of a Superhero Close 🖂 Bill Scott + | Your Account | Buy / Redeem Gift | Help NETFLIX NETFLIX de Back to: The Pacifier Close 🔀 earch Browse Browse Your Brow Movies Friends & DVD Sale lovies, actors, directe Search Instant Queue DVDs \$5.99 Other Movies You Might Enjo Previews Netflix Top 100 Critics' Picks Award Winners RV has been added to your ms Family Value DVD Queue at position 115. **Movies For You** Wild Hogs You have 1390 WILD HOGS This movie is available now Suggestions from 398 ratings. Move To Top Of My Queue BROWSE Bill, the following movies were Rate Your Recent Return Other Available Formats: chosen based on your interest in Favorite Genres: (Edt) Pirates of the Caribbean: At World's . Blu-ray Action & Adventure Add Play Add RATE TO REVEAL ... Best in Show < Continue Browsing Visit your DVD Queue > Classics \*\*\*: \*\*\*\*\* The Wire: Season 1 (5-Disc Series) 2 MOVIES YOU'LL LOVE O Not Interested S Not Interested Night at the Museum Drama The Addams Family Failure to Launch Monster-in-Law Big Troubl ○★★★☆☆ Sci-Fi & Fantasy Martine fan Thrillers Chaos reigns at the ~ natural history Other Genres: an Larry Daley All Genres Add (Ben Stiller) Anime & Animation accidentally stirs up Blu-ray Add Adde Add an ancient curse, awakening Attila Children & Family the ... Read More \*\*\*\* 술술술☆☆ \*\*\*1 \*\*\*\* (click the stars) Faith & Spirituality Not Interested Not Interested Not Interested S Not Interested Foreign Waiting for Guffman Gay & Lesbian OTHER MOVIES YOU MIGHT ENJOY S★★★☆☆ HD DVD Also in Comedy: Independent Community theater Hard Candy dnight Mister Tom The Boondock Saint Music & Musicals The School of Rock Evan Almighty Freaky Friday New York Minute gets spit-roasted in this blistering HARD CANDY And in case of the local division of the loc Romance mockumentary written Special Inter by (and starring) Sports & Fitness Christopher Guest, who plays the ultrafey Corky St. Television Read More Guides:

Back to: Confessions of a Superhero Close 🖂 Bill Scott + | Your Account | Buy / Redeem Gift | Help NETFLIX NETFLIX Brow: Back to: RV Browse Browse Your Close Carch Movies Friends & DVD Sale lovies, actors, directe Search Instant Queue DVDs \$5.99 Other Movies You Might Enjo Previews Netflix Top 100 Critics' Picks Award Winners Failure to Launch has been umor Has 1 think added to your DVD Queue **Movies For You** Monster-in-Law You have 1390 at position 116. Morena-Bu 1x Suggestions from 398 ratings. This movie is available now NY. 114 BROWSE Bill, the following movies were Move To Top Of My Queue Rate Your Recent Return chosen based on your interest in Favorite Genres: (Edt) Pirates of the Caribbean: At World's Other Available Formats: Action & Adventure HD DVD and Blu-ray Add Add RATE TO REVEAL ... Best in Show Classics \*\*\* ☆☆☆☆☆☆ The Wire: Season 1 (5-Disc Series) 2 MOVIES YOU'LL LOVE < Continue Browsing Visit your DVD Queue > O Not Interested S Not Interested Night at the Museum Drama Kitchen Confidential How to Lose a Guy in 10 ○★★★☆☆ Sci-Fi & Fantasy Be My Baby Season 1 Must Love Dogs Days Thrillers Chaos reigns at the ~ natural history Kitche Other Genres: nuseur an Larry Daley All Genres \*\*\*1 Add (Ben Stiller) Anime & Animation accidentally stirs up Blu-ray an ancient curse, awakening Attila Add Children & Family Add Play Add All Add the ... Read More (click the stars) Faith & Spirituality \*\*\*\* \*\*\*\* \*\*\*\*\* \*\*: Foreign S Not Interested S Not Interester Not Interested Not Interested Waiting for Guffman Gay & Lesbian OTHER MOVIES YOU MIGHT ENJOY S★★★☆☆ HD DVD Close Independent Community theater Hard Candy dnight Mister Tom The Boondock Saint Music & Musicals gets spit-roasted in this blistering HARD CANDY And include on the local division of the loc Romance mockumentary written Special Inter by (and starring) Sports & Fitness Christopher Guest, who plays the ultrafey Corky St. Television who plays the ultrafey Corky St. Read More Read More Guides: Guides: