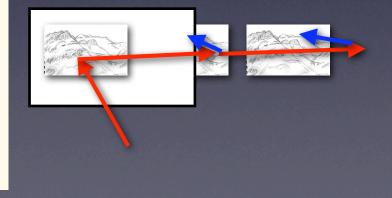

### Nightmare of endless meandering

Drawing flow arrows is a great way to visualize a flow Refactoring can follow

## refactoring. meandering way

### Annotate the current flow.

Think of flow arrows as a way to debug an interaction

### Draw the ideal flow.

Display only elements needed for each interaction Will clarify important interactions