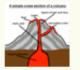

#### Step 1. Selecting a Volcano

Topographic maps are available for all and outdoor recreation stores also sell 1250 about Mount St. Helens. <u>Click he</u> major dome building episodes. Your m

#### Step 2. Creating a Pattern.

#### science for a changing world YAHOO! GOBBLER" Hawaiian Volcano Observatory Projects (8) Geography: Land.. oleanie Hazard Kilauea When Lava Enters the Sea: Only four days old, this fan-shaped lava delta (center of image) Mauna Loa Growth & Collapse of Lava Deltas extends gobble this web page Earthquakes Birds' Nests gobble this web page Scratchpad Types Lava <u>Zones</u> Photograph by C. Heliker on November 12, 1992. gobble this web page Only four days old, this fan-shaped lava delta (center of About HVO Return to Y! Teachers image) extends about 200 m into the ocean on the southeast coast of Kilauea Volcano, Hawai'i. The diffuse plume of white steam at the leading edge of the

delta indicates that several small lava flows are pouring into the ocean. Countless deltas have formed