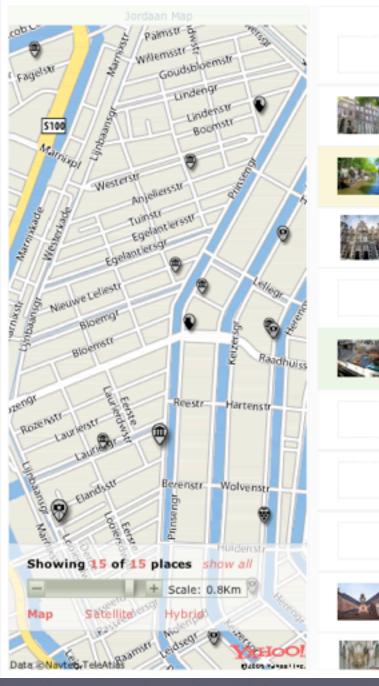

#### Schmop!! Amsterdam

| Sig | hts & Attractions - Jordaan                                  | (Change) |
|-----|--------------------------------------------------------------|----------|
|     | Places                                                       | Photos   |
|     | Admiraal<br>Cheers!<br>print - zoom in                       |          |
| Y   | Anne Frank House<br>Anne Frank's Hideaway<br>print - zoom in |          |
|     |                                                              |          |

Contents

Dutch Theatre Institute Theater, museum and library print - zoom in

Het Huis met de Hoofden House of heads print - zoom in

Houseboat Museum Living on Water print - zoom in

Marcel Wanders Wander & Wonder! print - zoom in

Pianola Museum History of the pianola print - zoom in

Spiegelkwartier Picturesque neighbourhood print - zoom in

The North Church In the Jordaan print - zoom in

The West Church Amsterdam's Most Famous Church

Amsterdard is known for its canals and why not—it boasts of around 165 of them! Brouwersgracht is no different from the others. Come here to take in the city's charm. The streets, lined with blow of give you a sense of nostalgia. You can shop at the numerous stores, and follow it with feasting at one of the cafés.