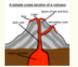

#### Step 1. Selecting a Volcano

Topographic maps are available for all and outdoor recreation stores also sell 1250 about Mount St. Helens. <u>Click he</u> major dome building episodes. Your m

#### Step 2. Creating a Pattern.

#### science for a changing world YAHOO! GOBBLER" Hawaiian Volcano Observatory Projects (8) Geography: Land.. oleanie Hazard Kilauea When Lava Enters the Sea: Only four days old, this fan-shaped lava delta (center of image) Mauna Loa Growth & Collapse of Lava Deltas extends gobble this web page Earthquakes Birds' Nests gobble this web page Scratchpad Types Lava <u>Zones</u> Photograph by C. Heliker on November 12, 1992. gobble this web page Only four days old, this fan-shaped lava delta (center of About HVO Return to Y! Teachers image) extends about 200 m into the ocean on the southeast coast of Kilauea Volcano, Hawai'i. The diffuse plume of white steam at the leading edge of the

delta indicates that several small lava flows are pouring into the ocean. Countless deltas have formed