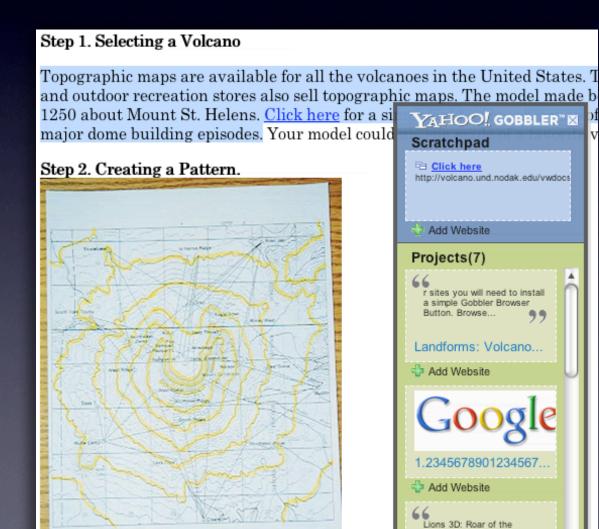

#### Step 1. Selecting a Volcano

Topographic maps are available for all and outdoor recreation stores also sell 1250 about Mount St. Helens. <u>Click he</u> major dome building episodes. Your m

#### Step 2. Creating a Pattern.

#### science for a changing world YAHOO! GOBBLER" Hawaiian Volcano Observatory Projects (8) Geography: Land.. oleanie Hazard Kilauea When Lava Enters the Sea: Only four days old, this fan-shaped lava delta (center of image) Mauna Loa Growth & Collapse of Lava Deltas extends gobble this web page Earthquakes Birds' Nests gobble this web page Scratchpad Types Lava <u>Zones</u> Photograph by C. Heliker on November 12, 1992. gobble this web page Only four days old, this fan-shaped lava delta (center of About HVO Return to Y! Teachers image) extends about 200 m into the ocean on the southeast coast of Kilauea Volcano, Hawai'i. The diffuse plume of white steam at the leading edge of the