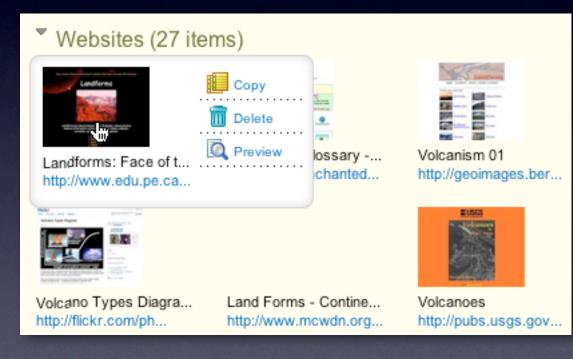

| Co                                           | eography:<br>opy<br>teachers like it         | Landforms                            |                            |                |
|----------------------------------------------|----------------------------------------------|--------------------------------------|----------------------------|----------------|
| Sedit Standards                              | Copy Project                                 | Delete Project                       | •                          | Create a       |
| Project Assets:                              |                                              |                                      | Documents:                 | Create a       |
| Websites (27 iter                            | ns)                                          |                                      | Vocab                      | ulary List     |
|                                              |                                              |                                      | ✓ O tead ✓ O tead ✓ Ø tead | chers like it  |
| Landforms: Face of t<br>http://www.edu.pe.ca | Landforms Glossary<br>http://www.enchanted   | Volcanism 01<br>http://geoimages.ber | 🄊 (~   B I 🖳               | ABC A + 🍉      |
| Ref.                                         |                                              | E1503                                | 🛃 🔌 – Font family –        | ▼ −Font size - |
| Volcano Types Diagra<br>http://flickr.com/ph | Land Forms - Contine<br>http://www.mcwdn.org | Volcanoes<br>http://pubs.usgs.gov    | Landforms V<br>Volcano     | /ocabula       |