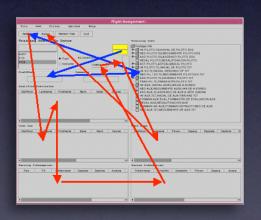

## anti-pattern. pogo stick navigation

### summary

Requiring the user to go down a level or two, perform an operation, come back to the top and then have to go back down again. Name comes from hopping up and down through the site.

## anti-pattern. pogo stick navigation Y! Teachers

•

No obvious close for overlay

Back Button goes to wrong place

## refactoring. pogo stick

**Draw flow arrows** between pages to catch the zig-zag bouncing from page to page (see Meandering Way).

To avoid pogo effect:

- Use in-context tools to bring actions into the current page

- Use hover details to reveal information in context
- Use overlays for encapsulating an alternate navigation path to allow temporary exploration without losing the original context of navigation
- Use in page actions like inline editing, etc. to provide functionality inline.
- Use in-context expands to reveal information on the page.

### Watch out for overlays

Can make users resort to back button anyway