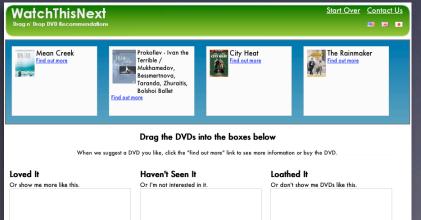

Creating a new interface for a common idiom that is more confusing than the original. Sometimes it is just misusing a component for a new purpose.

#### examples

Using drag and drop for simple attribute setting; using odd navigation schemes for some supposed effect

This is just bizarre. Especially the "Search Jobs" link. And it plays music ;-)



Home

About us

Corporate Assistance Candidate Assistance

Search Jobs

Contact Us

This is just bizarre. Especially the "Search Jobs" link. And it plays music ;-)



Home

About us

Corporate Assistance Candidate Assistance

Search Jobs

Contact Us

This guy won an award! Look it's just marking stuff as 'favorite'.



This guy won an award! Look it's just marking stuff as 'favorite'.



#### And this is yet another novel approach to favorites



This guy won an award! Look it's just marking stuff as 'favorite'.



#### And this is yet another novel approach to favorites



#### Featured Subg CLASSIC CC **High Plains Drifter** Not Interested Amid shoot-outs and existentialism, a mysterious stranger (Clint Eastwood, who also directs) is hired to protect a Add Add small town from outlaws. But his recipe Jane, two up-a for defense could be a deal with the yuppies who ex devil, and soon, even the enigmatic lifestyle before gunslinger's ... Read More name for it. But his lucrative job The Great Escape Read More \*\*\*\* S Not Interested Director John Sturges's Oscar-nominated GREATESCAP adventure classic follows the true tale of a group-escape attempt from one of Add Germany's toughest prisoner-of-war camps. Hundreds of Allied POWs jo