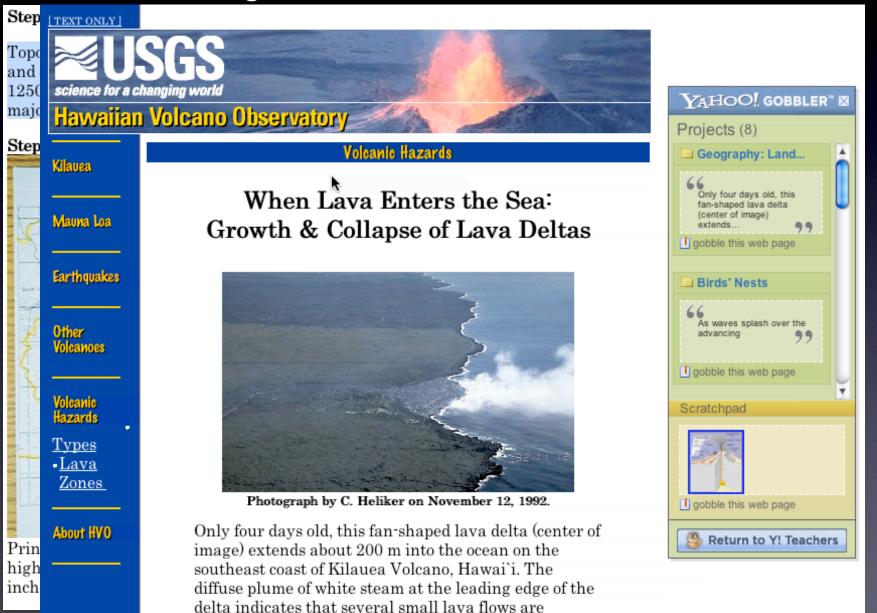

#### science for a changing world YAHOO! GOBBLER" Hawaiian Volcano Observatory Projects (8) Geography: Land.. oleanie Hazard Kilauea When Lava Enters the Sea: Only four days old, this fan-shaped lava delta (center of image) Mauna Loa Growth & Collapse of Lava Deltas extends gobble this web page Earthquakes Birds' Nests gobble this web page Scratchpad Types Lava <u>Zones</u> Photograph by C. Heliker on November 12, 1992. gobble this web page Only four days old, this fan-shaped lava delta (center of About HVO Return to Y! Teachers image) extends about 200 m into the ocean on the southeast coast of Kilauea Volcano, Hawai'i. The diffuse plume of white steam at the leading edge of the

delta indicates that several small lava flows are pouring into the ocean. Countless deltas have formed