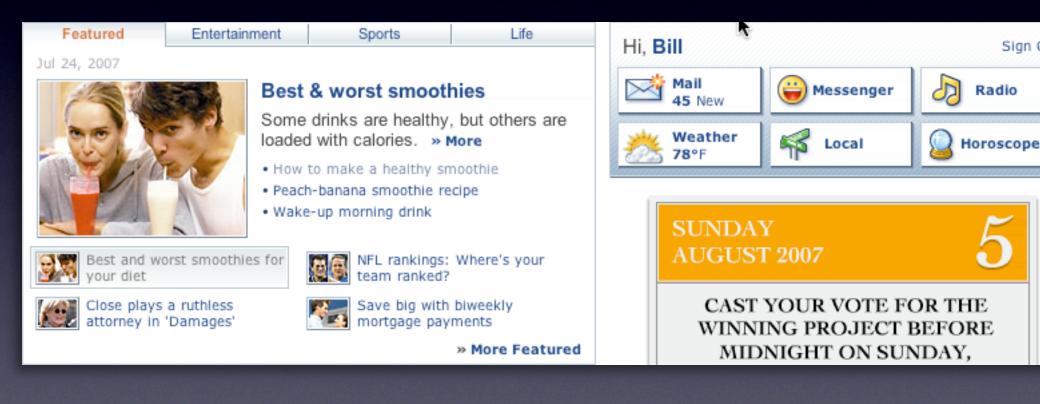

| Search:                                                                                    |                                                                                                                                              | Search                                                                                          | Music Video                                                                      | Mail N       |  |
|--------------------------------------------------------------------------------------------|----------------------------------------------------------------------------------------------------------------------------------------------|-------------------------------------------------------------------------------------------------|----------------------------------------------------------------------------------|--------------|--|
| Hello Bill [ Sign Out, My Account ]                                                        | ¥‱ 44° - 69°                                                                                                                                 |                                                                                                 |                                                                                  |              |  |
| 🚹 Add Content 🚺 Change Layout 📝                                                            | Change Colors                                                                                                                                | Sel                                                                                             | ect Page: 🕘 My Front                                                             | Page 💌       |  |
| ✓ Best Fare Tracker edit ★                                                                 | ✓ Message Center edit ¥                                                                                                                      | ▽ E eHub                                                                                        |                                                                                  | edit 🗶       |  |
| Depart: New York, NY - all<br>Paris, France - all \$193.00<br>Depart: Seattle/Tacoma, WA   | Check Email 🖾 New mail<br>Launch Messenger 28 friends on                                                                                     | Ch Messenger 28 friends on     OnlyWire - one     LicketyTrip - one     Mecanbe - one           |                                                                                  |              |  |
| Honolulu, HI \$529.60<br>Depart: San Francisco, CA<br>London, United Kingdom - \$252.00    | TODAY<br>no games for selected teams                                                                                                         | <ul> <li>Wufoo - 7 hour</li> <li>Software</li> </ul>                                            |                                                                                  | edit 🗶       |  |
| Find other Best Fares:                                                                     | YESTERDAY                                                                                                                                    | Correction: Guidant Is Cited - one hour ago     Correction: Guidant-Inspection Story - one hour |                                                                                  |              |  |
| From:<br>To:<br>Adults: 1 <u>Search</u>                                                    | Memphis vs. 87 F<br>Dallas 97<br>Play Fantasy Baseball on Yahoo!<br>Sports                                                                   | hours ago<br>• Edward C. Ba                                                                     | eases Enterprise Vista B<br>ig: Personal Tech - Movi<br>ith Vizrea - 4 hours ago | loving phone |  |
| Disclaimer * Some taxes and fees additional. Learn More  Weather edit * Dallas TX 49, 62 5 | ✓ Maps     edit     ★       Select From My Locations or<br>Recently Used clear recent       My Locations       ✓       Or Map a New Address: |                                                                                                 | thly Program Events<br>Getting Things Done: Teo<br>one week ago                  |              |  |

Three idioms living in parallel with each other. The old style overwhelms the other two.

| Caorahi -                                                                                                                                                                                                                                                                                                |                                                                                                                                                                                                                                                                                              | Ša                                                                                                                                                                                             | 觉 🔄                                                           |
|----------------------------------------------------------------------------------------------------------------------------------------------------------------------------------------------------------------------------------------------------------------------------------------------------------|----------------------------------------------------------------------------------------------------------------------------------------------------------------------------------------------------------------------------------------------------------------------------------------------|------------------------------------------------------------------------------------------------------------------------------------------------------------------------------------------------|---------------------------------------------------------------|
| Search:                                                                                                                                                                                                                                                                                                  | Hello Bill [ Sign Out, My Account ]                                                                                                                                                                                                                                                          | <u>≯•</u> 44° - 69°                                                                                                                                                                            | Video Mail I                                                  |
| Hello Bill [ Sign Out, My Account                                                                                                                                                                                                                                                                        | 😝 Add Content 🚺 Change Layout 🚺                                                                                                                                                                                                                                                              | Change Colors                                                                                                                                                                                  |                                                               |
| 🔸 Add Content 🚺 Change Layout                                                                                                                                                                                                                                                                            | ✓ Best Fare Tracker edit ★                                                                                                                                                                                                                                                                   | ✓ Message Center edit ¥                                                                                                                                                                        | My Front Page 🔻                                               |
| <ul> <li>Best Fare Tracker edit &amp;</li> <li>Depart: New York, NY - all</li> <li>Paris, France - all \$193.0</li> <li>Depart: Seattle/Tacoma, WA</li> <li>Honolulu, HI \$529.6</li> <li>Depart: San Francisco, CA</li> <li>London, United Kingdom - \$252.0</li> <li>Find other Best Fares:</li> </ul> | Depart: New York, NY - all         Paris, France - all       \$193.00         Depart: Seattle/Tacoma, WA         Honolulu, HI       \$529.60         Depart: San Francisco, CA         London, United Kingdom - s252.00         all         Find other Best Fares:         From:         To: | ✓       Scoreboard       edit       ★         TODAY       no games for selected teams         YESTERDAY       ✓       NBA         Memphis vs.       87       F         Dallas       97       F | edit ¥<br>edit ¥<br>1 - one hour ago<br>tion Story - one hour |
| From:<br>To:<br>Adults: 1 Search<br>Disclaimer<br>* Some taxes and fees additional.<br>Learn More                                                                                                                                                                                                        | Adults: 1 Search<br>Disclaimer<br>* Some taxes and fees additional.<br>Learn More                                                                                                                                                                                                            | Play Fantasy Baseball on Yahoo!<br>Sports                                                                                                                                                      | ise Vista Beta - 4<br>Fech - Moving phone<br>iours ago        |
| ✓ Weather     edit     x       Dallas TX     49,62 E     ✓                                                                                                                                                                                                                                               | Dallas, TX4962 FDenton, TX4761 FSunnyvale, CA*4469 FBoulder Creek,<br>CA*4067 F                                                                                                                                                                                                              | Or Map a New Address:<br>Street Address or Airport Code<br>City, State or a Postal Code<br>U.S.                                                                                                | Done: Technology                                              |
|                                                                                                                                                                                                                                                                                                          | Gilroy, CA* 4168 F                                                                                                                                                                                                                                                                           | Get Map                                                                                                                                                                                        |                                                               |

Three idioms living in parallel with each other. The old style overwhelms the other two.

| Search:                                                           |                                                                       |                                      | 📩 🖄 🖄                                                                                   |                                                                   |
|-------------------------------------------------------------------|-----------------------------------------------------------------------|--------------------------------------|-----------------------------------------------------------------------------------------|-------------------------------------------------------------------|
| oodioni                                                           | Hello Bill [Sign Out, My Account ]                                    | <u>₩</u> 44° - 69°                   | Video Mail                                                                              | N                                                                 |
| Hello Bill [ Sign Out, My Account                                 | 💽 Add Content 🚺 Change Layout 📝                                       | Change Colors                        |                                                                                         |                                                                   |
| Add Content 🚺 Change Layout                                       | ✓ Best Fare Tracker edit ★                                            | ✓ Message                            | Hello Bill [Sign Out, My Account ]                                                      | ¥ 44° - 69°                                                       |
| ✓ Best Fare Tracker edit ★ Depart: New York, NY - all             | Depart: New York, NY - all<br>Paris, France - all \$193.00            | Check Email 🕸                        | Add Content 👫 Change Layout 💋                                                           |                                                                   |
| Paris, France - all \$193.0<br>Depart: Seattle/Tacoma, WA         | Depart: Seattle/Tacoma, WA<br>Honolulu, HI \$529.60                   | ✓ Scoreboa                           | ✓ Best Fare Tracker edit ★ Depart: New York, NY - all                                   | ✓ Message Center     edit     ¥       Check Email     ✗☑ New mail |
| Honolulu, HI \$529.6<br>Depart: San Francisco, CA                 | Depart: San Francisco, CA<br>London, United Kingdom - \$252.00<br>all | TODAY<br>no games for s<br>YESTERDAY | Paris, France - all \$193.00 Depart: Seattle/Tacoma, WA                                 | Launch Messenger 28 friends on                                    |
| London, United Kingdom - \$252.0<br>all<br>Find other Best Fares: | Find other Best Fares: From: To:                                      | ✓ NBA<br>Memphis vs.<br>Dallas       | Honolulu, HI \$529.60<br>Depart: San Francisco, CA<br>London, United Kingdom - \$252.00 | TODAY<br>no games for selected teams                              |
| From:<br>To:                                                      | Adults: 1 🗾 Search                                                    | Play Fantasy                         | all Find other Best Fares:                                                              | YESTERDAY<br>→ NBA                                                |
| Adults: 1 <u>Search</u><br>Disclaimer                             | Disclaimer<br>* Some taxes and fees additional.<br>Learn More         | ✓ Maps<br>Select From My             | From:<br>To:                                                                            | Memphis vs. 87 F<br>Dallas 97<br>Play Fantasy Baseball on Yahoo!  |
| * Some taxes and fees additional.<br>Learn More                   | ✓ Weather edit ×                                                      | Recently Used                        | Adults: 1 Search                                                                        | Sports                                                            |
| ✓ Weather     edit       X     A9, 62 5                           | Dallas, TX         4962 F           Denton, TX         4761 F         | Or Map a New A<br>Street Address c   | Disclaimer<br>* Some taxes and fees additional.<br>Learn More                           | ✓ Maps edit ×                                                     |
|                                                                   | Sunnyvale, CA* 4469 F                                                 | )<br>City, State or a F              | ✓ Weather edit ¥                                                                        | Select From My Locations or<br>Recently Used clear recent         |
|                                                                   | Gilroy, CA* 4067 F                                                    | U.S                                  | Dallas, TX 4962 F                                                                       | Or Map a New Address:<br>Street Address or Airport Code           |
|                                                                   |                                                                       |                                      | Denton, TX 4761 F                                                                       |                                                                   |