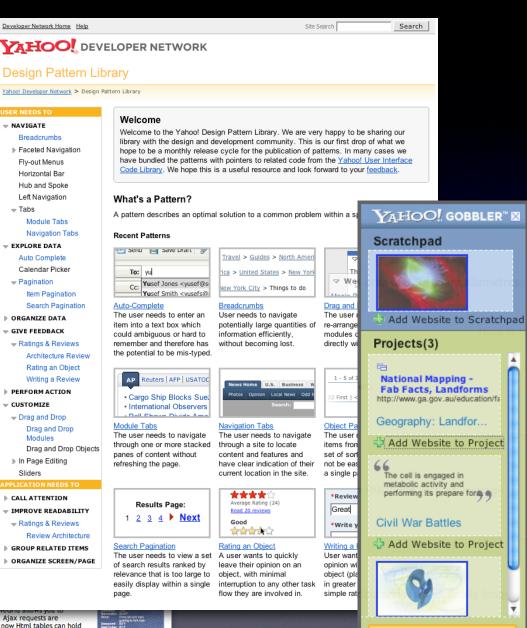

#### TAHOO! DEVELOPER NETWORK

#### Design Pattern Library

- NAVIGATE

Tabs

EXPLORE DATA
 Auto Complete
 Calendar Picker

Pagination

GIVE FEEDBACK Ratings & Reviews

Breadcrumbs

Fly-out Menus

Yahoo! Developer Network > Design Pattern Library

#### Welcome

Welcome to the Yahoo! Design Pattern Library. We are very happy to be sharing our library with the design and development community. This is our first drop of what we hope to be a monthly release cycle for the publication of patterns. In many cases we have bundled the patterns with pointers to related code from the Yahool User Interface <u>Code Library</u>. We hope this is a useful resource and look forward to your <u>feedback</u>.

#### What's a Pattern?

A pattern describes an optimal solution to a common problem within a specific context. more...

#### Recent Patterns

| Senu 🛏 Save Drait 💓                                                                                                                                                                                                                                                   |                                                                                                                                                                                                                                                                                                                                                                                                                                                                                                                                                                                                                                                                                                                                                                                                                                                                                                                                                                                                                                                                                                                                                                                                                                                                                                                                               | WITH THE CONTRACT OF THE CONTRACT. |
|-----------------------------------------------------------------------------------------------------------------------------------------------------------------------------------------------------------------------------------------------------------------------|-----------------------------------------------------------------------------------------------------------------------------------------------------------------------------------------------------------------------------------------------------------------------------------------------------------------------------------------------------------------------------------------------------------------------------------------------------------------------------------------------------------------------------------------------------------------------------------------------------------------------------------------------------------------------------------------------------------------------------------------------------------------------------------------------------------------------------------------------------------------------------------------------------------------------------------------------------------------------------------------------------------------------------------------------------------------------------------------------------------------------------------------------------------------------------------------------------------------------------------------------------------------------------------------------------------------------------------------------|------------------------------------------------------------------------------------------------------------------------------------------------------------------------------------------------------------------------------------------------------------------------------------------------------------------------------------------------------------------------------------------------------------------------------------------------------------------------------------------------------------------------------------------------------------------------------------------------------------------------------------------------------------------------------------------------------------------------------------------------------------------------------------------------------------------------------------------------------------------------------------------------------------------------------------------------------------------------------------------------------------------------------------------------------------------------------------------------------------------------------------------------------------------------------------------------------------------------------------------------------------------------------------------------------------------------------------------------------------------------------------------------------------------------------------------------------------------------------------------------------------------------------------|
| To: yul<br>Cc: Yusef Jones <yusef@s<br>Yusef Smith <vusefs@<br>Auto-Complete<br/>The user needs to enter an<br/>item into a text box which<br/>could ambiguous or hard to<br/>remember and therefore has<br/>the potential to be mis-typed.</vusefs@<br></yusef@s<br> | <u>Travel &gt; Guides &gt; North Ameri</u><br><u>ica &gt; United States &gt; New York</u><br><u>Vew York City</u> > Things to do<br><u>Breadcrumbs</u><br>User needs to navigate<br>potentially large quantities of<br>information efficiently,<br>without becoming lost.                                                                                                                                                                                                                                                                                                                                                                                                                                                                                                                                                                                                                                                                                                                                                                                                                                                                                                                                                                                                                                                                     |                                                                                                                                                                                                                                                                                                                                                                                                                                                                                                                                                                                                                                                                                                                                                                                                                                                                                                                                                                                                                                                                                                                                                                                                                                                                                                                                                                                                                                                                                                                                    |
| AP Reuters   AFP   USATOL<br>- Cargo Ship Blocks Sue:<br>- International Observers<br>- Doll Shown Divide Amo                                                                                                                                                         | News Home U.S. Business W<br>Photos Opinion Local News Odd N<br>Search:                                                                                                                                                                                                                                                                                                                                                                                                                                                                                                                                                                                                                                                                                                                                                                                                                                                                                                                                                                                                                                                                                                                                                                                                                                                                       | 1 - 5 of 32 First   < Prev   Next<br>32 First   < Prev   Next >   Last                                                                                                                                                                                                                                                                                                                                                                                                                                                                                                                                                                                                                                                                                                                                                                                                                                                                                                                                                                                                                                                                                                                                                                                                                                                                                                                                                                                                                                                             |
| Module Tabs<br>The user needs to navigate<br>through one or more stacked<br>panes of content without<br>refreshing the page.                                                                                                                                          | Navigation Tabs<br>The user needs to navigate<br>through a site to locate<br>content and features and<br>have clear indication of their<br>current location in the site.                                                                                                                                                                                                                                                                                                                                                                                                                                                                                                                                                                                                                                                                                                                                                                                                                                                                                                                                                                                                                                                                                                                                                                      | Object Pagination<br>The user needs to view data<br>items from a potentially large<br>set of sorted data that will<br>not be easy to display within<br>a single page.                                                                                                                                                                                                                                                                                                                                                                                                                                                                                                                                                                                                                                                                                                                                                                                                                                                                                                                                                                                                                                                                                                                                                                                                                                                                                                                                                              |
| Results Page:         1       2       3       4       Next         Search Pagination         The user needs to view a set of search results ranked by relevance that is too large to easily display within a single page.                                             | Average Rating (24)<br>Read 20 reviews<br>Good<br>Average an Object<br>A user wants to quickly<br>leave their opinion on an<br>object, with minimal<br>interruption to any other task<br>flow they are involved in.                                                                                                                                                                                                                                                                                                                                                                                                                                                                                                                                                                                                                                                                                                                                                                                                                                                                                                                                                                                                                                                                                                                           | *Review Title - e.g. We can'<br>Great]<br>*Write your review - Your II<br>Writing a Review<br>User wants to share her<br>opinion with others about an<br>object (place, person, thing)<br>in greater detail than a<br>simple rating.                                                                                                                                                                                                                                                                                                                                                                                                                                                                                                                                                                                                                                                                                                                                                                                                                                                                                                                                                                                                                                                                                                                                                                                                                                                                                               |
|                                                                                                                                                                                                                                                                       | C: Yusef Jones <yusef@s< td="">         Vusef Smith <vusef@s@< td="">         Auto-Complete         The user needs to enter an item into a text box which could ambiguous or hard to remember and therefore has the potential to be mis-typed.         Image: Colspan="2"&gt;Colspan="2"&gt;Colspan="2"&gt;Colspan="2"&gt;Colspan="2"&gt;Colspan="2"&gt;Colspan="2"&gt;Colspan="2"&gt;Colspan="2"&gt;Colspan="2"&gt;Colspan="2"&gt;Colspan="2"&gt;Colspan="2"&gt;Colspan="2"&gt;Colspan="2"&gt;Colspan="2"&gt;Colspan="2"&gt;Colspan="2"&gt;Colspan="2"&gt;Colspan="2"&gt;Colspan="2"&gt;Colspan="2"&gt;Colspan="2"&gt;Colspan="2"&gt;Colspan="2"&gt;Colspan="2"&gt;Colspan="2"&gt;Colspan="2"&gt;Colspan="2"&gt;Colspan="2"&gt;Colspan="2"&gt;Colspan="2"&gt;Colspan="2"&gt;Colspan="2"&gt;Colspan="2"&gt;Colspan="2"&gt;Colspan="2"&gt;Colspan="2"&gt;Colspan="2"&gt;Colspan="2"&gt;Colspan="2"&gt;Colspan="2"&gt;Colspan="2"&gt;Colspan="2"&gt;Colspan="2"         Module Tabs         The user needs to navigate through one or more stacked panes of content without refreshing the page.         Colspan="2"         Results Page:         1 2 3 4 Next         Search Pagination         The user needs to view a set of search results ranked by relevance that is too large to easily display within a single</vusef@s@<></yusef@s<> | To:       yd         Image: C:       Yusef Jones < yusef@s                                                                                                                                                                                                                                                                                                                                                                                                                                                                                                                                                                                                                                                                                                                                                                                                                                                                                                                                                                                                                                                                                                                                                                                                                                                                                                                                                                                                                                                                         |