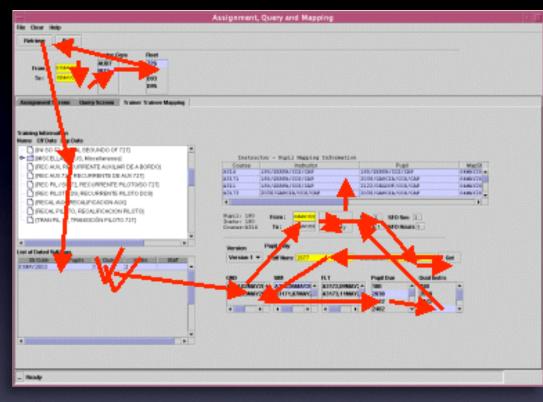

## anti-pattern. pogo stick navigation

### summary

Requiring the user to go down a level or two, perform an operation, come back to the top and then have to go back down again. Name comes from hopping up and down through the site.

## anti-pattern. pogo stick navigation Y! Teachers

•

No obvious close for overlay

Back Button goes to wrong place

## refactoring. pogo stick

**Draw flow arrows** between pages to catch the zig-zag bouncing from page to page (see Meandering Way).

To avoid pogo effect:

- Use in-context tools to bring actions into the current page

- Use hover details to reveal information in context
- Use overlays for encapsulating an alternate navigation path to allow temporary exploration without losing the original context of navigation
- Use in page actions like inline editing, etc. to provide functionality inline.
- Use in-context expands to reveal information on the page.

### Watch out for overlays

Can make users resort to back button anyway