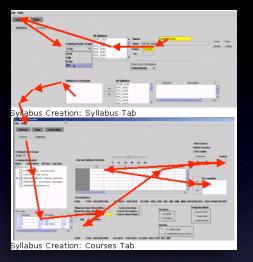

### Nightmare of endless meandering

Drawing flow arrows is a great way to visualize a flow Refactoring can follow

## refactoring. meandering way

### Annotate the current flow.

Think of flow arrows as a way to debug an interaction

### Draw the ideal flow.

Display only elements needed for each interaction Will clarify important interactions

### Watch out for hovers.

In-context tools should require minimal mouse effort Avoid flyouts Avoid page jitter

### **Follow spatial consistency.** Play off of user's spatial memory.