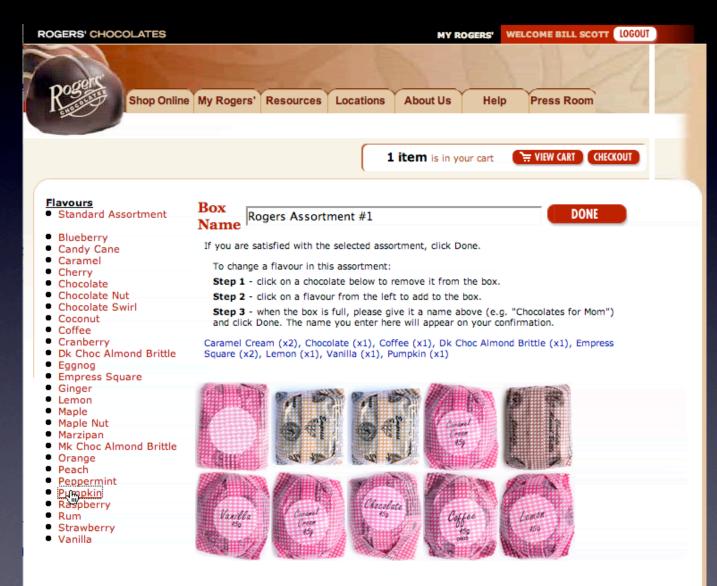

d shoot-outs and existentialism, a mysterious stranger (Clint Eastwood, who also directs) is hired to protect a Add Add small town from outlaws. But his recipe Jane, two up-a for defense could be a deal with the yuppies who ex devil, and soon, even the enigmatic lifestyle before gunslinger's ... Read More name for it. But his lucrative job The Great Escape Read More \*\*\*\* S Not Interested Director John Sturges's Oscar-nominated GREATESCAP adventure classic follows the true tale of a group-escape attempt from one of Add Germany's toughest prisoner-of-war camps. Hundreds of Allied POWs join Roger "Big X" Bartlett (Richard Attenborough), Danny "The ... Read More Add



again -- this tim the life and time Perhaps the mo

novel approach to putting candy in a box... how about drag and drop?



Yahoo! Photos (going away) tried a novel approach to selection. It involved the new concept of a "tray" for holding temporarily selected items.

Technically perfect. But design-wise misguided. Created two targets for commands: selected items and items in the tray.

As a result the menu commands were duplicated for the tray and for the current selection. Confusing.



editors have some graphic capabilities, they're L limitations. Buzzword, however, can flow text around To place a graphic into this document, open the Image the Insert Image icon. Or, you can select Image... from

G hat

rag

on

the age et a



5

### refactoring. novel notion

#### Understand the purpose of each type of component

- Carousels do not replace scrolled lists
- Drag and drop is not for single attribute setting