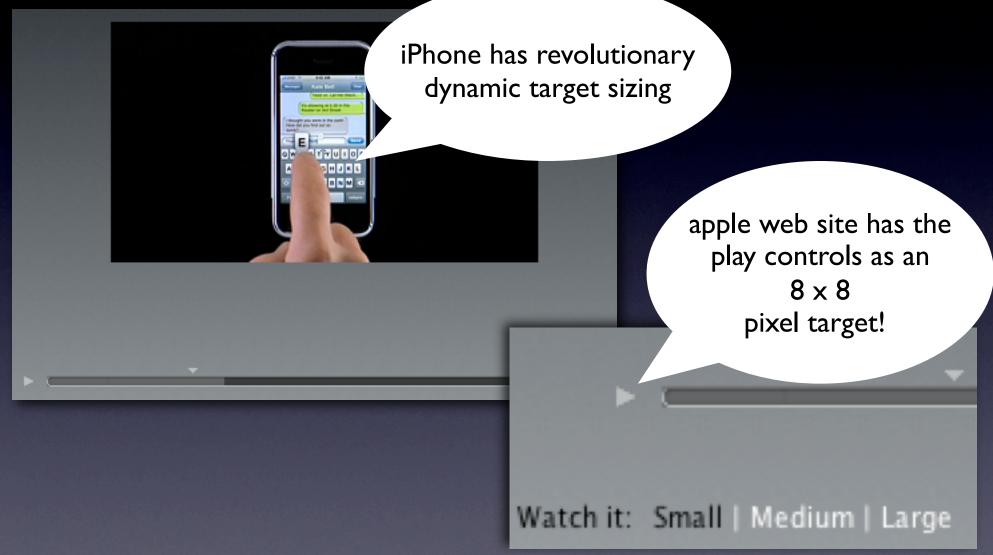

### Apple iphone keyboard

#### anti-pattern. tiny targets

Apple iphone keyboard

### anti-pattern. tiny targets

Apple iphone keyboard

### strategies. tiny targets

Activation targets and important commands need to be **large enough**, **visually distinct** and in **proximity** to operation.

Use in-context tools to support proximity.

Use "Call to Action" style buttons for most important operations.

If titles will expand/collapse, at least **use hyperlink** underline when hover happens to provide a bigger target.

#### Never use 8x8 for targeting