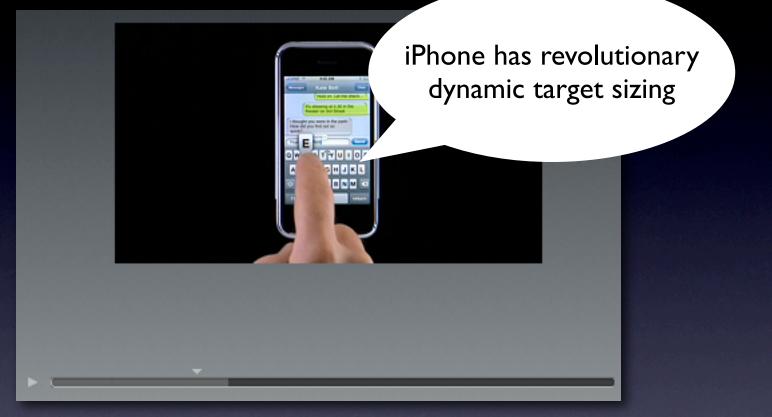

### Apple iphone keyboard

#### anti-pattern. tiny targets

Apple iphone keyboard

### anti-pattern. tiny targets

Apple iphone keyboard

### strategies. tiny targets

Activation targets and important commands need to be **large enough**, **visually distinct** and in **proximity** to operation.

Use in-context tools to support proximity.

Use "Call to Action" style buttons for most important operations.