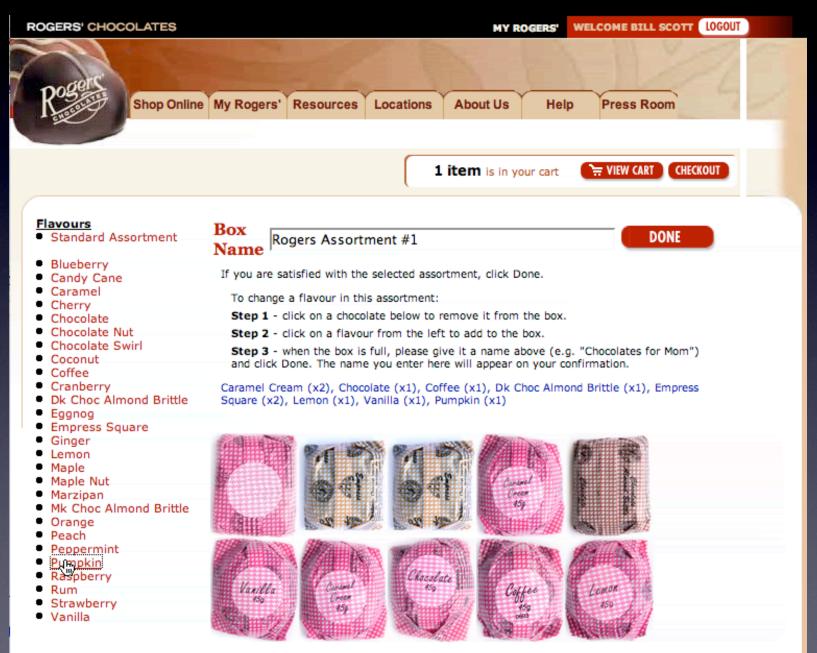

#### **Reserve same space** for both hovered and non-hovered state

Edit Chips
Orange Juice2

#### **Reserve** same space for both hovered and non-hovered state

| 🛱 <u>Edit</u> | Chips           |
|---------------|-----------------|
|               | 🗆 Orange Juice2 |

#### For hover details, allow a slight delay before activation

#### For hover details don't cover important context.

#### For in-context tools, show immediately and hide immediately

| My Grade:      | Α                                                   |
|----------------|-----------------------------------------------------|
|                | В                                                   |
| Select grade   | C                                                   |
| to the right   | D                                                   |
| write a review | F                                                   |
|                | Rate this<br>Movie!<br>Select grade<br>to the right |