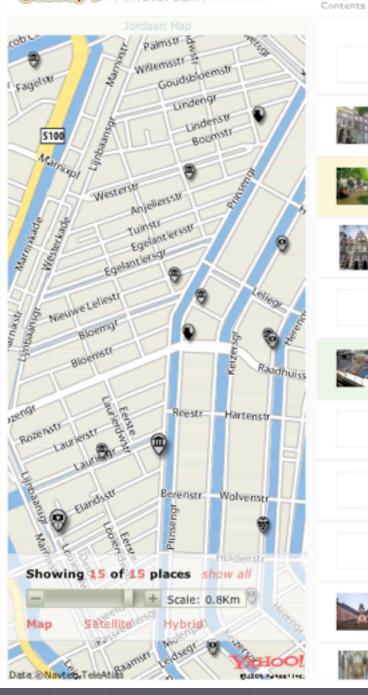

#### Schmop!! Amsterdam

Sights & Attractions - Jordaan (Change...) Places Phot Admiraal Cheers! print + zoom in

> Anne Frank House Anne Frank's Hideaway print - zoom in

Dutch Theatre Institute Theater, museum and library print - zoom in

Het Huis met de Hoofden House of heads print - zoom in

Houseboat Museum Living on Water print - zoom in

Marcel Wanders Wander & Wonder! print - zoom in

Pianola Museum History of the pianola print - zoom in

Spiegelkwartier Picturesque neighbourhood print - zoom in

The North Church In the Jordaan print - zoom in

The West Church Amsterdam's Most Famous Church

Amsterdam, 1010 Tel: +31 (0)20 551 2525 (Tourist Information) Amsterdam is known for its canals and

why not—it boasts of around 165 of them! Brouwersgracht is no different from the others. Come here to take in the city's charm. The streets, lined with bicycles, give you a sense of nostalgia. You can shop at the numerous stores, and follow it with feasting at one of the cafés.