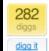

#### Fixing the Mighty Mouse

submitted by usedmac 1 day 1 hour ago (via http://mac

The Apple Mighty Mouse brings a slew of great feat with most new Mac systems it is becoming a commone for close to a year now, I have found that the us Scroll Ball far outweigh its quirks.

(apple 60 comments | blog this | email this | category: apple

#### digg. in page action

Fixing the Mighty Mouse

| Submitted by usedmac 1 day 1 hour ago (via http://mac The Apple Mighty Mouse brings a slew of great feat with most new Mac systems it is becoming a commone for close to a year now, I have found that the us Scroll Ball far outweigh its quirks.

(a) 60 comments | blog this | email this | category: apple

the gap. remembered collections

#### Fixing the Mighty Mouse

submitted by usedmac 1 day 1 hour ago (via http://mac

The Apple Mighty Mouse brings a slew of great feat with most new Mac systems it is becoming a comm one for close to a year now, I have found that the us Scroll Ball far outweigh its guirks.

60 comments | blog this | email this | category: apple

the gap. remembered collections

write a review

13199 ratings

D

Submitted by usedmac 1 day 1 hour ago (via http://mac

The Apple Mighty Mouse brings a slew of great feat with most new Mac systems it is becoming a commone for close to a year now, I have found that the us Scroll Ball far outweigh its quirks.

(apple 60 comments | blog this | email this | category: apple

the gap. remembered collections

y! movies, y! answers. rating an object

Answer hidden due to its low rating Show

Total rating: -16