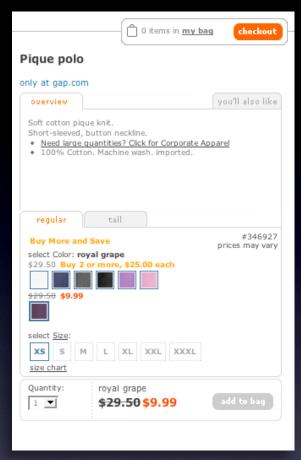

# Standard Fit QuickLook QuickLook Standard fit (aged blue wash) jeans \$49.50 Standard fit (medium wash) jeans \$59.50

the gap. button

# Standard Fit QuickLook Standard fit (Ilghtweight denim) jeans Standard Fit (aged blue wash) jeans \$49.50 Standard Fit (medium wash) jeans \$59.50

# the gap. button

\$54.50