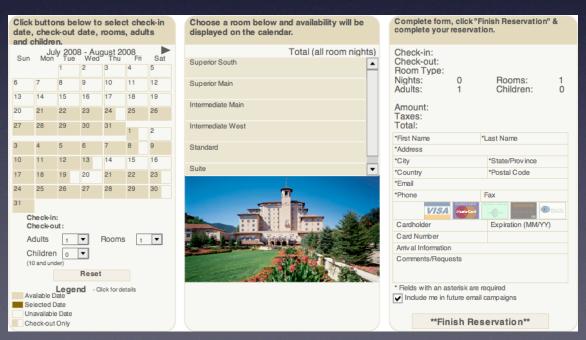

## rethink process flows

the user's mental model vs page model every page jump is a mental speed bump

the gap. inline checkout

the gap. inline assistant

broadmoor hotel. one page checkout

step by step?