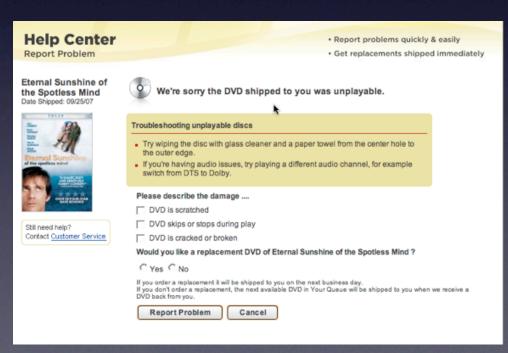

# step by step?

yes, sometimes works best

discover card. step by step

ebay. single page flow

stay on the page. anti-patterns

#### stay on the page. anti-patterns

# the answer is in testing

netflix. stalker overlay

# the answer is in testing

netflix. simpler overlay

netflix. stalker overlay