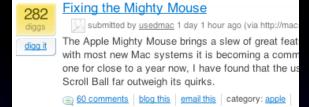

#### Fixing the Mighty Mouse

submitted by usedmac 1 day 1 hour ago (via http://mac

The Apple Mighty Mouse brings a slew of great feat with most new Mac systems it is becoming a commone for close to a year now, I have found that the us Scroll Ball far outweigh its quirks.

(a) 60 comments | blog this | email this | category: apple

the gap. remembered collections