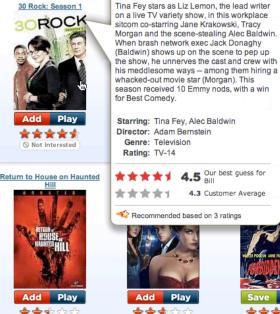

#### considerations

lightbox effect modality activation

30 Rock: Season 1 (2006) 30 Rock: Season 1 Tina Fey stars as Liz Lemon, the lead writer on a live TV variety show, in this workplace ROCK sitcom co-starring Jane Krakowski, Tracy Morgan and the scene-stealing Alec Baldwin. When brash network exec Jack Donaghy (Baldwin) shows up on the scene to pep up the show, he unnerves the cast and crew with his meddlesome ways - among them hiring a whacked-out movie star (Morgan). This season received 10 Emmy nods, with a win for Best Comedy. Play Starring: Tina Fey, Alec Baldwin Director: Adam Bernstein Genre: Television Rating: TV-14 4.5 Our best guess for Return to House on Haunted 4.3 Customer Average Necommended based on 3 ratings