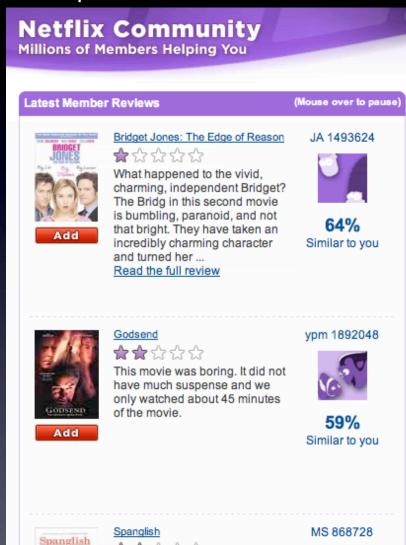

# the answer is in testing

netflix. stalker overlay

# the answer is in testing

netflix. simpler overlay

netflix. stalker overlay