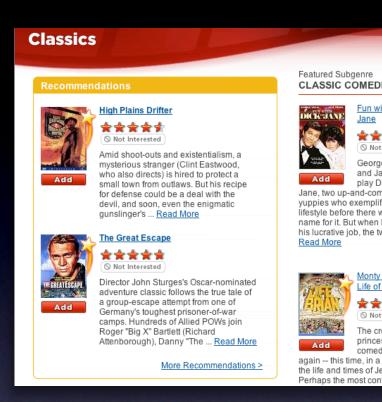

#### digg. in page action

the gap. remembered collections

y! news, netflix. rating an object RECOMMEND THIS STORY Recommend It: Average (63 votes) **Classics** Featured Subgenre CLASSIC COMEDIES Fun with Dick and \*\*\* Not Interested Amid shoot-outs and existentialism, a George Segal mysterious stranger (Clint Eastwood, and Jane Fonda who also directs) is hired to protect a play Dick and small town from outlaws. But his recipe Jane, two up-and-coming for defense could be a deal with the yuppies who exemplified the devil, and soon, even the enigmatic lifestyle before there was even a gunslinger's ... Read More name for it. But when Dick loses his lucrative job, the two face a . The Great Escape Read More \*\*\*\* Monty Python's Director John Sturges's Oscar-nominated Life of Brian adventure classic follows the true tale of a group-escape attempt from one of \*\*\*\* Germany's toughest prisoner-of-war Not Interested camps. Hundreds of Allied POWs join

More Recommendations >

Roger "Big X" Bartlett (Richard

Attenborough), Danny "The ... Read More

The crown

the life and times of Jesus Christ.

princes of British

comedy are at it again -- this time, in a send-up of