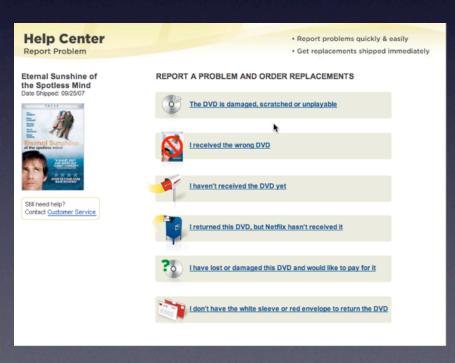

# step by step?

yes, sometimes works best

discover card. step by step

ebay. single page flow

stay on the page. anti-patterns

#### stay on the page. anti-patterns

# the answer is in testing

netflix. stalker overlay

# the answer is in testing

netflix. simpler overlay

netflix. stalker overlay