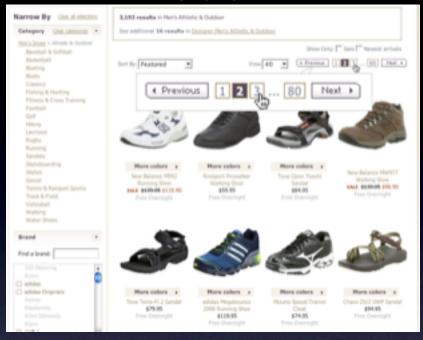

## **Rethink paging**

in-place paging zoomable user interface (zui)

stay on the page. virtual

stay on the page. virtual

stay on the page. virtual

## Rethink paging in-place paging

zoomable user interface (zui)