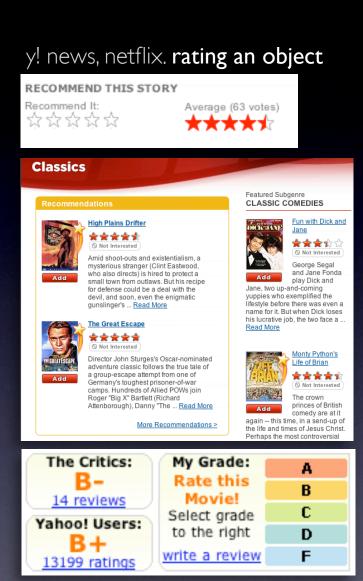

#### y! news, netflix. rating an object

#### digg. in page action

the gap. remembered collections

y! news, netflix. rating an object RECOMMEND THIS STORY Recommend It: Average (63 votes) **Classics** Featured Subgenre CLASSIC COMEDIES Fun with Dick and \*\*\* Not Interested Amid shoot-outs and existentialism, a George Segal mysterious stranger (Clint Eastwood, and Jane Fonda who also directs) is hired to protect a play Dick and small town from outlaws. But his recipe Jane, two up-and-coming for defense could be a deal with the yuppies who exemplified the devil, and soon, even the enigmatic lifestyle before there was even a gunslinger's ... Read More name for it. But when Dick loses his lucrative job, the two face a . The Great Escape Read More \*\*\*\* Monty Python's Director John Sturges's Oscar-nominated Life of Brian adventure classic follows the true tale of a group-escape attempt from one of \*\*\*\* Germany's toughest prisoner-of-war Not Interested camps. Hundreds of Allied POWs join

More Recommendations >

Roger "Big X" Bartlett (Richard

Attenborough), Danny "The ... Read More

The crown

the life and times of Jesus Christ.

princes of British

comedy are at it again -- this time, in a send-up of