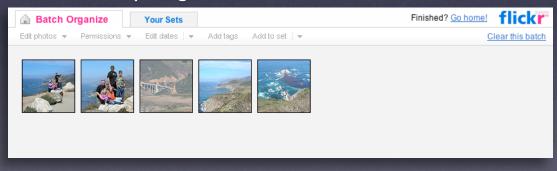

Drag and Drop

Drag and Drop Objects

Navigation Tabs

- Tabs

- Ratings & Reviews

GROUP RELATED ITEMS

ORGANIZE SCREEN/PAGE

NEW! LiveGrid Behavior!

Check out the Alternative to Paging!

The same

A pattern describes an optimal solution to a common problem within a specific context. more...