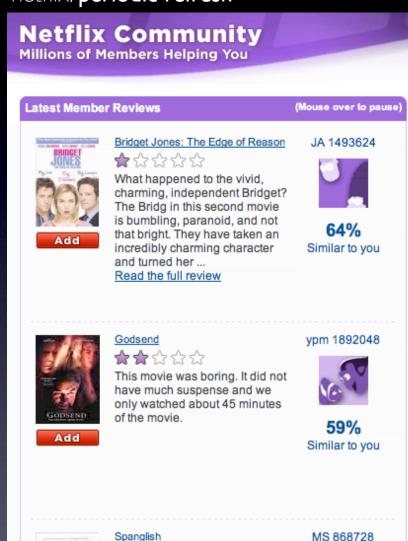

#### netflix. periodic refresh

Latest Member Reviews

#### **Netflix Community**

Millions of Members Helping You

(Mouse over to pause)

64% Similar to you

Add

#### Godsend

This movie was boring. It did not have much suspense and we only watched about 45 minutes of the movie.

59% Similar to you

Spanglish Spanglish

MS 868728

Search