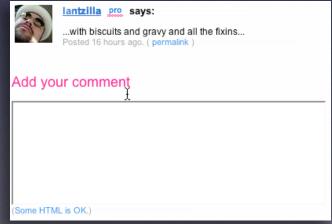

#### digg. in page action

the gap. remembered collections

lantzilla pro says: ..with biscuits and gravy and all the fixins... Posted 16 hours ago. ( permalink ) Add your comment Some HTML is OK.)

flickr. in-context tools

|           | lantzilla pro says:                                                           |
|-----------|-------------------------------------------------------------------------------|
| 32        | with biscuits and gravy and all the fixins Posted 16 hours ago. ( permalink ) |
|           | r osted to flodi's ago. ( porfilamin )                                        |
| Add you   | ur comment                                                                    |
| Add you   | ur comment                                                                    |
|           |                                                                               |
|           |                                                                               |
|           |                                                                               |
|           |                                                                               |
|           |                                                                               |
| (Some HTM | L is OK.)                                                                     |