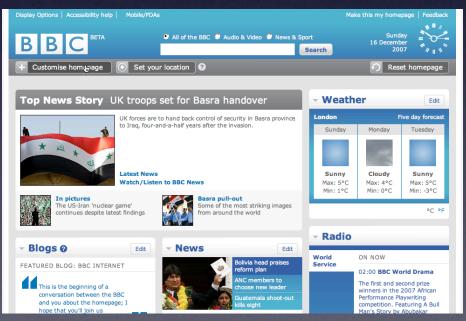

## inlays

my yl. in-context configuration

bbc. in-context configuration

## inlays

my y!. in-context configuration

y! autos. accordion

bbc. in-context configuration

y! autos. accordion

bbc. in-context configuration

## inlays

in-context configuration in-context insight parallel content inlay vs. overlay

my y!. in-context configuration

y! autos. accordion

bbc. in-context configuration

roost. in-context insight

## inlays

my y!. in-context configuration

y! autos. accordion

bbc. in-context configuration

roost. in-context insight