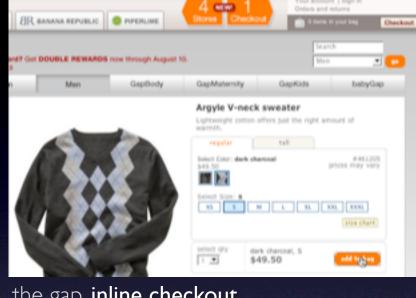

# rethink process flows

the user's mental model vs page model every page jump is a mental speed bump

the gap. inline checkout

the gap. inline assistant

## rethink process flows

the user's mental model vs page model every page jump is a mental speed bump

the gap. inline checkout

the gap. inline assistant

## rethink process flows

the user's mental model vs page model every page jump is a mental speed bump

the gap. inline checkout

the gap. inline assistant

broadmoor hotel. one page checkout

step by step?