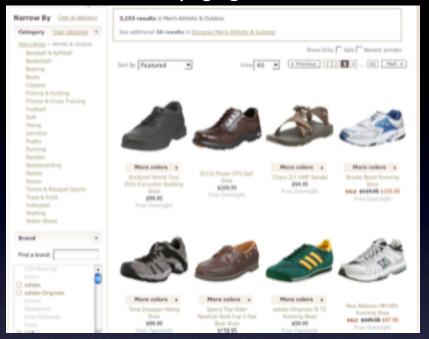

## inlays

my yl. in-context configuration

NARROW RESULTS BY Undo all selections ▶ Make w Price up to \$15,000 (38) \$15,000-\$25,000 (277) \$25,000-\$35,000 (406) \$35,000-\$45,000 (257) \$45,000 or more (199) ▶ Body Style ▶ Driving & Performance ▶ Fuel ▶ Seating & Capacity ▶ Key Features ► Year Show all options