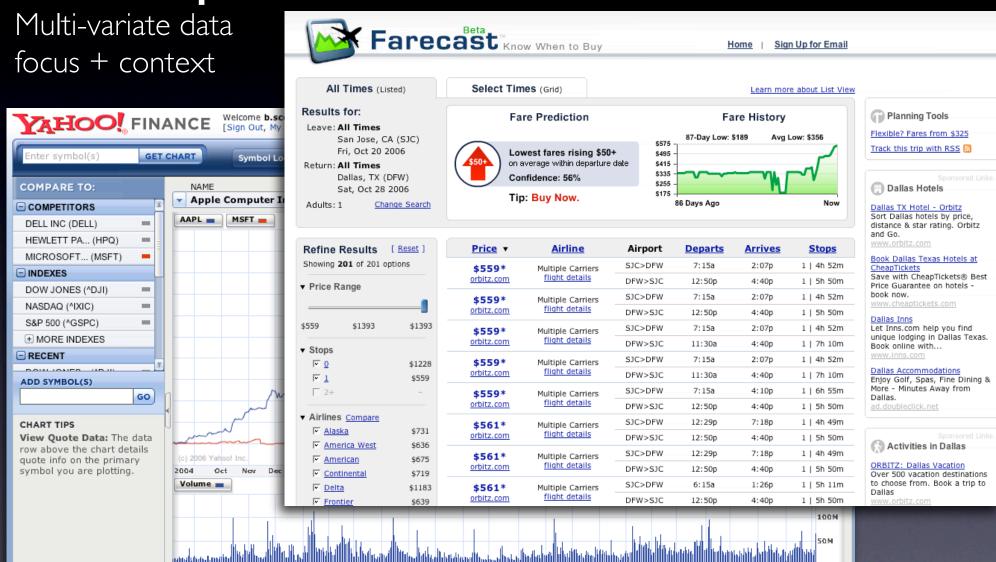

## merican airlines from july 12 to july 16

## Expedia flight search

Don't want Expedia? You can also use CheapTickets, Kayak, Orbitz, Sidestep or Travelocity. Just say so!

From Boston, Logan, MA (BOS) To Dallas/Ft. Worth, TX (DFW)

#### Dates:

leaving Sat July 12, 2008 returning Wed July 16, 2008

#### Other trip details:

Economy class on American Airlines

#### Passengers:

1 adult

| Ask Your Question: Enter Your Question and Check Spelling                                                                                                                                                                                                                                                                                                                                                                                                                                                                                                                                                                                                                                                                                                                                                                                                                                                                                                                                                                                                                                                                                                                                                                                                                                                                                                                                                                                                                                                                                                                                                                                                                                                                                                                                                                                                                                                                                                                                                                                                                                                                      |                                                                                                                                            |  |
|--------------------------------------------------------------------------------------------------------------------------------------------------------------------------------------------------------------------------------------------------------------------------------------------------------------------------------------------------------------------------------------------------------------------------------------------------------------------------------------------------------------------------------------------------------------------------------------------------------------------------------------------------------------------------------------------------------------------------------------------------------------------------------------------------------------------------------------------------------------------------------------------------------------------------------------------------------------------------------------------------------------------------------------------------------------------------------------------------------------------------------------------------------------------------------------------------------------------------------------------------------------------------------------------------------------------------------------------------------------------------------------------------------------------------------------------------------------------------------------------------------------------------------------------------------------------------------------------------------------------------------------------------------------------------------------------------------------------------------------------------------------------------------------------------------------------------------------------------------------------------------------------------------------------------------------------------------------------------------------------------------------------------------------------------------------------------------------------------------------------------------|--------------------------------------------------------------------------------------------------------------------------------------------|--|
|                                                                                                                                                                                                                                                                                                                                                                                                                                                                                                                                                                                                                                                                                                                                                                                                                                                                                                                                                                                                                                                                                                                                                                                                                                                                                                                                                                                                                                                                                                                                                                                                                                                                                                                                                                                                                                                                                                                                                                                                                                                                                                                                | Asking costs you 5 points. You can ask 5 more questions today. You have 198 points.Earn more points by answering other people's questions. |  |
| Enter your question     Be more specific for better answers.                                                                                                                                                                                                                                                                                                                                                                                                                                                                                                                                                                                                                                                                                                                                                                                                                                                                                                                                                                                                                                                                                                                                                                                                                                                                                                                                                                                                                                                                                                                                                                                                                                                                                                                                                                                                                                                                                                                                                                                                                                                                   | You have 110 characters to work with. Please follow our community guidelines.                                                              |  |
| 2. Add details (optional) The more details you provide, the better your results will be.                                                                                                                                                                                                                                                                                                                                                                                                                                                                                                                                                                                                                                                                                                                                                                                                                                                                                                                                                                                                                                                                                                                                                                                                                                                                                                                                                                                                                                                                                                                                                                                                                                                                                                                                                                                                                                                                                                                                                                                                                                       |                                                                                                                                            |  |
|                                                                                                                                                                                                                                                                                                                                                                                                                                                                                                                                                                                                                                                                                                                                                                                                                                                                                                                                                                                                                                                                                                                                                                                                                                                                                                                                                                                                                                                                                                                                                                                                                                                                                                                                                                                                                                                                                                                                                                                                                                                                                                                                | You have 1000 characters to work with.                                                                                                     |  |
| THE RESERVE OF THE PARTY OF THE |                                                                                                                                            |  |