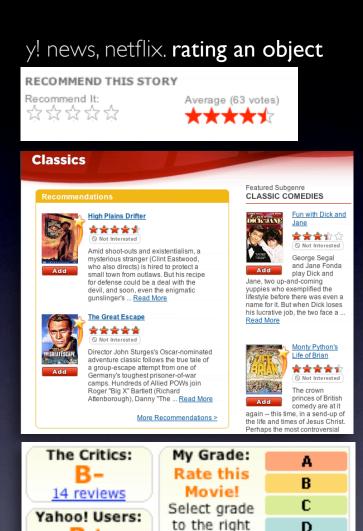

#### y! news, netflix. rating an object

#### digg. in page action

the gap. remembered collections

y! news, netflix. rating an object RECOMMEND THIS STORY Recommend It: Average (63 votes) **Classics** Featured Subgenre CLASSIC COMEDIES Fun with Dick and \*\*\* Not Interested Amid shoot-outs and existentialism, a George Segal mysterious stranger (Clint Eastwood, and Jane Fonda who also directs) is hired to protect a play Dick and small town from outlaws. But his recipe Jane, two up-and-coming for defense could be a deal with the yuppies who exemplified the devil, and soon, even the enigmatic lifestyle before there was even a gunslinger's ... Read More name for it. But when Dick loses his lucrative job, the two face a . The Great Escape Read More \*\*\*\* Monty Python's Director John Sturges's Oscar-nominated Life of Brian adventure classic follows the true tale of a group-escape attempt from one of \*\*\*\* Germany's toughest prisoner-of-war Not Interested camps. Hundreds of Allied POWs join

More Recommendations >

Roger "Big X" Bartlett (Richard

Attenborough), Danny "The ... Read More

The crown

the life and times of Jesus Christ.

princes of British

comedy are at it again -- this time, in a send-up of