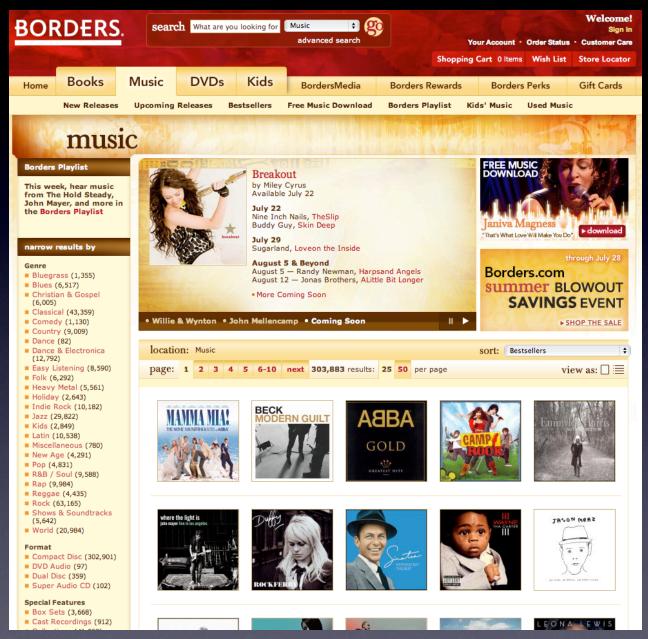

EXPLORE DATA

- Pagination

ORGANIZE DATA

GIVE FEEDBACK

- Ratings & Reviews

PERFORM ACTION

→ Drag and Drop

▶ In Page Editing

Sliders

CUSTOMIZE

Auto Complete

Calendar Picker

Item Pagination

Search Pagination

Architecture Review

Writing a Review

### Rating an Object The user needs to view a set A user wants to quickly

of search results ranked by leave their opinion on an relevance that is too large to object, with minimal easily display within a single interruption to any other task in greater detail than a page. in the flow they are involved in. in greater detail than a simple rating.