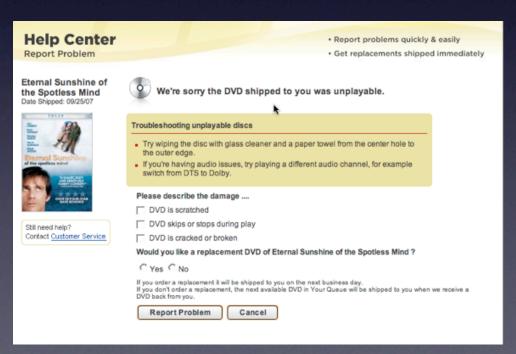

# step by step?

yes, sometimes works best

discover card. step by step

ebay. single page flow

stay on the page. anti-patterns

#### stay on the page. anti-patterns

# the answer is in testing

netflix. stalker overlay

# the answer is in testing

netflix. simpler overlay

netflix. stalker overlay