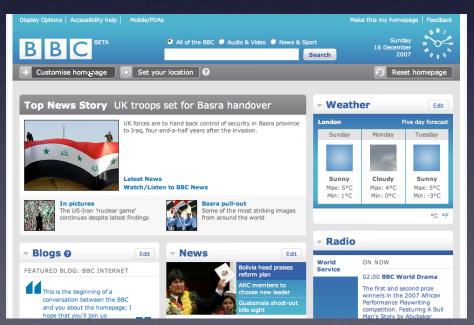

## inlays

my yl. in-context configuration

bbc. in-context configuration

## inlays

my y!. in-context configuration

y! autos. accordion

bbc. in-context configuration

y! autos. accordion

bbc. in-context configuration

## inlays

in-context configuration in-context insight parallel content inlay vs. overlay

my y!. in-context configuration

y! autos. accordion

bbc. in-context configuration

roost. in-context insight

## inlays

my y!. in-context configuration

y! autos. accordion

bbc. in-context configuration

roost. in-context insight