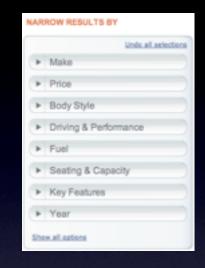

## inlays

my yl. in-context configuration

NARROW RESULTS BY Undo all selections ▶ Make w Price up to \$15,000 (38) \$15,000-\$25,000 (277) \$25,000-\$35,000 (406) \$35,000-\$45,000 (257) \$45,000 or more (199) ▶ Body Style ▶ Driving & Performance ▶ Fuel ▶ Seating & Capacity ▶ Key Features ► Year Show all options