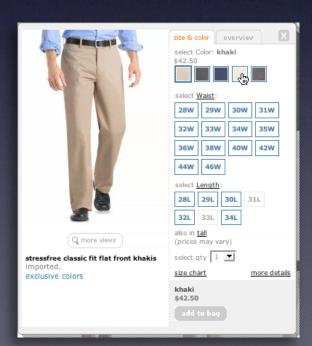

### inline editing

### Good Example for Inline Editing

When you add a note there are two fiel This would also work well for more cor such as pick a date range or and advan

### Good Example for Inline Editing

When you add a note there are two fiel This would also work well for more cor such as pick a date range or and advan

backpackit. complex inline editing

CC A kiss is a lovely trick designed by nature to stop speech when words become superfluous.