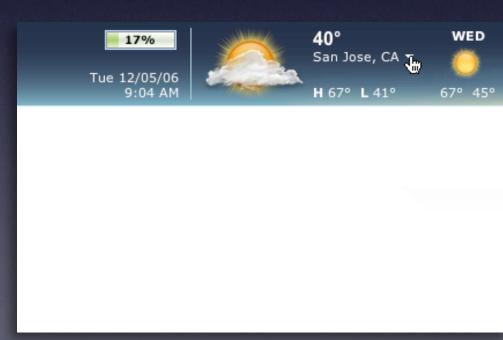

# **Discoverability**

No easy answer
Use the hover to reveal interaction
Use the familiar to teach the new
Can't flag all interactions

State park near our home in San Jose

5 photos | Add a comment?

Photos are from 22 Oct 05.

flickr. hover invitation