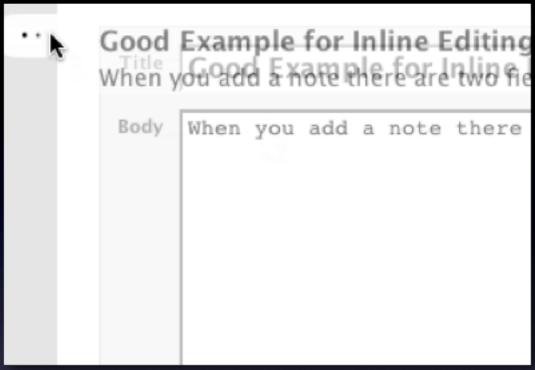

### Good Example for Inline Editing

When you add a note there are two fiel This would also work well for more cor such as pick a date range or and advan

### Good Example for Inline Editing

When you add a note there are two fiel This would also work well for more cor such as pick a date range or and advan

backpackit. complex inline editing

CC A kiss is a lovely trick designed by nature to stop speech when words become superfluous.

## Good Example for Inline Editing

When you add a note there are two fiel This would also work well for more cor such as pick a date range or and advan

backpackit. complex inline editing

Yahoo! 360 blast. blending display & edit modes