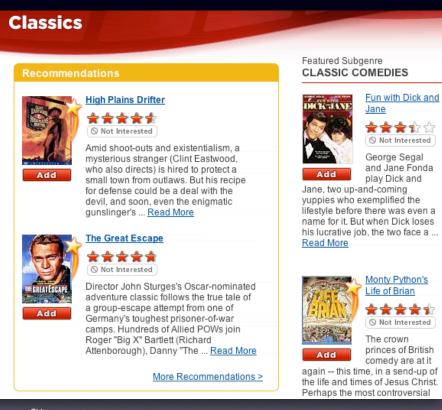

#### digg. in page action

the gap. remembered collections

y! news, netflix. rating an object RECOMMEND THIS STORY Recommend It: Average (63 votes) **Classics** Featured Subgenre CLASSIC COMEDIES Fun with Dick and \*\*\* Not Interested Amid shoot-outs and existentialism, a George Segal mysterious stranger (Clint Eastwood, and Jane Fonda who also directs) is hired to protect a play Dick and small town from outlaws. But his recipe Jane, two up-and-coming for defense could be a deal with the yuppies who exemplified the devil, and soon, even the enigmatic lifestyle before there was even a gunslinger's ... Read More name for it. But when Dick loses his lucrative job, the two face a . The Great Escape Read More \*\*\*\* Monty Python's Director John Sturges's Oscar-nominated Life of Brian adventure classic follows the true tale of a group-escape attempt from one of \*\*\*\* Germany's toughest prisoner-of-war Not Interested camps. Hundreds of Allied POWs join

More Recommendations >

Roger "Big X" Bartlett (Richard

Attenborough), Danny "The ... Read More

The crown

the life and times of Jesus Christ.

princes of British

comedy are at it again -- this time, in a send-up of