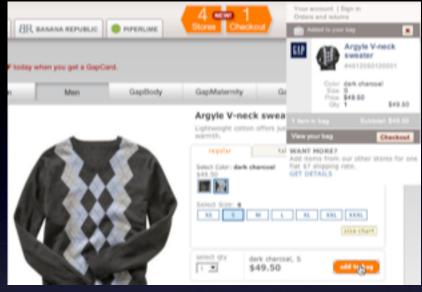

# rethink process flows

the user's mental model vs page model every page jump is a mental speed bump

the gap. inline checkout

the gap. inline assistant

## rethink process flows

the user's mental model vs page model every page jump is a mental speed bump

the gap. inline checkout

the gap. inline assistant

## rethink process flows

the user's mental model vs page model every page jump is a mental speed bump

the gap. inline checkout

the gap. inline assistant

broadmoor hotel. one page checkout

step by step?