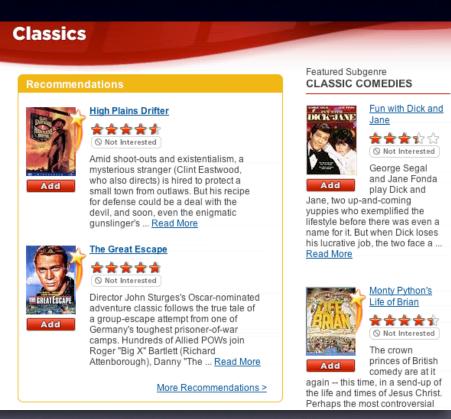

#### digg. in page action

the gap. remembered collections

y! news, netflix. rating an object RECOMMEND THIS STORY Recommend It: Average (63 votes) **Classics** Featured Subgenre CLASSIC COMEDIES Fun with Dick and \*\*\* Not Interested Amid shoot-outs and existentialism, a George Segal mysterious stranger (Clint Eastwood, and Jane Fonda who also directs) is hired to protect a play Dick and small town from outlaws. But his recipe Jane, two up-and-coming for defense could be a deal with the yuppies who exemplified the devil, and soon, even the enigmatic lifestyle before there was even a gunslinger's ... Read More name for it. But when Dick loses his lucrative job, the two face a . The Great Escape Read More \*\*\*\* Monty Python's Director John Sturges's Oscar-nominated Life of Brian adventure classic follows the true tale of a group-escape attempt from one of \*\*\*\* Germany's toughest prisoner-of-war Not Interested camps. Hundreds of Allied POWs join

More Recommendations >

Roger "Big X" Bartlett (Richard

Attenborough), Danny "The ... Read More

The crown

the life and times of Jesus Christ.

princes of British

comedy are at it again -- this time, in a send-up of