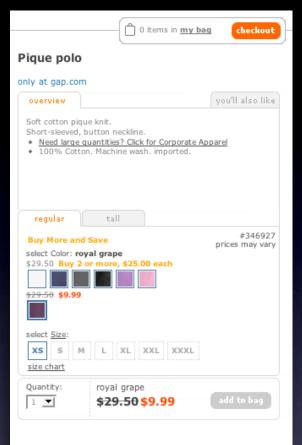

# Standard Fit QuickLook QuickLook Standard fit (aged blue wash) jeans \$49.50 Standard fit (medium wash) jeans \$59.50

the gap. button

# Standard Fit QuickLook Standard fit (Ilghtweight denim) jeans Standard Fit (aged blue wash) jeans \$49.50 Standard Fit (medium wash) jeans \$59.50

# the gap. button

\$54.50