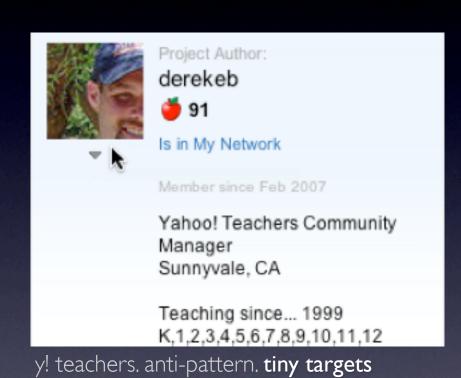

# y! teachers. anti-pattern. hover & cover

#### keep it lightweight. anti-patterns