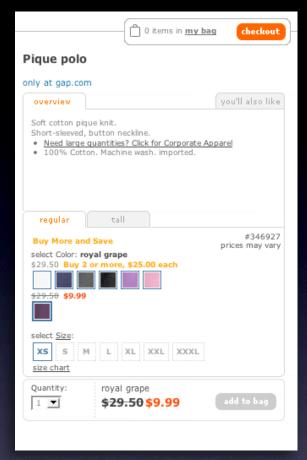

# Standard Fit QuickLook QuickLook Standard fit (aged blue wash) jeans \$49.50 Standard fit (medium wash) jeans \$59.50

the gap. button

# Standard Fit QuickLook Standard fit (Ilghtweight denim) jeans Standard Fit (aged blue wash) jeans \$49.50 Standard Fit (medium wash) jeans \$59.50

# the gap. button

\$54.50