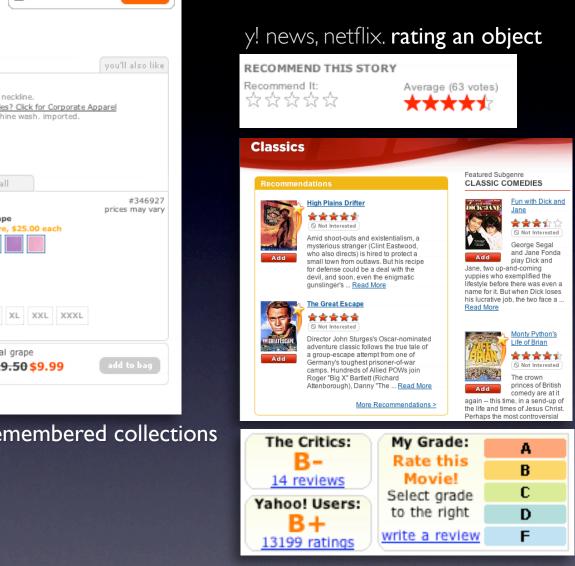

#### y! news, netflix. rating an object

#### digg. in page action

the gap. remembered collections

y! news, netflix. rating an object RECOMMEND THIS STORY Recommend It: Average (63 votes) **Classics** Featured Subgenre CLASSIC COMEDIES Fun with Dick and \*\*\* Not Interested Amid shoot-outs and existentialism, a George Segal mysterious stranger (Clint Eastwood, and Jane Fonda who also directs) is hired to protect a play Dick and small town from outlaws. But his recipe Jane, two up-and-coming for defense could be a deal with the yuppies who exemplified the devil, and soon, even the enigmatic lifestyle before there was even a gunslinger's ... Read More name for it. But when Dick loses his lucrative job, the two face a . The Great Escape Read More \*\*\*\* Monty Python's Director John Sturges's Oscar-nominated Life of Brian adventure classic follows the true tale of a group-escape attempt from one of \*\*\*\* Germany's toughest prisoner-of-war Not Interested camps. Hundreds of Allied POWs join

More Recommendations >

Roger "Big X" Bartlett (Richard

Attenborough), Danny "The ... Read More

The crown

the life and times of Jesus Christ.

princes of British

comedy are at it again -- this time, in a send-up of