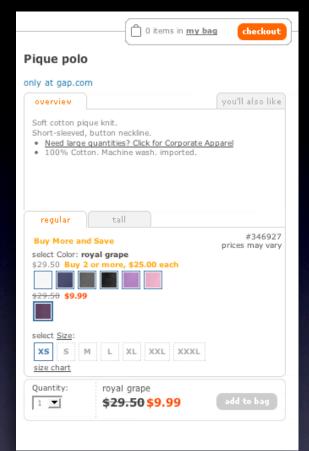

# Standard Fit QuickLook QuickLook Standard fit (aged blue wash) jeans \$49.50 Standard fit (medium wash) jeans \$59.50

the gap. button

# Standard Fit QuickLook Standard fit (Ilghtweight denim) jeans Standard Fit (aged blue wash) jeans \$49.50 Standard Fit (medium wash) jeans \$59.50

# the gap. button

\$54.50