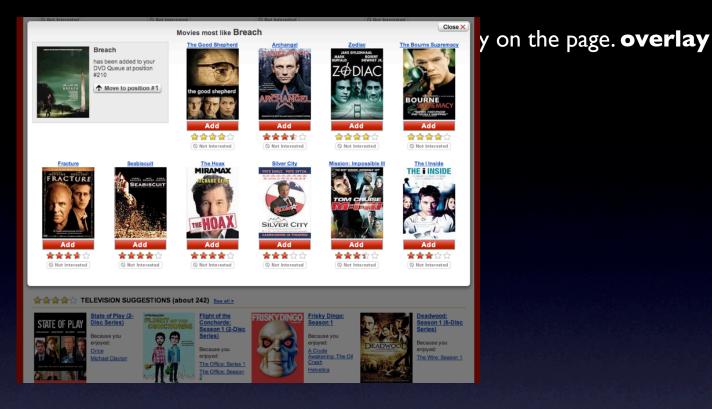

#### considerations

lightbox effect modality activation

y on the page. **overlay** 

30 Rock: Season 1 (2006)

y on the page. **overlay** 

stay on the page. **overlay** 

anti-pattern. y! photos. idiot boxes

stay on the page. overlay

anti-pattern. y! photos. idiot boxes

#### stay on the page. overlay

anti-pattern. borders. hover & cover

#### anti-pattern. y! photos. idiot boxes