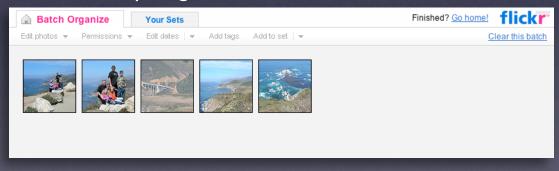

Drag and Drop

Drag and Drop Objects

Navigation Tabs

- Tabs

- Ratings & Reviews

GROUP RELATED ITEMS

ORGANIZE SCREEN/PAGE

NEW! LiveGrid Behavior!

Check out the Alternative to Paging!

The same

A pattern describes an optimal solution to a common problem within a specific context. more...