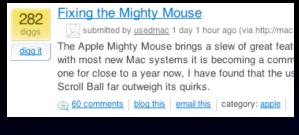

#### Fixing the Mighty Mouse

submitted by usedmac 1 day 1 hour ago (via http://mac

The Apple Mighty Mouse brings a slew of great feat with most new Mac systems it is becoming a commone for close to a year now, I have found that the us Scroll Ball far outweigh its quirks.

(apple 60 comments | blog this | email this | category: apple