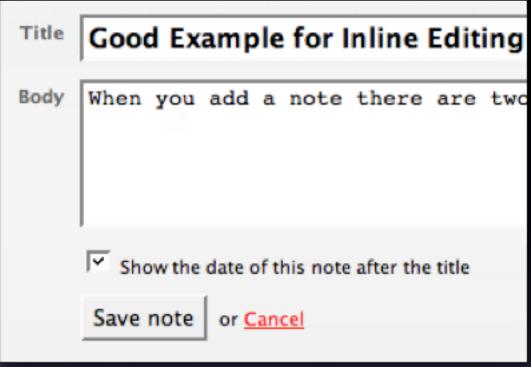

### Good Example for Inline Editing

When you add a note there are two fiel This would also work well for more cor such as pick a date range or and advan

### Good Example for Inline Editing

When you add a note there are two fiel This would also work well for more cor such as pick a date range or and advan

backpackit. complex inline editing

CC A kiss is a lovely trick designed by nature to stop speech when words become superfluous.