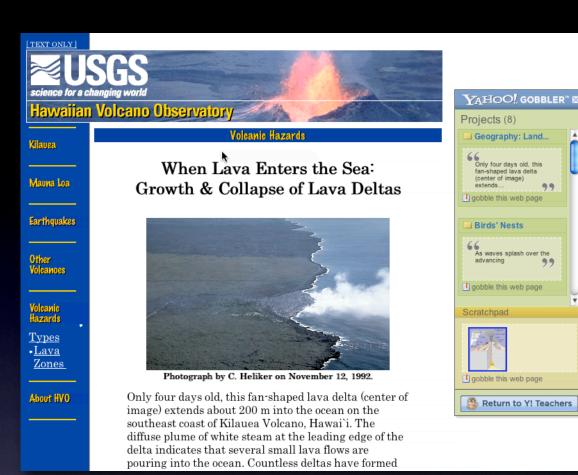

#### When Lava Enters the Sea: Growth & Collapse of Lava Deltas

Photograph by C. Heliker on November 12, 1992.

Only four days old, this fan-shaped lava delta (center of image) extends about 200 m into the ocean on the southeast coast of Kilauea Volcano, Hawai'i. The diffuse plume of white steam at the leading edge of the delta indicates that several small lava flows are pouring into the ocean. Countless deltas have formed