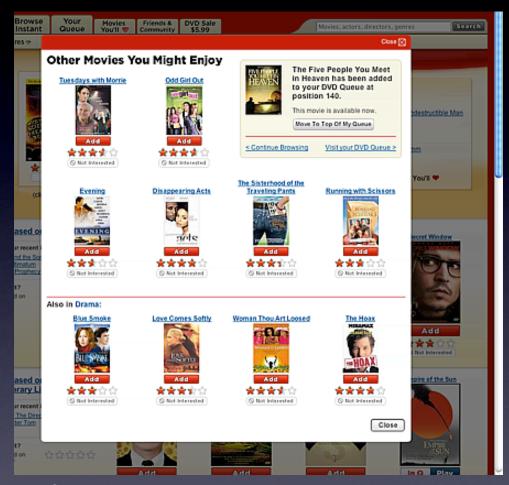

#### digg. in page action

the gap. remembered collections

y! news, netflix. rating an object RECOMMEND THIS STORY Recommend It: Average (63 votes) **Classics** Featured Subgenre CLASSIC COMEDIES Fun with Dick and \*\*\* Not Interested Amid shoot-outs and existentialism, a George Segal mysterious stranger (Clint Eastwood, and Jane Fonda who also directs) is hired to protect a play Dick and small town from outlaws. But his recipe Jane, two up-and-coming for defense could be a deal with the yuppies who exemplified the devil, and soon, even the enigmatic lifestyle before there was even a gunslinger's ... Read More name for it. But when Dick loses his lucrative job, the two face a . The Great Escape Read More \*\*\*\* Monty Python's Director John Sturges's Oscar-nominated Life of Brian adventure classic follows the true tale of a group-escape attempt from one of \*\*\*\* Germany's toughest prisoner-of-war Not Interested camps. Hundreds of Allied POWs join

More Recommendations >

Roger "Big X" Bartlett (Richard

Attenborough), Danny "The ... Read More

The crown

the life and times of Jesus Christ.

princes of British

comedy are at it again -- this time, in a send-up of