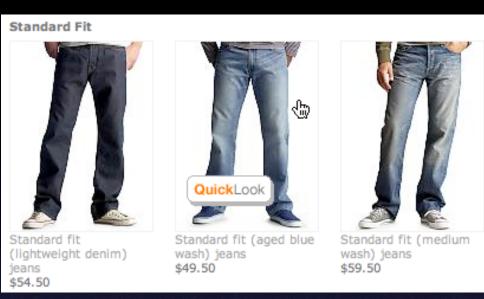

# Standard Fit QuickLook QuickLook Standard fit (aged blue wash) jeans \$49.50 Standard fit (medium wash) jeans \$59.50

the gap. button

# Standard Fit QuickLook Standard fit (Ilghtweight denim) jeans Standard Fit (aged blue wash) jeans \$49.50 Standard Fit (medium wash) jeans \$59.50

# the gap. button

\$54.50