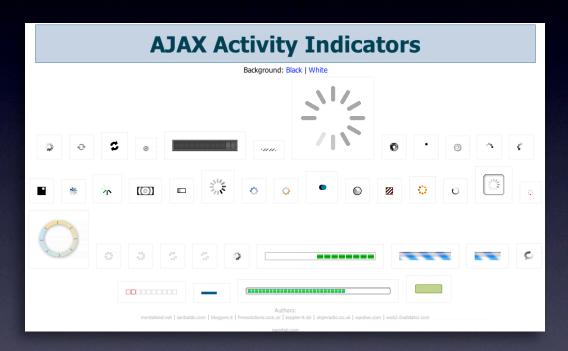

| Minimum of 6 characters in length.  Password strength: Too short |  |

## Prevent errors before-hand



## Prevent errors before-hand

## Keep feedback focused

Avoid side-noise (peripheral distractions)
Use laws of proximity in context feedback
Respect feedback bandwidth

## Keep feedback focused

Avoid side-noise (peripheral distractions)
Use laws of proximity in context feedback
Respect feedback bandwidth



## Keep feedback focused

Avoid side-noise (peripheral distractions)
Use laws of proximity in context feedback
Respect feedback bandwidth







## Keep feedback focused

Avoid side-noise (peripheral distractions)
Use laws of proximity in context feedback
Respect feedback bandwidth



Stop

Q- from: darren

# **Keep feedback focused**

Use nuance



## Keep feedback focused

Use nuance



## Keep feedback focused

Use <u>nuance</u>

# Think "deeper interaction"

Multi-variate data focus + context

## Think "deeper interaction"

Multi-variate data focus + context



Time Range A Aug 9,2004 - Aug 4,2006

## Think "deeper interaction"

Splits Dividends



1 Day 5 Days 1 Month 3 Months 6 Months 1 Year 2 Years 5 Years

# 6 principles for Designing Web Interfaces

make it direct keep it lightweight stay on the page provide invitations use transitions react immediately

Upcoming Book: Designing Web Interfaces: Principles & Patterns for