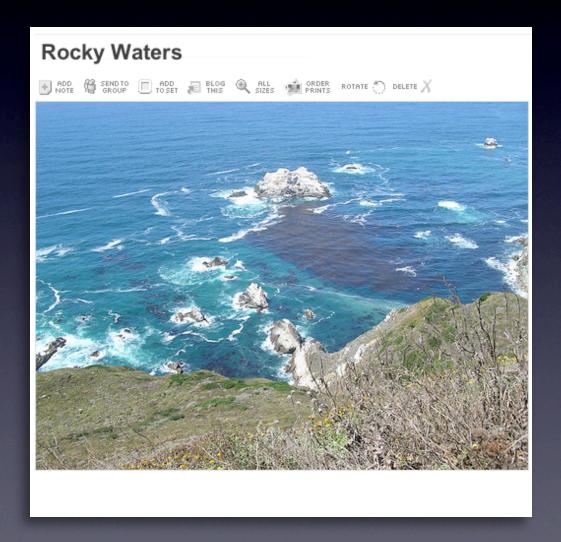

### Additional Information

- © All rights reserved (edit)
- Place this photo on a map
- Taken with a Canon PowerShot SD450.
   More properties
- Taken on November 5, 2007 (edit)
- See different sizes
- Photo stats
- Viewed 7 times (Not including you)
- Edit title, description, and tags
- Remace this photo

flickr. alternate edit path