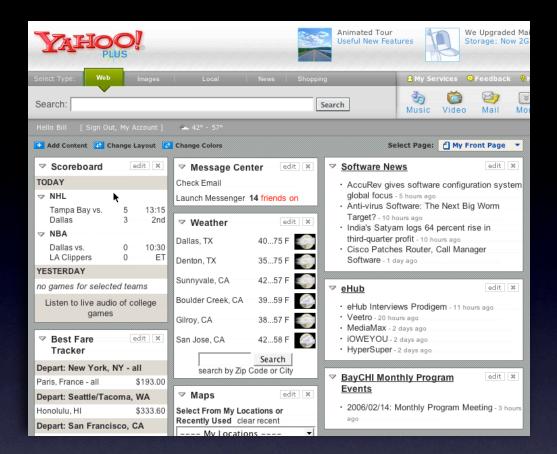

you can...

speed up time slow down interaction show state change show relationships between objects focus attention

# you can...

speed up time slow down interaction show state change show relationships between objects focus attention

| Connecting |
|------------|
|            |
|            |

# you can...

speed up time slow down interaction show state change show relationships between objects focus attention





# you can...

speed up time slow down interaction show state change show relationships between objects focus attention







# you can...

speed up time slow down interaction show state change show relationships between objects focus attention









# you can...

speed up time slow down interaction show state change show relationships between objects focus attention





# Keep it sane

"Cut it in-half" rule of thumb Use "contrast knob" approach



# Keep it sane

"Cut it in-half" rule of thumb Use "contrast knob" approach



# Keep it sane

"Cut it in-half" rule of thumb Use "contrast knob" approach

use transitions. anti-patterns

# use transitions. anti-patterns



use transitions. anti-patterns

## anti-pattern. amazon. animation gone wild

#### **Our Favorites for Summer (Re)Reading**







anti-pattern. amazon. animation gone wild







anti-pattern. afi. animation gone wild





## merican airlines from july 12 to july 16

## Expedia flight search



Don't want Expedia? You can also use CheapTickets, Kayak, Orbitz, Sidestep or Travelocity. Just say so!

From Boston, Logan, MA (BOS) To Dallas/Ft. Worth, TX (DFW)

#### Dates:

leaving Sat July 12,