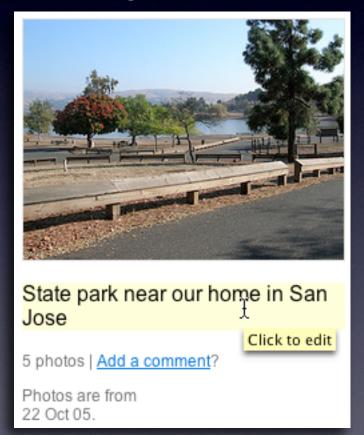

# **Discoverability**

No easy answer
Use the hover to reveal interaction
Use the familiar to teach the new
Can't flag all interactions

Click to edit

5 photos | Add a comment?

Photos are from 22 Oct 05.

flickr. hover invitation