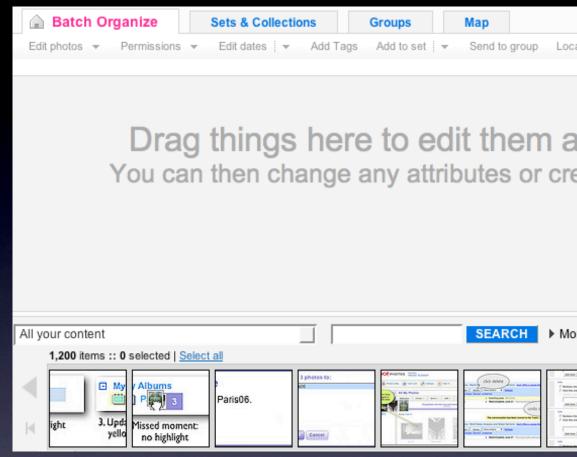

### inline editing

## My Saved Pages > ypatternexample Items 1 - 4 of about 4

coming\_soon.mov (video/quicktime Object)

Shared by: Me - Details - Edit

Tags: comment, digg, incontextexpandpatte..., inlinepageeditpatter..., ratinganobjectpatter..., more...

Access: Everyone

http://sjc.videos.revision3.com/diggnation/coming\_soon.mov

### Ajaxian ? New Digg Ajax Comment System

Shared by: Me - Details - Edit

Tags: comment, digg, incontextexpandpatte..., inlinepageeditpatter..., ratinganobjectpatter..., more...

Access: Everyone

http://ajaxian.com/archives/new-digg-ajax-comment-system - My cached copy

### Yahoo! Groups: scotts-pub Post Message

Saved by: Me - <u>Details</u> - <u>Edit</u> Note: **rich text editor for blogs** 

Tags: code, inline edit, internalyahoo, patterns, ypatternexample, more...

Access: Just me

http://f3.corp.yahoo.com/~scotts/xpost.html

Sort by: Date Saved | Title | URL

Shared at 4:49 PM PST Email - IM - Delete

Shared at 4:49 PM PST

Email - IM - Delete

Saved on February 16, 2006

Email - IM - Delete