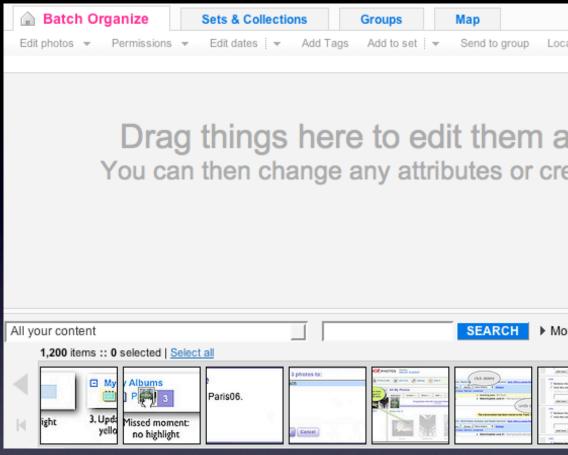

### inline editing

## My Saved Pages > ypatternexample Items 1 - 4 of about 4

coming\_soon.mov (video/quicktime Object)

Shared by: Me - Details - Edit

Tags: comment, digg, incontextexpandpatte..., inlinepageeditpatter..., ratinganobjectpatter..., more...

Access: Everyone

http://sjc.videos.revision3.com/diggnation/coming\_soon.mov

### Ajaxian ? New Digg Ajax Comment System

Shared by: Me - Details - Edit

Tags: comment, digg, incontextexpandpatte..., inlinepageeditpatter..., ratinganobjectpatter..., more...

Access: Everyone

http://ajaxian.com/archives/new-digg-ajax-comment-system - My cached copy

### Yahoo! Groups: scotts-pub Post Message

Saved by: Me - <u>Details</u> - <u>Edit</u> Note: **rich text editor for blogs** 

Tags: code, inline edit, internalyahoo, patterns, ypatternexample, more...

Access: Just me

http://f3.corp.yahoo.com/~scotts/xpost.html

Sort by: Date Saved | Title | URL

Shared at 4:49 PM PST Email - IM - Delete

Shared at 4:49 PM PST

Email - IM - Delete

Saved on February 16, 2006

Email - IM - Delete