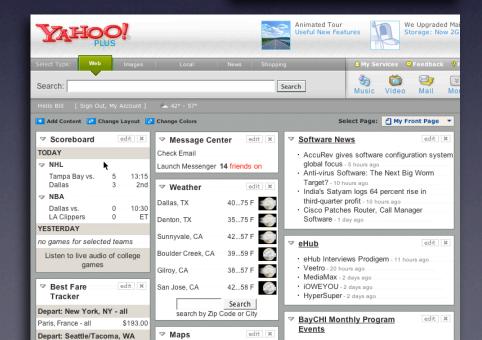

otlight.



# backpackit. fade transition + self-healing transition.





# the gap. zoom box.



# flickr. active spotlight.



# you can...

speed up time slow down interaction show state change show relationships between objects focus attention

# you can...

speed up time slow down interaction show state change show relationships between objects focus attention

| Connecting |
|------------|
|            |
|            |

# you can...

speed up time slow down interaction show state change show relationships between objects focus attention





# you can...

speed up time slow down interaction show state change show relationships between objects focus attention







# you can...

speed up time slow down interaction show state change show relationships between objects focus attention









# you can...

speed up time slow down interaction show state change show relationships between objects focus attention





# Keep it sane

"Cut it in-half" rule of thumb Use "contrast knob" approach



# Keep it sane

"Cut it in-half" rule of thumb Use "contrast knob" approach



# Keep it sane

"Cut it in-half" rule of thumb Use "contrast knob" approach

use transitions. anti-patterns

# use transitions. anti-patterns



use transitions. anti-patterns

## anti-pattern. amazon. animation gone wild

#### **Our Favorites for Summer (Re)Reading**







anti-pattern. amazon. animation gone wild







anti-pattern. afi. animation gone wild





## merican airlines from july 12 to july 16

## Expedia flight search



Don't want Expedia? You can also use CheapTickets, Kayak, Orbitz, Si