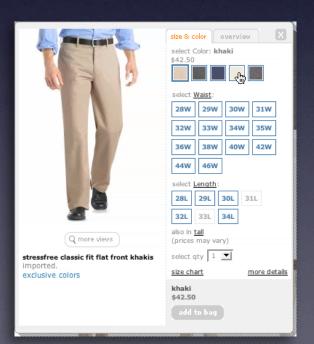

### inline editing

### Good Example for Inline Editing

When you add a note there are two fiel This would also work well for more cor such as pick a date range or and advan

### Good Example for Inline Editing

When you add a note there are two fiel This would also work well for more cor such as pick a date range or and advan

backpackit. complex inline editing

CC A kiss is a lovely trick designed by nature to stop speech when words become superfluous.