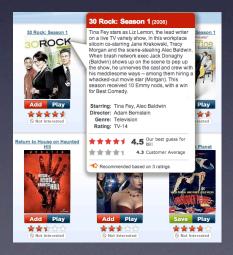

#### considerations

lightbox effect modality activation

30 Rock: Season 1 (2006) 30 Rock: Season 1 Tina Fey stars as Liz Lemon, the lead writer on a live TV variety show, in this workplace ROCK sitcom co-starring Jane Krakowski, Tracy Morgan and the scene-stealing Alec Baldwin. When brash network exec Jack Donaghy (Baldwin) shows up on the scene to pep up the show, he unnerves the cast and crew with his meddlesome ways - among them hiring a whacked-out movie star (Morgan). This season received 10 Emmy nods, with a win for Best Comedy. Play Starring: Tina Fey, Alec Baldwin Director: Adam Bernstein Genre: Television Rating: TV-14 4.5 Our best guess for Return to House on Haunted 4.3 Customer Average Necommended based on 3 ratings