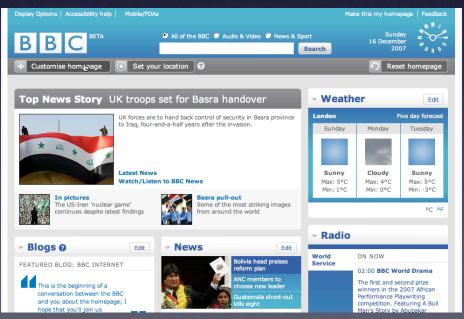

## inlays

my yl. in-context configuration

bbc. in-context configuration

## inlays

my y!. in-context configuration

y! autos. accordion

bbc. in-context configuration

y! autos. accordion

bbc. in-context configuration

## inlays

in-context configuration in-context insight parallel content inlay vs. overlay

my y!. in-context configuration

y! autos. accordion

bbc. in-context configuration

roost. in-context insight

## inlays

my y!. in-context configuration

y! autos. accordion

bbc. in-context configuration

roost. in-context insight