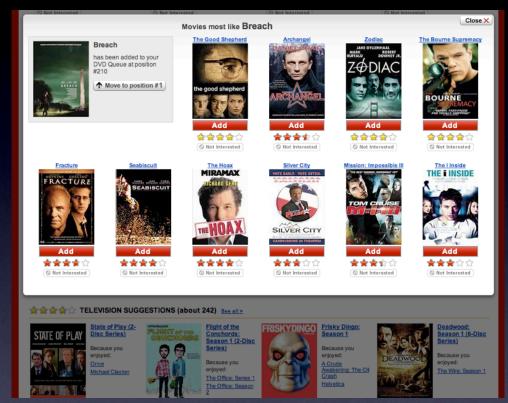

y step?

# step by step?



discover card. step by step

# step by step?



discover card. step by step

# step by step?



discover card. step by step

# step by step?



discover card. step by step

# step by step?



discover card. step by step

# step by step?



discover card. step by step

# step by step?

yes, sometimes works best



discover card. step by step



# step by step?

yes, sometimes works best



discover card. step by step



netflix. step by step

# step by step?

yes, sometimes works best



discover card. step by step





ebay. single page flow

stay on the page. anti-patterns

# the answer is in testing

#### stay on the page. anti-patterns

# the answer is in testing



netflix. stalker overlay

#### stay on the page. anti-patterns

# the answer is in testing





netflix. simpler overlay

netflix. stalker overlay

# offer an invitation

# unfinished look

dog-ear empty slots blank slate

# unfinished look

dog-ear empty slots blank slate



yahoo login! dog-ear invite

## unfinished look

dog-ear empty slots blank slate

| Please verify your password | Protect My<br>Account                |
|-----------------------------|--------------------------------------|
| Yahoo! ID: b.sc             | cott                                 |
| Password:                   |                                      |
|                             |                                      |
|                             | Sign In                              |
|                             | Why this is secure                   |
| Forget                      | your I