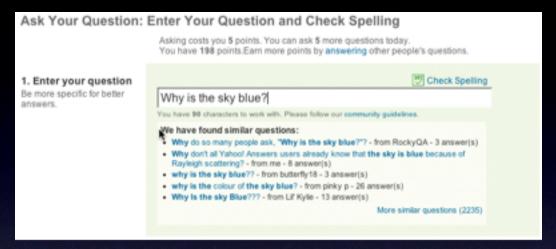

# y! answers. live suggest

| Ask Your Question: Enter Your Question and Check Spelling                                |                                                                                                                                            |  |
|------------------------------------------------------------------------------------------|--------------------------------------------------------------------------------------------------------------------------------------------|--|
|                                                                                          | Asking costs you 5 points. You can ask 5 more questions today. You have 198 points.Earn more points by answering other people's questions. |  |
| Enter your question     Be more specific for better answers.                             | Why is the sky blue?                                                                                                                       |  |
|                                                                                          | You have 90 characters to work with. Please follow our community guidelines.                                                               |  |
| 2. Add details (optional) The more details you provide, the better your results will be. | You have 1096 characters to work with.                                                                                                     |  |
|                                                                                          | You have 1999 characters to work with.                                                                                                     |  |

### y! answers. live suggest

#### y! answers. live suggest