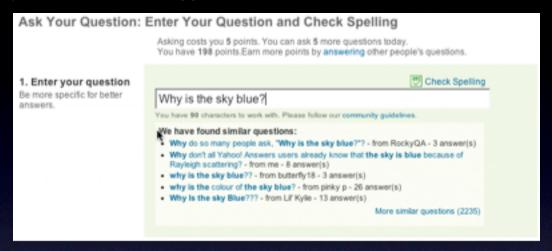

# y! answers. live suggest

| Ask Your Question: Enter Your Question and Check Spelling                                |                                                                                                                                            |  |
|------------------------------------------------------------------------------------------|--------------------------------------------------------------------------------------------------------------------------------------------|--|
|                                                                                          | Asking costs you 5 points. You can ask 5 more questions today. You have 198 points.Earn more points by answering other people's questions. |  |
| Enter your question     Be more specific for better answers.                             | Why is the sky blue?                                                                                                                       |  |
|                                                                                          | You have 90 characters to work with. Please follow our community guidelines.                                                               |  |
| 2. Add details (optional) The more details you provide, the better your results will be. | You have 1096 characters to work with.                                                                                                     |  |
|                                                                                          | You have 1999 characters to work with.                                                                                                     |  |