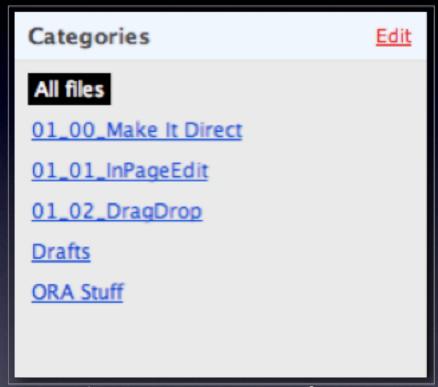

## Good Example for Inline Editing

When you add a note there are two fiel This would also work well for more cor such as pick a date range or and advan

## Good Example for Inline Editing

When you add a note there are two fiel This would also work well for more cor such as pick a date range or and advan

backpackit. complex inline editing

Record A kiss is a lovely trick designed by nature to stop speech when words become superfluous.