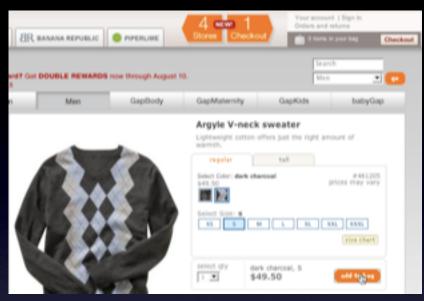

# Standard Fit QuickLook QuickLook Standard fit (aged blue wash) jeans \$49.50 Standard fit (medium wash) jeans \$59.50

the gap. button