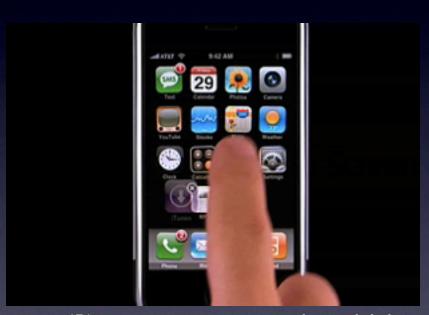

## group editing

iPhone. non-symmetrical; readability

## group editing

iPhone. non-symmetrical; readability

basecamp. symmetry of interaction

## group editing

symmetry of interaction discoverability vs readability

iPhone. non-symmetrical; readability

basecamp. symmetry of interaction

"If readability is more important than editing then keep the editing action hidden until the user interacts with the content."