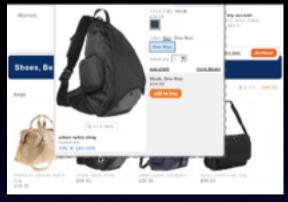

# Standard Fit QuickLook QuickLook Standard fit (aged blue wash) jeans \$49.50 Standard fit (medium wash) jeans \$59.50

the gap. button