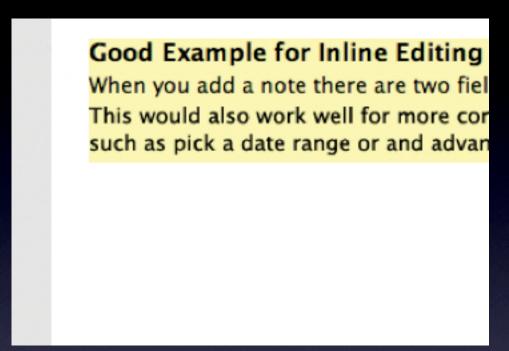

## Good Example for Inline Editing

When you add a note there are two fiel This would also work well for more cor such as pick a date range or and advan