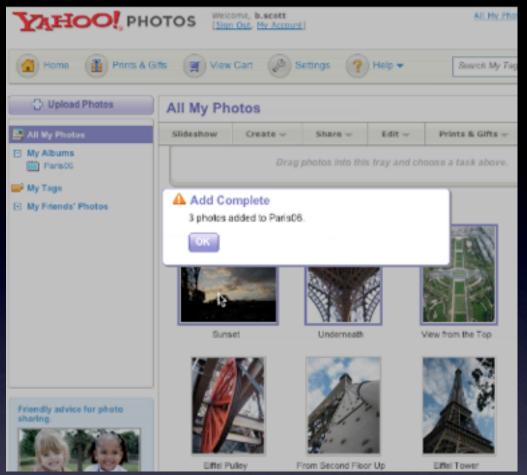

one-screen-per-goal philosophy

emphasizes visual communication

de-emphasizes navigation and extraneous tasks

stay on the page experience

stay on the page. **overlay** 

anti-pattern. y! photos. idiot boxes

anti-pattern. y! photos. idiot boxes

anti-pattern. y! photos. idiot boxes

anti-pattern. y! photos. idiot boxes

anti-pattern. y! photos. idiot boxes

anti-pattern. y! photos. idiot boxes

anti-pattern. y! photos. idiot boxes

anti-pattern. y! photos. idiot boxes

anti-pattern. y! photos. idiot boxes

anti-pattern. barnes & nobles. hover & cover

anti-pattern. y! photos. idiot boxes

anti-pattern. barnes & nobles. hover & cover

anti-pattern. y! photos. idiot boxes

anti-pattern. barnes & nobles. hover & cover

#### stay on the page. anti-patterns

anti-pattern. y! photos. idiot boxes

#### anti-pattern. y! photos. idiot boxes