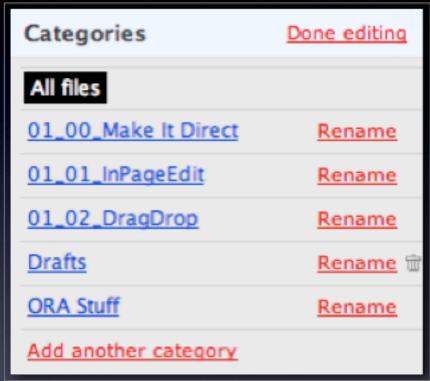

## Good Example for Inline Editing

When you add a note there are two fiel This would also work well for more cor such as pick a date range or and advan

## Good Example for Inline Editing

When you add a note there are two fiel This would also work well for more cor such as pick a date range or and advan

backpackit. complex inline editing

Record A kiss is a lovely trick designed by nature to stop speech when words become superfluous.