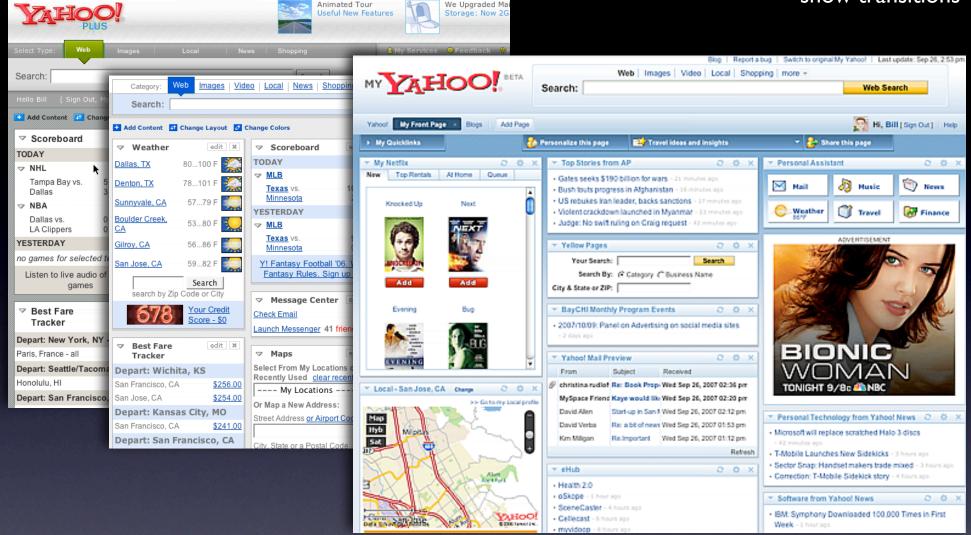

## 6 principles for Designing Rich Web Experiences

- 1. make it direct
- 2. keep it lightweight
- 3. stay on the page
- 4. offer an invitation
- 5. show transitions
- 6. react immediately

In-Page Editing. Single-Field Inline Edit. Multi-Field Inline Edit. Overlay Edit. Table Edit. Group Edit. Module Configuration. Drag and Drop. Drag and Drop Module. Drag and Drop List. Drag and Drop Object. Drag and Drop Action. Drag and Drop Collection. Direct Selection. Toggle Selection. Collected Selection. Object Selection. Hybrid Selection. Contextual Tools. Always-Visible Tools. Hover-Reveal Tools. Toggle-Reveal Tools. Multi-Level Tools. Secondary Menu. Overlays. Dialog Overlay. Detail Overlay. Input Overlay. Inlays. Dialog Inlay. List Inlay. Detail Inlay. Tabs. Virtual Pages. Virtual Scrolling. Inline Paging. Scrolled Paging. Carousels Virtual Panning. Zoomable User Interface. Process Flow. Interactive Single-Page. Process Inline Assistant. Process Dialog Overlay. Process Configurator. Static Single-Page Process. Invitation. Static Invitations. Call to Action Invitation. Tour Invitation. Dynamic Invitation. Hover Invitation. Affordance Invitation. Drag and Drop Invitation. Inference Invitation. More Content Invitation. Transitions. Brighten and Dim. Expand/Collapse. Self-Healing. Fade. Animation. Spotlight. Lookup Patterns. Auto Complete. Live Suggest. Live Search. Refining Search. Feedback Patterns. Live Preview. Progressive Disclosure. Progress Indicator. Periodic Refresh.