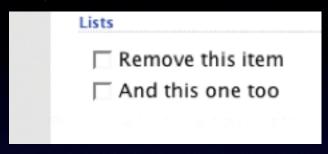

### Self Healing Transition

Designer wants to show that an object has been removed from a list of objects.