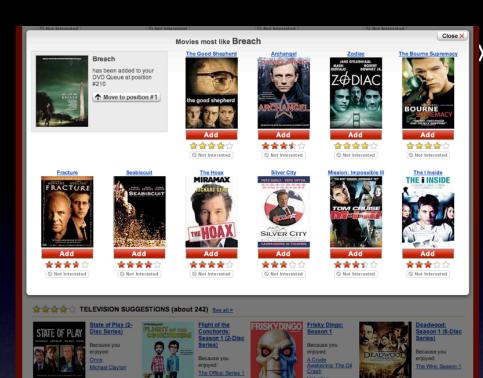

#### stay on the page. overlay

#### considerations

lightbox effect modality activation

y on the page. **overlay** 

30 Rock: Season 1 (2006)

y on the page. **overlay** 