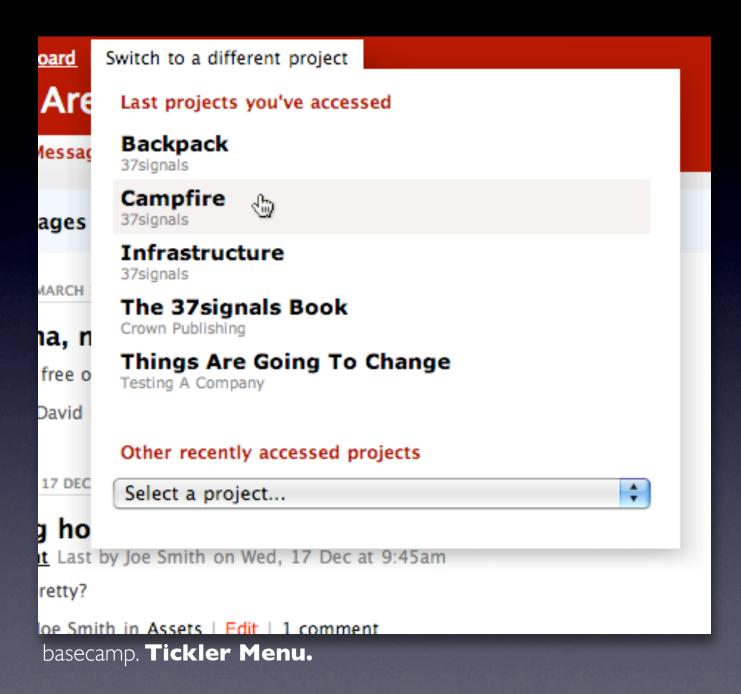

## group editing

iPhone. non-symmetrical; readability

basecamp. symmetry of interaction

## group editing

symmetry of interaction discoverability vs readability

iPhone. non-symmetrical; readability

basecamp. symmetry of interaction

"If readability is more important than editing then keep the editing action hidden until the user interacts with the content."

Refactored. Non-Symmetrical Interaction.

Netflix. Symmetrical Interaction