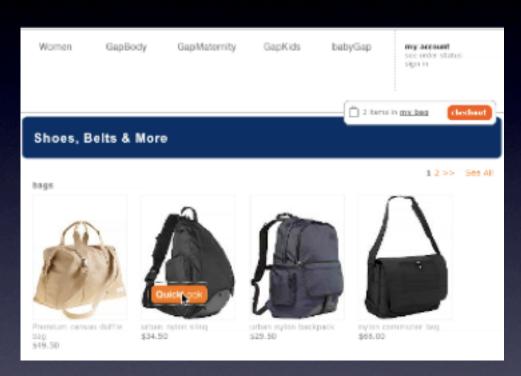

# Standard Fit QuickLook QuickLook Standard fit (aged blue wash) jeans \$49.50 Standard fit (medium wash) jeans \$59.50

the gap. button