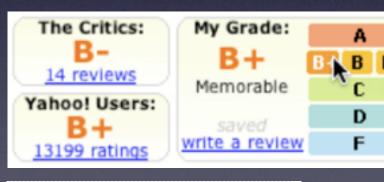

#### y! news, netflix. rating an object

y! movies, y! answers. rating an object