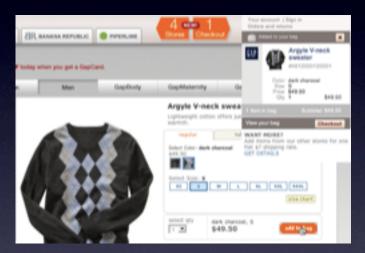

# Standard Fit QuickLook QuickLook Standard fit (aged blue wash) jeans \$49.50 Standard fit (medium wash) jeans \$59.50

the gap. button

### the gap. button