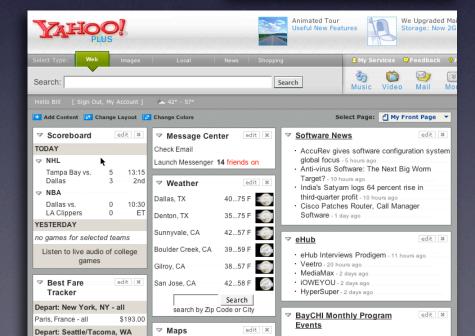

tion show state change show relationships between objects focus attention

| Connecting |
|------------|
|            |
|            |

speed up time slow down interaction show state change show relationships between objects focus attention





speed up time slow down interaction show state change show relationships between objects focus attention







speed up time slow down interaction show state change show relationships between objects focus attention







speed up time slow down interaction show state change show relationships between objects focus attention







speed up time slow down interaction show state change show relationships between objects focus attention







speed up time slow down interaction show state change show relationships between objects focus attention









speed up time slow down interaction show state change show relationships between objects focus attention









speed up time slow down interaction show state change show relationships between objects focus attention









speed up time slow down interaction show state change show relationships between objects focus attention









speed up time slow down interaction show state change show relationships between objects focus attention









speed up time slow down interaction show state change show relationships between objects focus attention





## Keep it sane

"Cut it in-half" rule of thumb Use "contrast knob" approach



## Keep it sane

"Cut it in-half" rule of thumb Use "contrast knob" approach



## Keep it sane

"Cut it in-half" rule of thumb Use "contrast knob