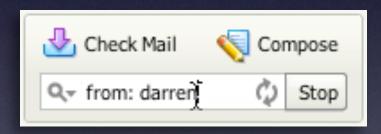

------------------------|------------------------------------------------------------------|--------------------|------|
| Your current email address:             | Someone@somewhere.com                                            |                    |      |
|                                         | e.g. myname@example.com. This will be your username and sign-in. |                    | n.   |
| Choose a password:                      | *****                                                            | Password strength: | Weak |
|                                         | Minimum of 6 characters in length.                               |                    |      |

@ My Virtual Model Inc., 2004.

Privacy policy

Terms of service

## Prevent errors before-hand

# Keep feedback focused



# Keep feedback focused





# Keep feedback focused





Compose

Stop

Check Mail

Qv from: darren

# **Keep feedback focused**

# 6 principles for Designing Rich Web Experiences

make it direct keep it lightweight stay on the page offer an invitation show transitions react immediately

Based on the Book: Designing Web Interfaces: Principles & Patterns for Rich Interfaces O'Reilly by Bill Scott & Theresa Neil

This Presentation: http://billwscott.com/share/presentations/2009/bigd/dwi.pdf

# I am Hiring! Sr. Flash UI Engineer for Interactive TV Team