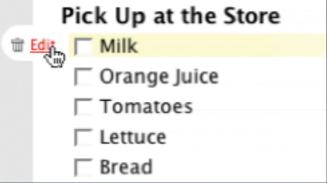

Edit Edit

|   | Complete: Internet Strategy Group Talk - Webcast - Sep. 14 (Th) |
|---|-----------------------------------------------------------------|
| Ф | ☐ Set up webex meeting                                          |
|   | Try for webex; set up webex experiement                         |
|   | Add an item                                                     |

|               | Complete: Internet Strategy Group Talk - Webcast - Sep. 14 (Th) |
|---------------|-----------------------------------------------------------------|
| ⊞ <u>Edit</u> | ⊕ Set up webex meeting                                          |
|               | □ Try for webex; set up webex experiement                       |
|               | Add an Item                                                     |