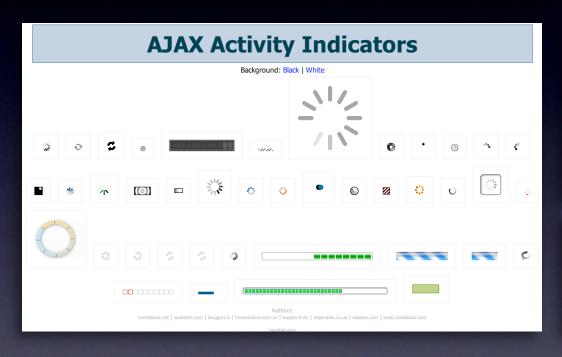

#### y!mail. busy indicator

#### y!mail. busy indicator

y! small biz. live previews