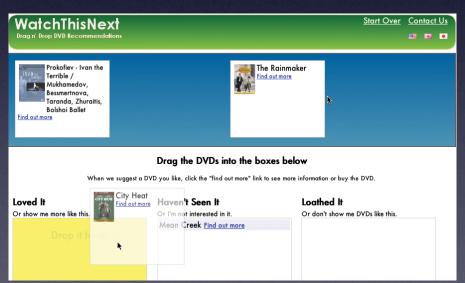

oo! teachers. hints during interesting moments



#### quietly



ocean at a new location or black sand beach or spills 5 m tall. As waves splash surface of the molten tters into small, glassy rater does not become ne lava, explosions rarely est few hours of a new ocean iew up close lava entering





make it direct. drag and drop

#### discoverability

hover invitation interesting moments activation on mouse down tip during alternate path additional visual affordances

yahoo! teachers. hints during interesting moments



netflix. not enough hints.

## drag and drop

#### anti-pattern. artificial construct



## drag and drop

#### anti-pattern. artificial construct



## drag and drop

#### anti-pattern. artificial construct



## drag and drop

#### anti-pattern. artificial construct





## drag and drop

#### anti-pattern. artificial construct





## drag and drop



# keep it lightweight

#### digg. in page action

180

#### Are Lost's New Time-Travel Physics Junk Science? Maybe Not..

popularmechanics.com -- As if smoke monsters and tropical polar bears weren't enough to keep our heads spinning, Thursday's episode of Lost, "The Constant," opened up a whole new can of digg it h worms: the fourth dimension. More... (Television)







🗐 25 Comments 🔗 Share 💢 Bury 🧥 msaleem made popular 9 min ago

#### digg. in page action

185

#### Are Lost's New Time-Travel Physics Junk Science? Maybe Not..

popularmechanics.com -- As if smoke monsters and tropical polar bears weren't enough to keep our heads spinning, Thursday's episode of Lost, "The Constant," opened up a whole new