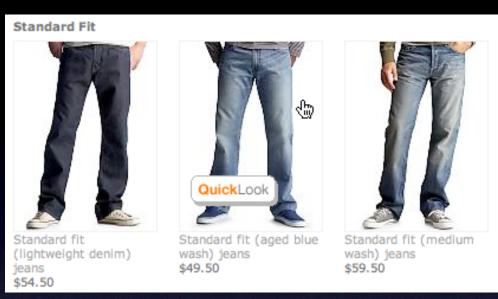

# Standard Fit QuickLook QuickLook Standard fit (aged blue wash) jeans \$49.50 Standard fit (medium wash) jeans \$59.50

the gap. button