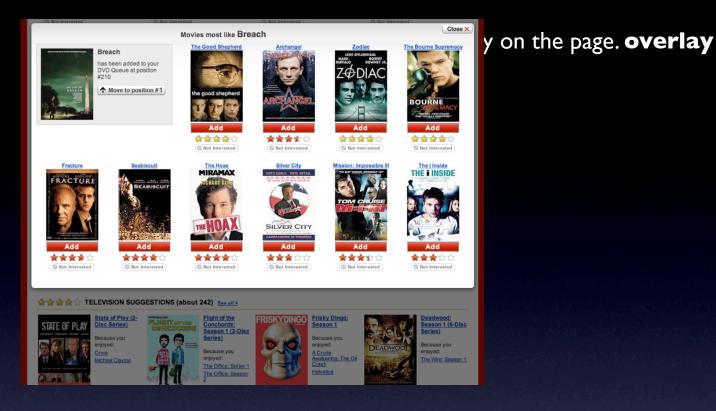

#### stay on the page. overlay

#### considerations

lightbox effect modality activation

y on the page. **overlay** 

30 Rock: Season 1 (2006)

y on the page. **overlay** 