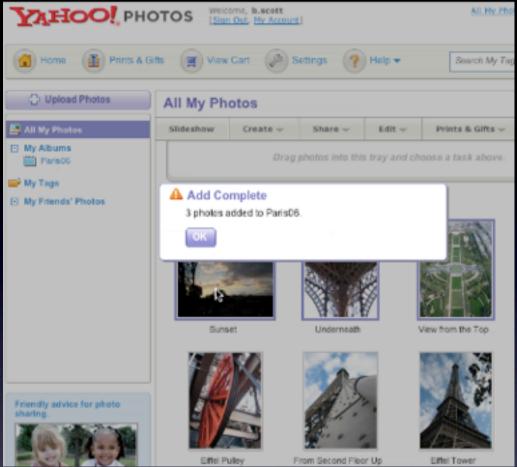

one-screen-per-goal philosophy

emphasizes visual communication

de-emphasizes navigation and extraneous tasks

stay on the page experience

stay on the page. **overlay** 

anti-pattern. y! photos. idiot boxes

anti-pattern. y! photos. idiot boxes

anti-pattern. y! photos. idiot boxes

anti-pattern. y! photos. idiot boxes

anti-pattern. y! photos. idiot boxes

anti-pattern. y! photos. idiot boxes

anti-pattern. y! photos. idiot boxes

anti-pattern. y! photos. idiot boxes

anti-pattern. y! photos. idiot boxes

anti-pattern. barnes & nobles. hover & cover

anti-pattern. y! photos. idiot boxes

anti-pattern. barnes & nobles. hover & cover

anti-pattern. y! photos. idiot boxes

anti-pattern. barnes & nobles. hover & cover