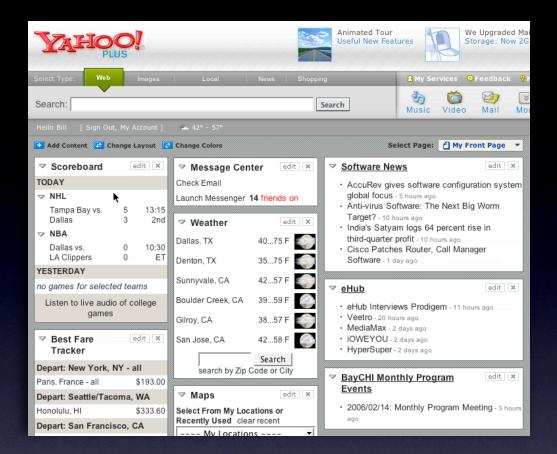

#### Welcome

Welcome to the Yahoo! Design Pattern Library. We are very happy to be sharing library with the design and development community. This is our first drop of wha hope to be a monthly release cycle for the publication of patterns. In many case have bundled the patterns with pointers to related code from the Yahoo! User In Code Library. We hope this is a useful resource and look forward to your feedba