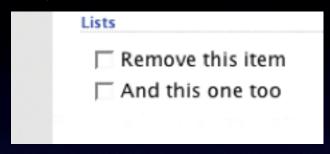

### Self Healing Transition

Designer wants to show that an object has been removed from a list of objects.