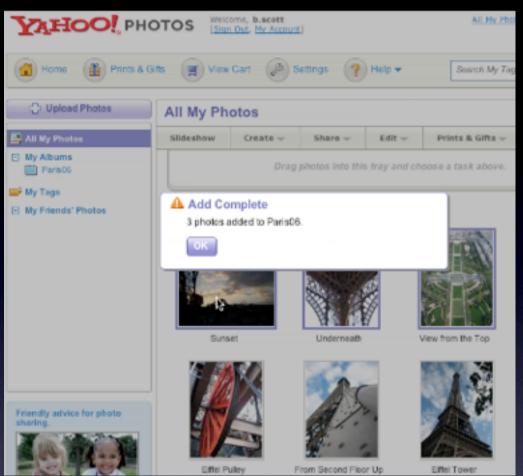

one-screen-per-goal philosophy

emphasizes visual communication

de-emphasizes navigation and extraneous tasks

stay on the page experience

stay on the page. **overlay** 

anti-pattern. y! photos. idiot boxes

anti-pattern. y! photos. idiot boxes

anti-pattern. y! photos. idiot boxes

anti-pattern. y! photos. idiot boxes

anti-pattern. y! photos. idiot boxes

anti-pattern. y! photos. idiot boxes

anti-pattern. y! photos. idiot boxes

anti-pattern. y! photos. idiot boxes

anti-pattern. y! photos. idiot boxes

anti-pattern. barnes & nobles. hover & cover

anti-pattern. y! photos. idiot boxes

anti-pattern. barnes & nobles. hover & cover

anti-pattern. y! photos. idiot boxes

anti-pattern. barnes & nobles. hover & cover

#### stay on the page. anti-patterns

anti-pattern. y! photos. idiot boxes

#### anti-pattern. y! photos. idiot boxes