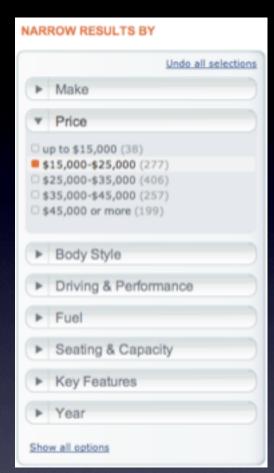

# Keep the goal in mind

Design for relevancy ls it narrowing or distracting

Design for relevancy ls it narrowing or distracting

Design for relevancy Is it narrowing or distracting

Design for relevancy

# Design for relevancy

Design for relevancy

# Keep the goal in mind

Design for relevancy