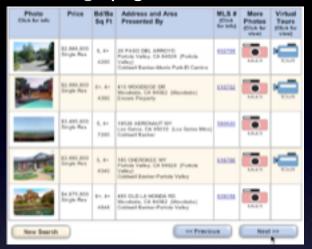

# **Rethink paging**

### mlslistings. pagination

## **Rethink paging**

## mlslistings. pagination

## mlslistings. pagination

microsoft live. paged scrolling