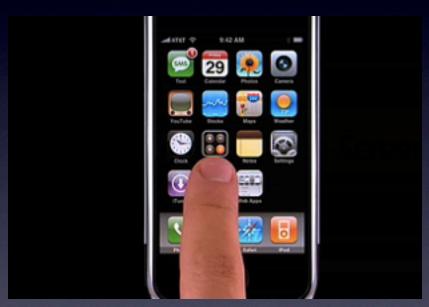

## group editing

iPhone. non-symmetrical; readability

## group editing

iPhone. non-symmetrical; readability

basecamp. symmetry of interaction

## group editing

symmetry of interaction discoverability vs readability

iPhone. non-symmetrical; readability

basecamp. symmetry of interaction

"If readability is more important than editing then keep the editing action hidden until the user interacts with the content."