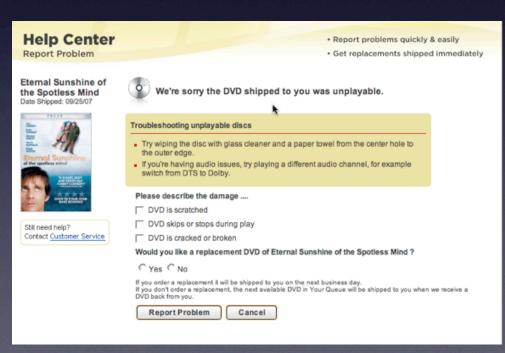

flows



the gap. inline assistant



the gap. inline checkout

## rethink process flows



the gap. inline assistant



the gap. inline checkout

## rethink process flows



the gap. inline assistant



the gap. inline checkout



broadmoor hotel. one page checkout

#### rethink process flows



the gap. inline assistant



the gap. inline checkout



broadmoor hotel. one page checkout

step by step?

# step by step?



discover card. step by step

# step by step?



discover card. step by step

# step by step?



discover card. step by step

## step by step?



discover card. step by step

# step by step?



discover card. step by step

# step by step?

yes, sometimes works best



discover card. step by step



## step by step?

yes, sometimes works best



discover card. step by step



netflix. step by step

## step by step?

yes, sometimes works best



discover card. step by step





ebay. single page flow



anti-pattern. y! photos. idiot boxes

#### stay on the page. anti-patterns



anti-pattern. y! photos. idiot boxes

#### stay on the page. anti-patterns



anti-pattern. borders. hover & cover





#### anti-pattern. y! photos. idiot boxes



#### anti-pattern. amazon. mouse trap



netflix. stalker overlay



netflix. stalker overlay



netflix. stalker overlay



netflix. stalker overlay

### stay on the page. anti-patterns

# the answer is in testing



netflix. stalker overlay

### stay on the page. anti-patterns

# the answer is in testing



netflix. stalker overlay



netflix. simpler overlay



# offer an invitation

# unfinished look

dog-ear blank slo