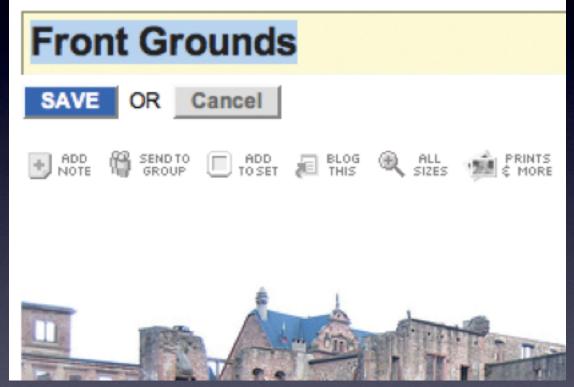

# **Discoverability**

No easy answer
Use the hover to reveal interaction
Use the familiar to teach the new
Can't flag all interactions

Click to edit

5 photos | Add a comment?

Photos are from 22 Oct 05.

flickr. hover invitation

# **Discoverability**

No easy answer
Use the hover to reveal interaction
Use the familiar to teach the new
Can't flag all interactions

State park near our home in San Jose

Click to edit

5 photos | Add a comment?