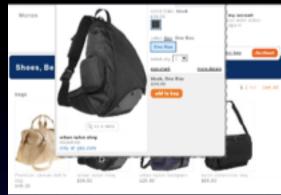

# Standard Fit QuickLook QuickLook Standard fit (aged blue wash) jeans \$49.50 Standard fit (medium wash) jeans \$59.50

the gap. button

### the gap. button