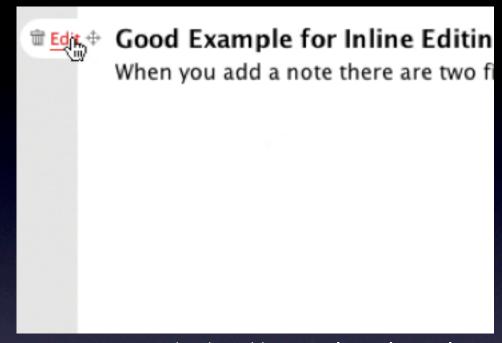

## Good Example for Inline Editing

When you add a note there are two fiel This would also work well for more cor such as pick a date range or and advan