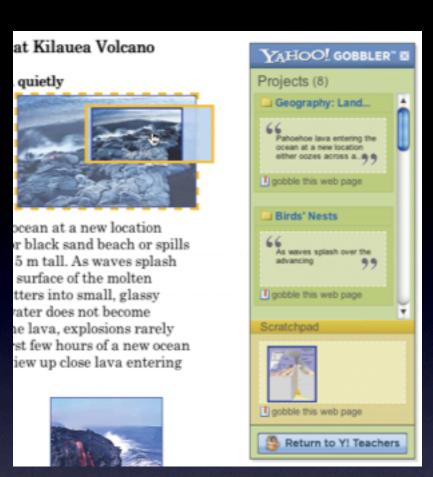

## discoverability

ocean at a new location or black sand beach or spills 5 m tall. As waves splash surface of the molten tters into small, glassy rater does not become ne lava, explosions rarely est few hours of a new ocean iew up close lava entering

#### quietly

ocean at a new location or black sand beach or spills 5 m tall. As waves splash surface of the molten tters into small, glassy rater does not become ne lava, explosions rarely est few hours of a new ocean iew up close lava entering

#### discoverability

hover invitation interesting moments activation on mouse down tip during alternate path additional visual affordances

yahoo! teachers. hints during interesting moments

netflix. not enough hints.