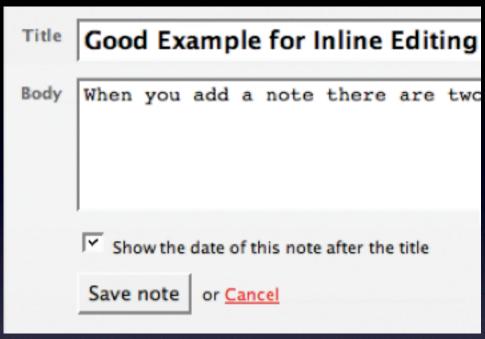

#### considerations

discoverability complex editing blending modes Good Example for Inline Editing
When you add a note there are two fiel
This would also work well for more cor
such as pick a date range or and advan