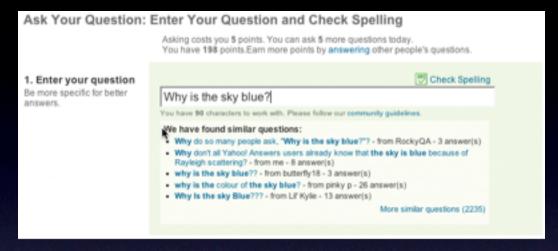

# y! answers. live suggest

| Ask Your Question: Enter Your Question and Check Spelling                                |                                                                                                                                            |  |
|------------------------------------------------------------------------------------------|--------------------------------------------------------------------------------------------------------------------------------------------|--|
|                                                                                          | Asking costs you 5 points. You can ask 5 more questions today. You have 198 points.Earn more points by answering other people's questions. |  |
| Enter your question     Be more specific for better answers.                             | Why is the sky blue?                                                                                                                       |  |
|                                                                                          | You have 90 characters to work with. Please follow our community guidelines.                                                               |  |
| 2. Add details (optional) The more details you provide, the better your results will be. | You have 1096 characters to work with.                                                                                                     |  |
|                                                                                          | You have 1999 characters to work with.                                                                                                     |  |

### y! answers. live suggest

#### y! answers. live suggest