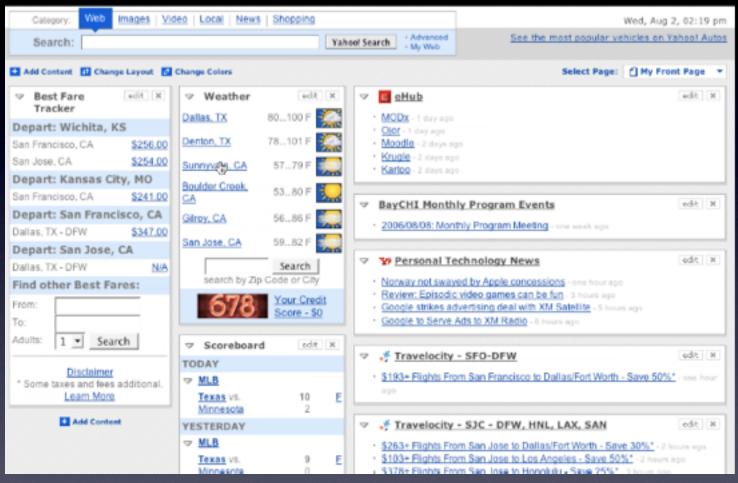

ng modes accessibility



flickr. alternate edit path

## group editing

## group editing



iPhone. non-symmetrical; readability

## group editing



iPhone. non-symmetrical; readability

## group editing



iPhone. non-symmetrical; readability

## group editing



iPhone. non-symmetrical; readability



basecamp. symmetry of interaction

## group editing



iPhone. non-symmetrical; readability



basecamp. symmetry of interaction

## group editing

symmetry of interaction discoverability vs readability



iPhone. non-symmetrical; readability



basecamp. symmetry of interaction

"If readability is more important than editing then keep the editing action hidden until the user interacts with the content."

Refactored. Non-Symmetrical Interaction.



Netflix. Symmetrical Interaction











#### make it direct. drag and drop

## discoverability





ocean at a new location or black sand beach or spills 5 m tall. As waves splash surface of the molten tters into small, glassy rater does not become ne lava, explosions rarely est few hours of a new ocean iew up close lava entering





yahoo! teachers. hints during interesting moments

make it direct. drag and drop

## discoverability



ocean at a new location or black sand beach or spills 5 m tall. As waves splash surface of the molten tters into small, glassy rater does not become ne lava, explosions rarely est few hours of a new ocean iew up close lava entering





yahoo! teachers. hints during interesting moments

make it direct. drag and drop

#### discoverability



yahoo! teachers. hints during interesting moments

#