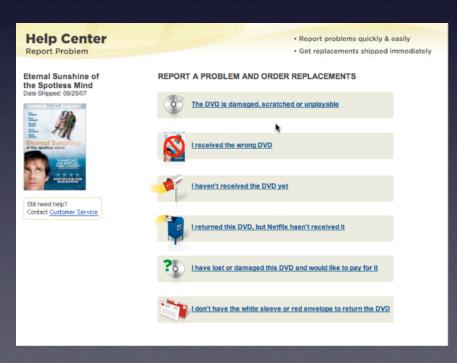

ant

# rethink process flows



the gap. inline assistant

## rethink process flows



the gap. inline assistant



the gap. inline checkout

## rethink process flows



the gap. inline assistant



the gap. inline checkout

## rethink process flows



the gap. inline assistant



the gap. inline checkout



broadmoor hotel. one page checkout

#### rethink process flows



the gap. inline assistant



the gap. inline checkout



broadmoor hotel. one page checkout

step by step?

# step by step?



discover card. step by step

# step by step?



discover card. step by step

# step by step?



discover card. step by step

## step by step?



discover card. step by step

# step by step?



discover card. step by step

# step by step?

yes, sometimes works best



discover card. step by step



## step by step?

yes, sometimes works best



discover card. step by step



netflix. step by step

## step by step?

yes, sometimes works best



discover card. step by step





ebay. single page flow



anti-pattern. y! photos. idiot boxes

#### stay on the page. anti-patterns



anti-pattern. y! photos. idiot boxes

#### stay on the page. anti-patterns



anti-pattern. borders. hover & cover





#### anti-pattern. y! photos. idiot boxes



#### anti-pattern. amazon. mouse trap



netflix. stalker overlay



netflix. stalker overlay



netflix. stalker overlay



netflix. stalker overlay

### stay on the page. anti-patterns

# the answer is in testing



netflix. stalker overlay

### stay on the page. anti-patterns

# the answer is in testing



netflix. stalker overlay



netflix.