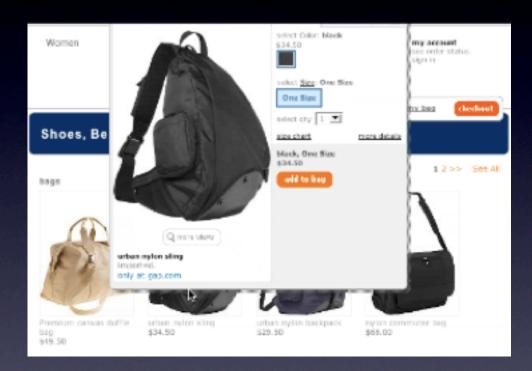

### offer an invitation. dynamic invitation

flickr. drop here invitation (static)