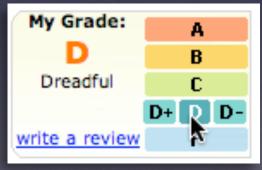

#### Average Ratin Read 20 review Good

#### A A A A Rating an Obje

#### A user wants to leave their opini object, with min interruption to a

Jericho: Season 2 flow they are in Battlestar Galactica: Season 1 Heroes: Season 3

> Set this genre TV Dramas  $\bigcirc$   $\bigcirc$   $\bigcirc$