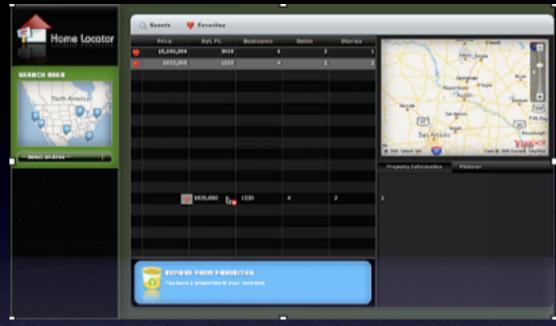

### mlslistings. pagination

## mlslistings. pagination

## mlslistings. pagination

microsoft live. paged scrolling

#### mlslistings. pagination