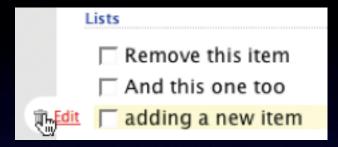

# Complete: Internet Strategy Group Talk - Webcast - Sep. 14 (Th) Edit + Set up webex meeting Try for webex; set up webex experiement Add an item

Same as context menus
Only good for single objects
Can actually slow you down

Edit Edit

|   | Complete: Internet Strategy Group Talk - Webcast - Sep. 14 (Th) |
|---|-----------------------------------------------------------------|
| Ф | ☐ Set up webex meeting                                          |
|   | Try for webex; set up webex experiement                         |
|   | Add an item                                                     |