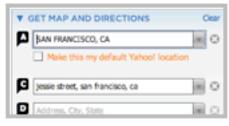

## Expedia flight search

Don't want Expedia? You can also use CheapTickets, Kayak, Orbitz, Sidestep or Travelocity. Just say so!

From Boston, Logan, MA (BOS) To Dallas/Ft. Worth, TX (DFW)

#### Dates:

leaving Sat July 12, 2008 returning Wed July 16, 2008

#### Passengers:

1 adult

#### Other trip details:

Economy class on American Airlines

wundrbar. live preview.

react immediately