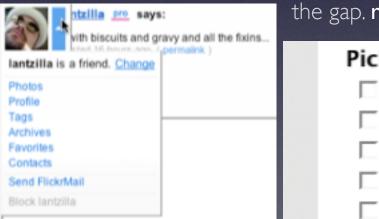

#### digg. in page action

ntzilla <u>pro</u> says: vith biscuits and gravy and all the fixins... lantzilla is a friend. Change **Photos** Profile Tags Archives Favorites Contacts Send FlickrMail Block lantzilla