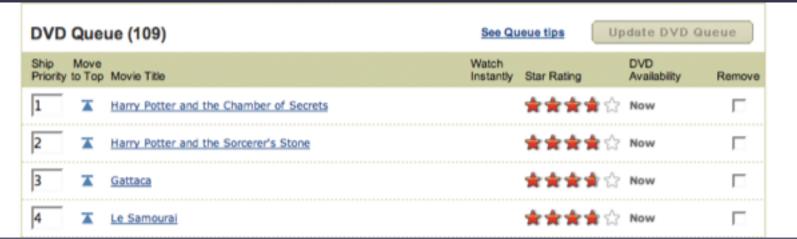

cation or black sand beach or spills 5 m tall. As waves splash surface of the molten tters into small, glassy rater does not become ne lava, explosions rarely est few hours of a new ocean iew up close lava entering





make it direct. drag and drop

## discoverability

yahoo! teachers. hints during interesting moments



#### quietly



ocean at a new location or black sand beach or spills 5 m tall. As waves splash surface of the molten tters into small, glassy rater does not become ne lava, explosions rarely est few hours of a new ocean iew up close lava entering





make it direct. drag and drop

#### discoverability

hover invitation interesting moments activation on mouse down tip during alternate path additional visual affordances

yahoo! teachers. hints during interesting moments



netflix. not enough hints.

## drag and drop

#### anti-pattern. artificial construct



## drag and drop

#### anti-pattern. artificial construct



## drag and drop

#### anti-pattern. artificial construct



## drag and drop

#### anti-pattern. artificial construct





## drag and drop

#### anti-pattern. artificial construct





## drag and drop



# keep it lightweight

#### digg. in page action

180

#### Are Lost's New Time-Travel Physics Junk Science? Maybe Not..

popularmechanics.com -- As if smoke monsters and tropical polar bears weren't enough to keep our heads spinning, Thursday's episode of Lost, "The Constant," opened up a whole new can of digg it h worms: the fourth dimension. More... (Television)







🗐 25 Comments 🔗 Share 💢 Bury 🧥 msaleem made popular 9 min ago

###