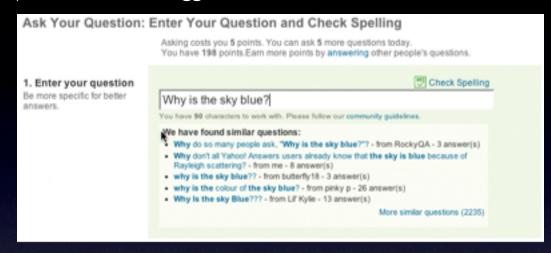

# y! answers. live suggest

| Ask Your Question: Enter Your Question and Check Spelling                                |                                                                                                                                            |  |
|------------------------------------------------------------------------------------------|--------------------------------------------------------------------------------------------------------------------------------------------|--|
|                                                                                          | Asking costs you 5 points. You can ask 5 more questions today. You have 198 points.Earn more points by answering other people's questions. |  |
| Enter your question     Be more specific for better answers.                             | Why is the sky blue?                                                                                                                       |  |
|                                                                                          | You have 90 characters to work with. Please follow our community guidelines.                                                               |  |
| 2. Add details (optional) The more details you provide, the better your results will be. | You have 1096 characters to work with.                                                                                                     |  |
|                                                                                          | You have 1999 characters to work with.                                                                                                     |  |