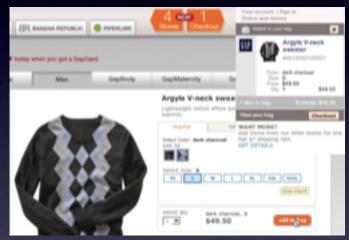

# Standard Fit QuickLook QuickLook Standard fit (aged blue wash) jeans \$49.50 Standard fit (medium wash) jeans \$59.50

the gap. button