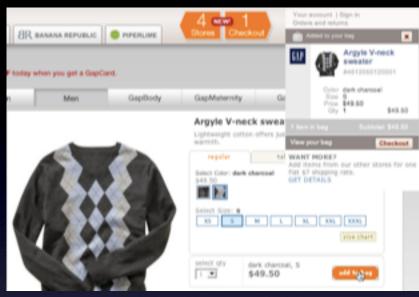

# Standard Fit QuickLook QuickLook Standard fit (aged blue wash) jeans \$49.50 Standard fit (medium wash) jeans \$59.50

the gap. button

### the gap. button