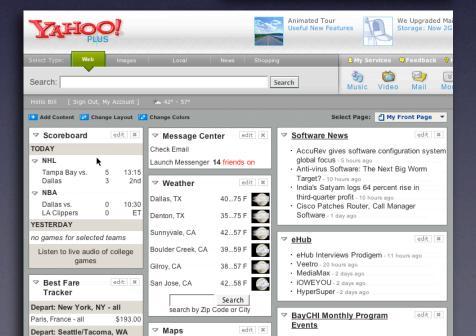

### discoverability

hover invitation interesting moments activation on mouse down tip during alternate path additional visual affordances

yahoo! teachers. hints during interesting moments

netflix. not enough hints.

#### discoverability

hover invitation interesting moments activation on mouse down tip during alternate path additional visual affordances

yahoo! teachers. hints during interesting moments

netflix. not enough hints.