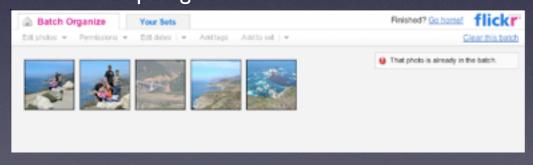

dugel

the gap. remembered collections

the gap. remembered collections

#### digg. in page action

the gap. remembered collections

#### digg. in page action

the gap. remembered collections

| Pick Up at the Store |
|----------------------|
| Milk                 |
| Crange Juice         |
| Tomatoes             |
| Lettuce              |
| ☐ Bread              |