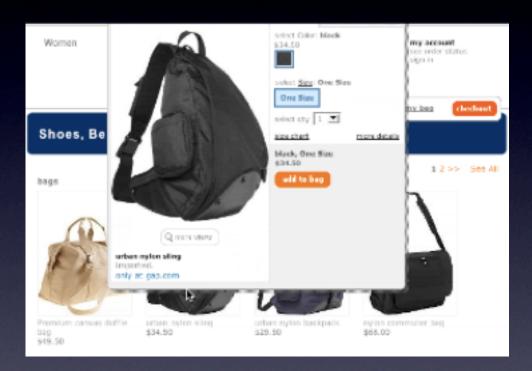

# Standard Fit QuickLook QuickLook Standard fit (aged blue wash) jeans \$49.50 Standard fit (medium wash) jeans \$59.50

the gap. button