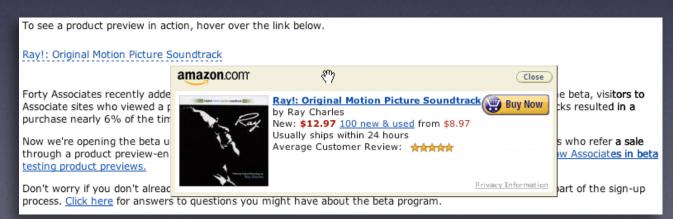

### bridge the new with the old

hyperlinks as actions reveal with hovers drop down clues

backpackit. revealed hyperlinks/icons

flickr. drop down affordance

To see a product preview in action, hover over the link below.

### Ray!: Original Motion Picture Soundtrack

Forty Associates recently added product previews to their Web site as part of a small beta program. During the beta, visitors to Associate sites who viewed a product preview clicked through to Amazon.com over 4% of the time; those clicks resulted in a purchase nearly 6% of the time.

Now we're opening the beta up to all Associates to further improve product previews. The first 500 Associates who refer a sale through a product preview-enhanced link will receive a \$5 Amazon gift certificate. Click here to join your fellow Associates in beta testing product previews.

Don't worry if you don't already have Basic Display Product Links on your Web site. You can create them as part of the sign-up process. <u>Click here</u> for answers to questions you might have about the beta program.