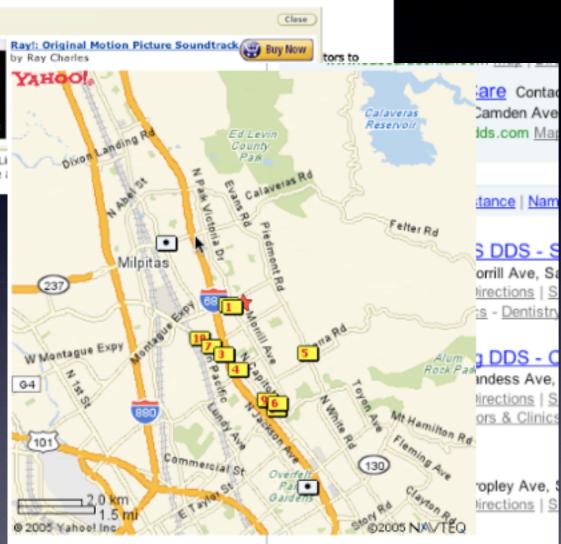

anti-pattern. amazon. mouse trap

anti-pattern. amazon. mouse trap

See all: Dentistry

To see a product preview in action, hover over the link below. Ray1: Original Motion Picture Soundtrack amazon.com Close Ray!: Original Motion Picture Soundtrack Buy Now Forty Associates recently added product p by Ray Charles Associate sites who viewed a product pre AHOO purchase nearly 6% of the time. Camden Dental Care Contac Calaveras Blvd Now we're opening the beta up to all Ass (408) 377-9091, 2005 Camden Ave through a product preview-enhanced link leewww.samphotopoulosdds.com Mag testing product previews. Don't worry if you don't already have Basic Display Product Li process. Click here for answers to questions you might have a Sorted by: Top Results | Distance | Nam anti-pattern. amazon. mouse trap Shoker, Devinder S DDS - S (408) 945-0411 2133 Morrill Ave. Sa Map | Directions | S @ 2005 Yahoo! Inc See all: Doctors & Clinics - Dentistry view larger map Cao, Thomas-Dung DDS - C Category: (408) 719-1111 3072 Landess Ave. Doctors & Clinics (1770) Map | Directions | S Dentistry (1369) See all: Dentistry - Doctors & Clinics Orthodontists (29) Other Dental Specialties (25) Din Ala U DDS <sup>®</sup> Oral Surgeons (15) (408) 942-0469 2669 Cropley Ave. Dental Referral Services (11) Map | Directions | S show all 38 Categories