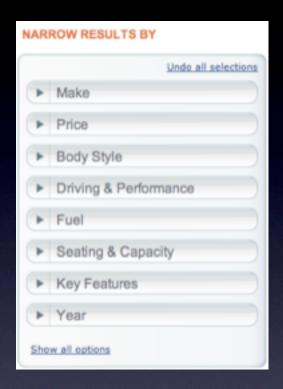

#### - NAVIGATE

Breadcrumbs

▶ Faceted Navigation Fly-out Menus Horizontal Bar Hub and Spoke

Left Navigation

Tabs

Module Tabs Navigation Tabs

#### **EXPLORE DATA**

Auto Complete Calendar Picker

Pagination

Item Pagination

#### Search Pagination ORGANIZE DATA

#### **■ GIVE FEEDBACK**

Ratings & Reviews

Architecture Review Rating an Object Writing a Review

#### **▶ PERFORM ACTION**

#### CUSTOMIZE

Drag and Drop Drag and Drop

> Modules Drag and Drop Objects

▶ In Page Editing

#### Sliders

CALL ATTENTION

IMPROVE READABILITY

- Ratings & Reviews

Review Architecture

▶ GROUP RELATED ITEMS

▶ ORGANIZE SCREEN/PAGE