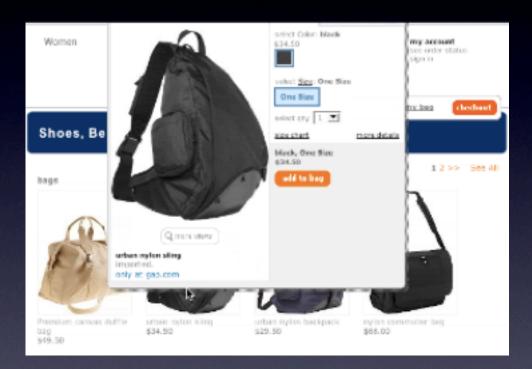

# Standard Fit QuickLook QuickLook Standard fit (aged blue wash) jeans \$49.50 Standard fit (medium wash) jeans \$59.50

the gap. button