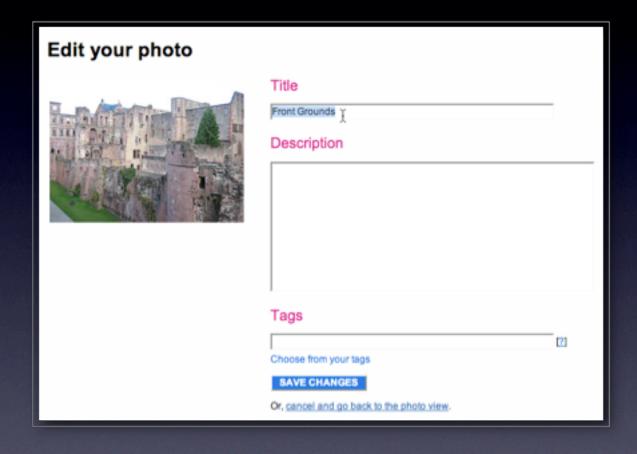

## Additional Information

- C All rights reserved (edit)
- Place this photo on a map
- Taken with a Canon PowerShot SD450.
   More properties
- Taken on November 5, 2007 (edit)
- See different sizes
- Photo stats
- Viewed 7 times (Not including you)
- Edit title, description, and tags
- Remace this photo