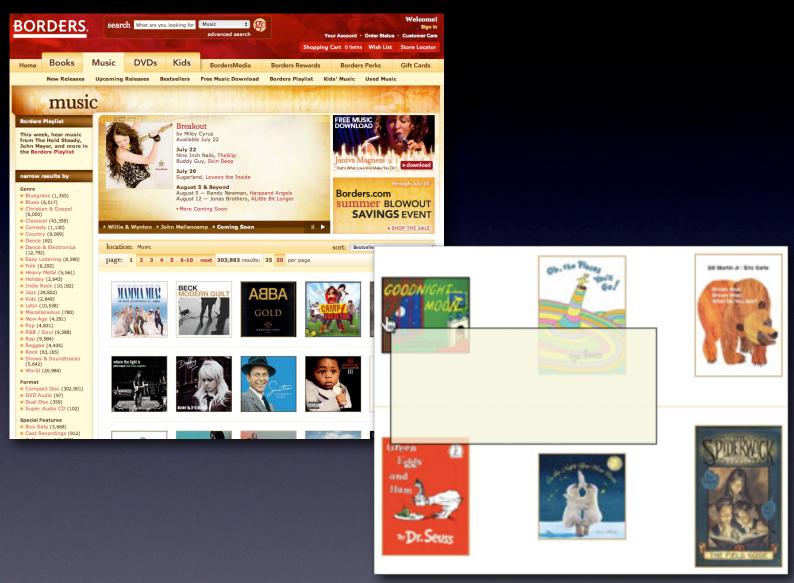

between objects focus attention









speed up time slow down interaction show state change show relationships between objects focus attention









speed up time slow down interaction show state change show relationships between objects focus attention









speed up time slow down interaction show state change show relationships between objects focus attention





## Keep it sane

"Cut it in-half" rule of thumb Use "contrast knob" approach



## Keep it sane

"Cut it in-half" rule of thumb Use "contrast knob" approach



## Keep it sane

"Cut it in-half" rule of thumb Use "contrast knob" approach

## animated menus... so 90's



## animated menus... so 90's



nasa.gov. animation gone wild





anti-pattern. borders. needless fanfare



anti-pattern. borders. needless fanfare



anti-pattern. borders. needless fanfare



anti-pattern. borders. needless fanfare



anti-pattern. borders. needless fanfare







anti-pattern. amazon. animation gone wild







anti-pattern. amazon. animation gone wild







anti-pattern. amazon. animation gone wild







anti-pattern. amazon. animation gone wild







anti-pattern. amazon. animation gone wild



anti-pattern. amazon. animation gone wild











# react immediately



# merican airlines from july 12 to july 16

## Expedia flight search



Don't want Expedia? You can also use CheapTickets, Kayak, Orbitz, Sidestep or Travelocity. Just say so!

From Boston, Logan, MA (BOS) To Dallas/Ft. Worth, TX (DFW)

#### Dates:

leaving Sat July 12, 2008 returning Wed July 16, 2008

#### Passengers:

1 adult

#### Other trip