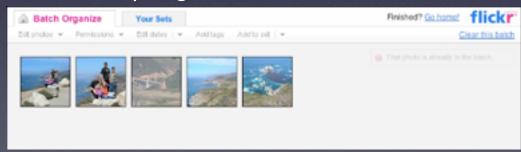

rs to questions you might have a

anti-pattern. amazon. mouse trap















backpackit. fade transition + self-healing transition.





backpackit. fade transition + self-healing transition.





backpackit. fade transition + self-healing transition.





backpackit. fade transition + self-healing transition.





backpackit. fade transition + self-healing transition.



### the gap. zoom box.



### flickr. slide transition.



backpackit. fade transition + self-healing transition.



### the gap. zoom box.



### flickr. slide transition.



### backpackit. fade transition + self-healing transition.



### the gap. zoom box.



### flickr. slide transition.





### backpackit. fade transition + self-healing transition.



### the gap. zoom box.



### flickr. slide transition.





### backpackit. fade transition + self-healing transition.



### the gap. zoom box.



### flickr. slide transition.





### backpackit. fade transition + self-healing transition.



### the gap. zoom box.



### flickr. slide transition.





### backpackit. fade transition + self-healing transition.



### the gap. zoom box.



### flickr. slide transition.







### **Animate Transition**

Designer needs to communicate that an object is changing its spatial relationship within the page.



### **Brighten Transition**

Designer wants to make a previously dimmed object a point of focus by making the object bright again.



### Collapse Transition

The designer needs to communicate that an object is no longer of primary importance, yet wants to keep it available in a smaller form.