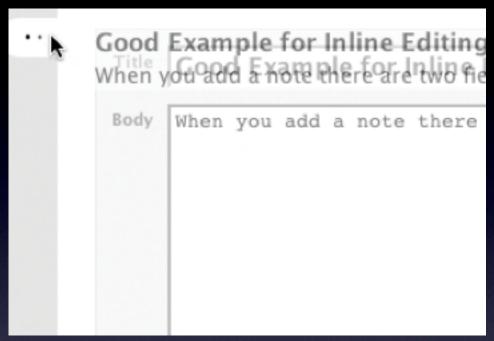

## Good Example for Inline Editing

When you add a note there are two fiel This would also work well for more cor such as pick a date range or and advan

backpackit. complex inline editing

Record A kiss is a lovely trick designed by nature to stop speech when words become superfluous.