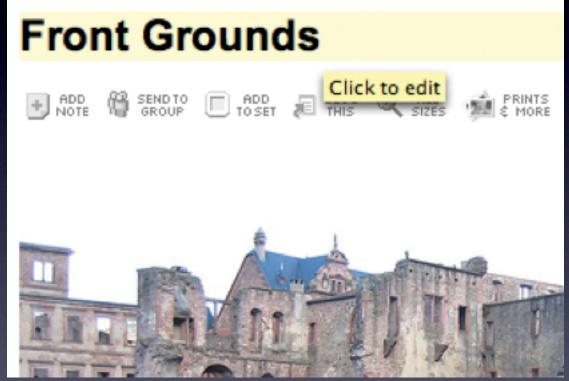

# **Discoverability**

No easy answer
Use the hover to reveal interaction
Use the familiar to teach the new
Can't flag all interactions

Click to edit

5 photos | Add a comment?

Photos are from 22 Oct 05.

flickr. hover invitation

# **Discoverability**

No easy answer
Use the hover to reveal interaction
Use the familiar to teach the new
Can't flag all interactions

flickr. hover invitation

backpackit (fake). being too explicit

# **Discoverability**

No easy answer
Use the hover to reveal interaction
Use the familiar to teach the new
Can't flag all interactions

State park near our home in San Jose

Click to edit

5 photos | Add a comment?