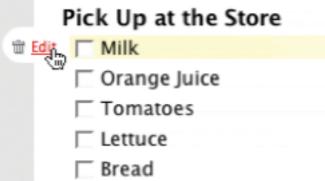

#### digg. in page action

the gap. remembered collections

| Pick Up at the Store |
|----------------------|
| Milk                 |
| Crange Juice         |
| Tomatoes             |
| Lettuce              |
| ☐ Bread              |

| Aug tein Medidei                            |
|---------------------------------------------|
| Pick Up at the Store                        |
| Corange Juice2                              |
| Tomatoes                                    |
| □ 🎉 Lettuce                                 |
| ☐ Bread                                     |
| Chips                                       |
| Add item   Reorder                          |
| ▼ 並 Milk                                    |
| Make a new list Reorder lists               |
| Remove from sidebar, Delete this page, Emai |
| Send email to this page: miles12betty@b     |