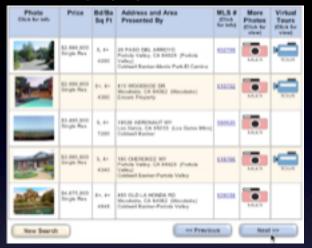

## **Rethink paging**

## mlslistings. pagination

microsoft live. paged scrolling