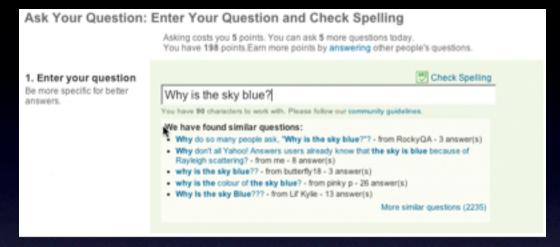

# y! answers. live suggest

| Ask Your Question: Enter Your Question and Check Spelling                                |                                                                                                                                            |  |
|------------------------------------------------------------------------------------------|--------------------------------------------------------------------------------------------------------------------------------------------|--|
|                                                                                          | Asking costs you 5 points. You can ask 5 more questions today. You have 198 points.Earn more points by answering other people's questions. |  |
| Enter your question     Be more specific for better answers.                             | Why is the sky blue?                                                                                                                       |  |
|                                                                                          | You have 90 characters to work with. Please follow our community guidelines.                                                               |  |
| 2. Add details (optional) The more details you provide, the better your results will be. | You have 1096 characters to work with.                                                                                                     |  |
|                                                                                          | You have 1999 characters to work with.                                                                                                     |  |