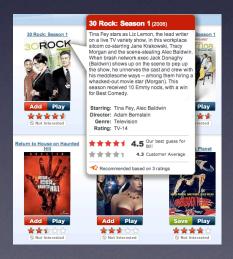

#### considerations

lightbox effect modality activation

30 Rock: Season 1 (2006) Tina Fey stars as Liz Lemon, the lead writer 30 Rock: Season 1 on a live TV variety show, in this workplace ROCK sitcom co-starring Jane Krakowski, Tracy Morgan and the scene-stealing Alec Baldwin. When brash network exec Jack Donaghy (Baldwin) shows up on the scene to pep up the show, he unnerves the cast and crew with his meddlesome ways - among them hiring a whacked-out movie star (Morgan). This season received 10 Emmy nods, with a win for Best Comedy. Play Starring: Tina Fey, Alec Baldwin Director: Adam Bernstein Genre: Television Rating: TV-14 4.5 Our best guess for Return to House on Haunted 4.3 Customer Average Necommended based on 3 ratings