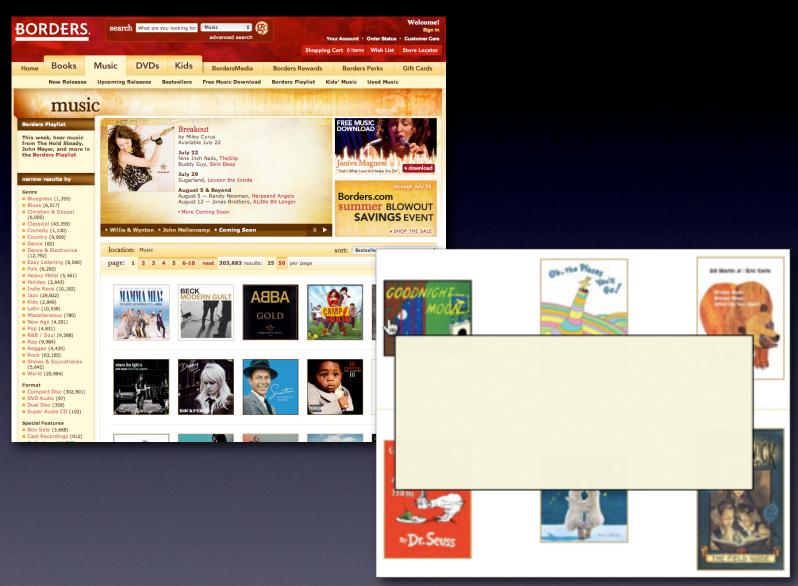

eed up time slow down interaction show state change show relationships between objects focus attention









speed up time slow down interaction show state change show relationships between objects focus attention









speed up time slow down interaction show state change show relationships between objects focus attention





## Keep it sane

"Cut it in-half" rule of thumb Use "contrast knob" approach



## Keep it sane

"Cut it in-half" rule of thumb Use "contrast knob" approach



## Keep it sane

"Cut it in-half" rule of thumb Use "contrast knob" approach

## animated menus... so 90's



## animated menus... so 90's



nasa.gov. animation gone wild





anti-pattern. borders. needless fanfare



anti-pattern. borders. needless fanfare



anti-pattern. borders. needless fanfare



anti-pattern. borders. needless fanfare



anti-pattern. borders. needless fanfare







anti-pattern. amazon. animation gone wild







anti-pattern. amazon. animation gone wild







anti-pattern. amazon. animation gone wild







anti-pattern. amazon. animation gone wild







anti-pattern. amazon. animation gone wild



anti-pattern. amazon. animation gone wild











# react immediately



# merican airlines from july 12 to july 16

## Expedia flight search



Don't want Expedia? You can also use CheapTickets, Kayak, Orbitz, Sidestep or Travelocity. Just say so!

From Boston, Logan, MA (BOS) To Dallas/Ft. Worth, TX (DFW)

#### Dates:

leaving Sat July 12, 2008 returning Wed July 16, 2008

#### Passengers:

1 adult

#### Other trip details:

Economy class on American Airline