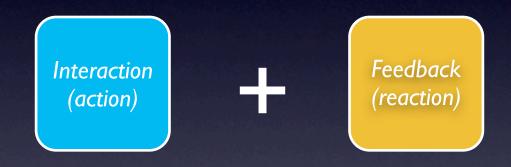

## For every action, there is an equal and opposite reaction

interesting moments abound to engage the user it's the nuance stupid make "less" become "more"