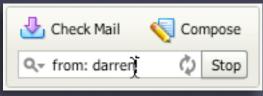

# Keep feedback focused

# Keep feedback focused

Compose

Stop

Check Mail

Qv from: darren

# **Keep feedback focused**