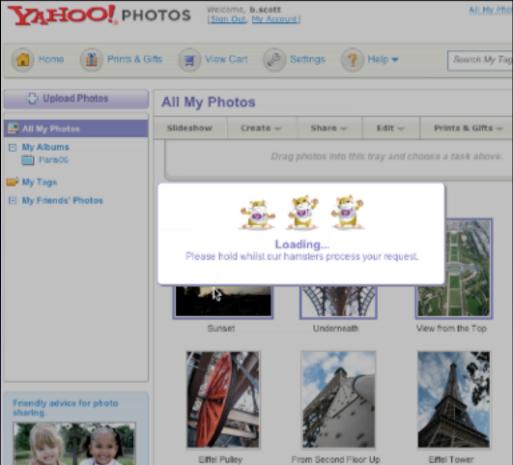

one-screen-per-goal philosophy

emphasizes visual communication

de-emphasizes navigation and extraneous tasks

stay on the page experience

stay on the page. **overlay** 

anti-pattern. y! photos. idiot boxes

anti-pattern. y! photos. idiot boxes

anti-pattern. y! photos. idiot boxes

anti-pattern. y! photos. idiot boxes

anti-pattern. y! photos. idiot boxes

anti-pattern. y! photos. idiot boxes

anti-pattern. y! photos. idiot boxes

anti-pattern. y! photos. idiot boxes

anti-pattern. y! photos. idiot boxes

anti-pattern. barnes & nobles. hover & cover

anti-pattern. y! photos. idiot boxes

anti-pattern. barnes & nobles. hover & cover

anti-pattern. y! photos. idiot boxes

anti-pattern. barnes & nobles. hover & cover