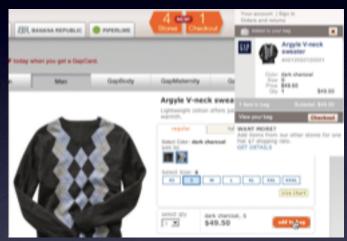

# Standard Fit QuickLook QuickLook Standard fit (aged blue wash) jeans \$49.50 Standard fit (medium wash) jeans \$59.50

the gap. button