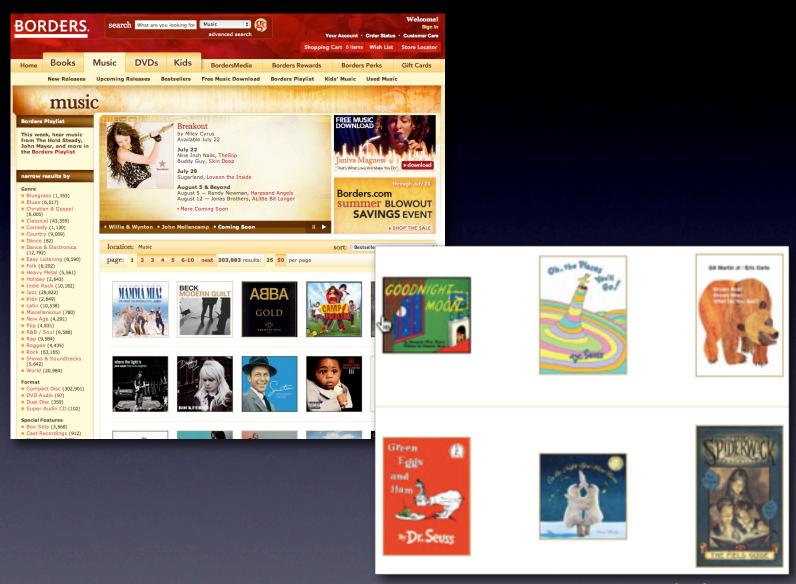

ion









speed up time slow down interaction show state change show relationships between objects focus attention









speed up time slow down interaction show state change show relationships between objects focus attention









speed up time slow down interaction show state change show relationships between objects focus attention









speed up time slow down interaction show state change show relationships between objects focus attention





## Keep it sane

"Cut it in-half" rule of thumb Use "contrast knob" approach



## Keep it sane

"Cut it in-half" rule of thumb Use "contrast knob" approach



## Keep it sane

"Cut it in-half" rule of thumb Use "contrast knob" approach

## animated menus... so 90's



## animated menus... so 90's



nasa.gov. animation gone wild





anti-pattern. borders. needless fanfare



anti-pattern. borders. needless fanfare



anti-pattern. borders. needless fanfare



anti-pattern. borders. needless fanfare



anti-pattern. borders. needless fanfare







anti-pattern. amazon. animation gone wild







anti-pattern. amazon. animation gone wild







anti-pattern. amazon. animation gone wild







anti-pattern. amazon. animation gone wild







anti-pattern. amazon. animation gone wild



anti-pattern. amazon. animation gone wild











# react immediately



# merican airlines from july 12 to july 16

## Expedia flight search



Don't want Expedia? You can also use CheapTickets, Kayak, Orbitz, Sidestep or Travelocity. Just say so!

From Boston, Logan, MA (BOS) To Dallas/Ft. Worth, TX (DFW)

#### Dates:

leaving Sat