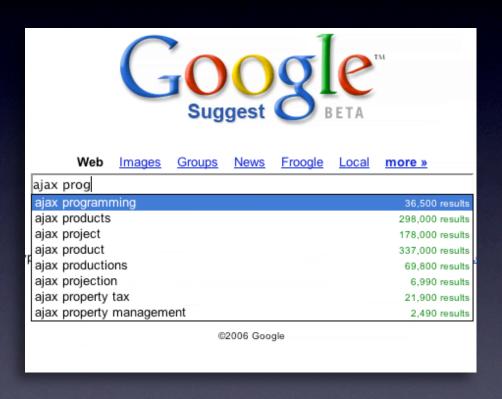

# y! answers. live suggest

| Ask Your Question: Enter Your Question and Check Spelling                                |                                                                                                                                            |  |
|------------------------------------------------------------------------------------------|--------------------------------------------------------------------------------------------------------------------------------------------|--|
|                                                                                          | Asking costs you 5 points. You can ask 5 more questions today. You have 198 points.Earn more points by answering other people's questions. |  |
| Enter your question     Be more specific for better answers.                             | Why is the sky blue?                                                                                                                       |  |
|                                                                                          | You have 90 characters to work with. Please follow our community guidelines.                                                               |  |
| 2. Add details (optional) The more details you provide, the better your results will be. | You have 1096 characters to work with.                                                                                                     |  |
|                                                                                          | You have 1999 characters to work with.                                                                                                     |  |

### y! answers. live suggest

#### y! answers. live suggest