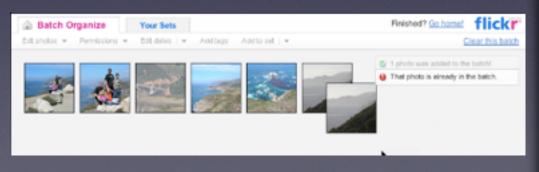

### Self Healing Transition

Designer wants to show that an object has been removed from a list of objects.