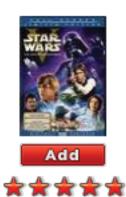

#### Star Wars: Episode V: The Theatrical Version (1980) PG

George Lucas's epic saga contin

Contacts

Send FlickrMail

Block lantzilla

the gap. remembered collections

y! news, netflix. rating an object

Star Wars: Episode V: The Theatrical Version (1980) PG

George Lucas's epic saga contine the atrical version) as Luke Skyw the Jedi from aging master Yoda More

Favorites

Contacts

Send FlickrMail

Block lantzilla

the gap. remembered collections

y! news, netflix. rating an object

Star Wars: Episode V: The Theatrical Version (1980) PG

George Lucas's epic saga contine the atrical version) as Luke Skyw the Jedi from aging master Yoda More

#### digg. in page action

the gap. remembered collections

y! news, netflix. rating an object

Star Wars: Episode V: The Theatrical Version (1980) PG

George Lucas's epic saga contine the atrical version) as Luke Skyw the Jedi from aging master Yoda More

# Star Wars: Episode V: The Theatrical Version (1980) PG

George Lucas's epic saga contine the atrical version) as Luke Skyw the Jedi from aging master Yoda More

Answer hidden due to its low rating Show

Total rating: -16 32 48 48