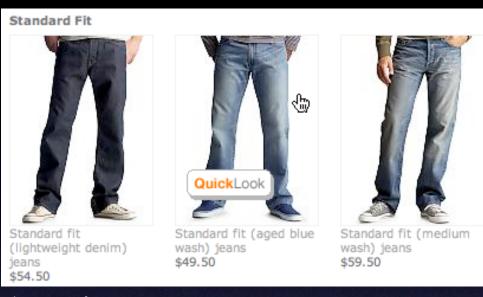

# Standard Fit QuickLook QuickLook Standard fit (aged blue wash) jeans \$49.50 Standard fit (medium wash) jeans \$59.50

the gap. button