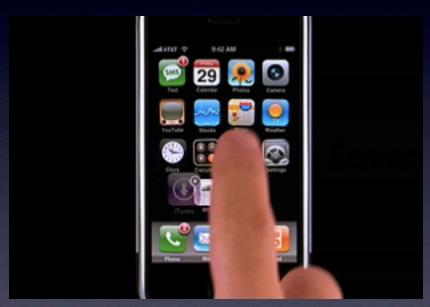

## group editing

iPhone. non-symmetrical; readability

## group editing

iPhone. non-symmetrical; readability

basecamp. symmetry of interaction

## group editing

symmetry of interaction discoverability vs readability

iPhone. non-symmetrical; readability

basecamp. symmetry of interaction

"If readability is more important than editing then keep the editing action hidden until the user interacts with the content."