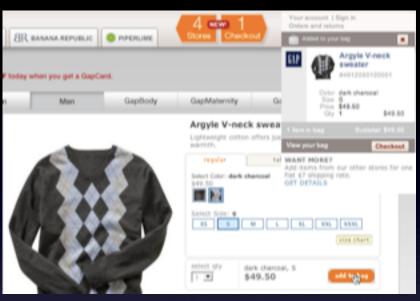

# Standard Fit QuickLook QuickLook Standard fit (aged blue wash) jeans \$49.50 Standard fit (medium wash) jeans \$59.50

the gap. button