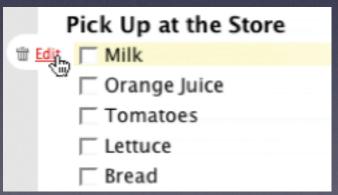

| Aug tein Medidei                            |
|---------------------------------------------|
| Pick Up at the Store                        |
| Corange Juice2                              |
| Tomatoes                                    |
| □ 🎉 Lettuce                                 |
| ☐ Bread                                     |
| Chips                                       |
| Add item   Reorder                          |
| ▼ 並 Milk                                    |
| Make a new list Reorder lists               |
| Remove from sidebar, Delete this page, Emai |
| Send email to this page: miles12betty@b     |