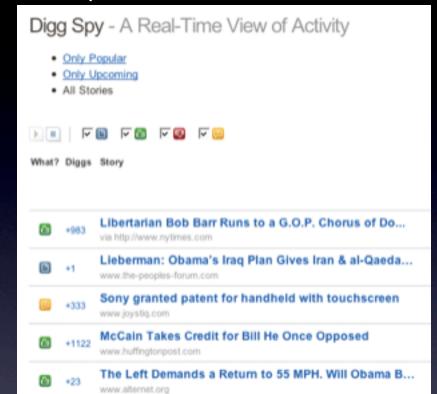

#### digg. in page action

180

#### Are Lost's New Time-Travel Physics Junk Science? Maybe Not..

popularmechanics.com -- As if smoke monsters and tropical polar bears weren't enough to keep our heads spinning, Thursday's episode of Lost, "The Constant," opened up a whole new can of digg it h worms: the fourth dimension. More... (Television)

🗐 25 Comments 🔗 Share 💢 Bury 🧥 msaleem made popular 9 min ago

#### digg. in page action

185

#### Are Lost's New Time-Travel Physics Junk Science? Maybe Not..

popularmechanics.com -- As if smoke monsters and tropical polar bears weren't enough to keep our heads spinning, Thursday's episode of Lost, "The Constant," opened up a whole new can of worms: the fourth dimension. More... (Television)