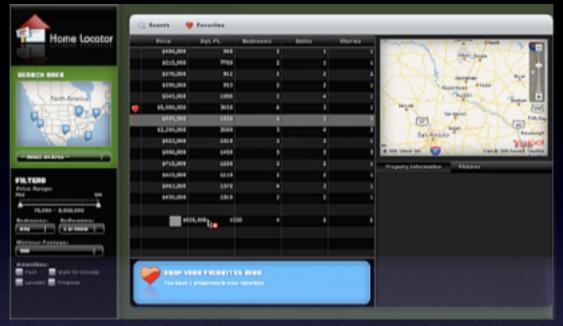

### mlslistings. pagination

## mlslistings. pagination

## mlslistings. pagination

microsoft live. paged scrolling

#### mlslistings. pagination