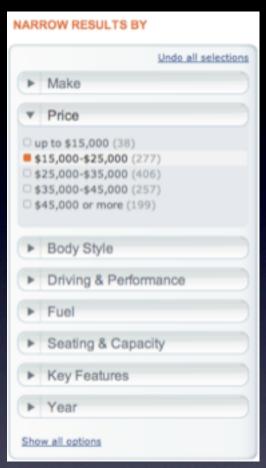

# Keep the goal in mind

Design for relevancy ls it narrowing or distracting

Design for relevancy ls it narrowing or distracting

Design for relevancy Is it narrowing or distracting

Design for relevancy

# Design for relevancy

Design for relevancy

# Keep the goal in mind

Design for relevancy