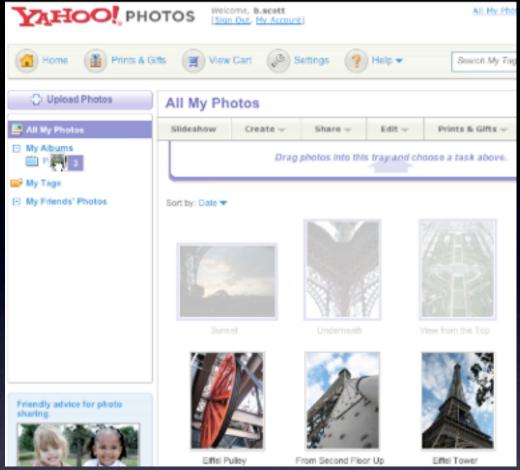

one-screen-per-goal philosophy

emphasizes visual communication

de-emphasizes navigation and extraneous tasks

stay on the page experience

stay on the page. **overlay** 

anti-pattern. y! photos. idiot boxes

anti-pattern. y! photos. idiot boxes

anti-pattern. y! photos. idiot boxes

anti-pattern. y! photos. idiot boxes

anti-pattern. y! photos. idiot boxes

anti-pattern. y! photos. idiot boxes

anti-pattern. y! photos. idiot boxes

anti-pattern. y! photos. idiot boxes

anti-pattern. y! photos. idiot boxes

anti-pattern. barnes & nobles. hover & cover

anti-pattern. y! photos. idiot boxes

anti-pattern. barnes & nobles. hover & cover

anti-pattern. y! photos. idiot boxes

anti-pattern. barnes & nobles. hover & cover

#### anti-pattern. y! photos. idiot boxes