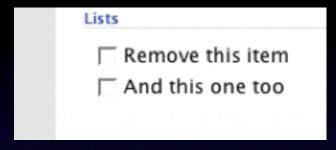

### Self Healing Transition

Designer wants to show that an object has been removed from a list of objects.