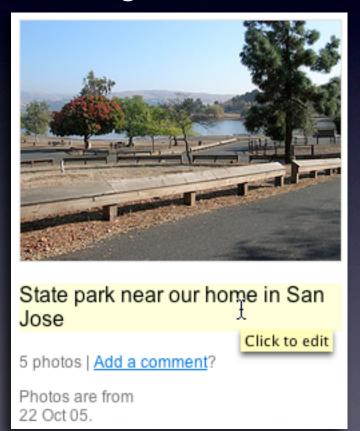

# **Discoverability**

No easy answer
Use the hover to reveal interaction
Use the familiar to teach the new
Can't flag all interactions

State park near our home in San Jose

Click to edit

5 photos | Add a comment?

Photos are from 22 Oct 05.

flickr, hover invitation

backpackit (fake). being too explicit

backpackit. tooltip invitation + hover invitation + cursor invitation