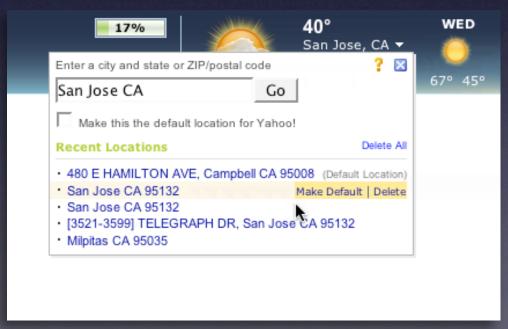

Travel > Guides

ica > United Stat

New York City >

Breadcrumbs

User needs to n

notentially large

information effic

without becomi