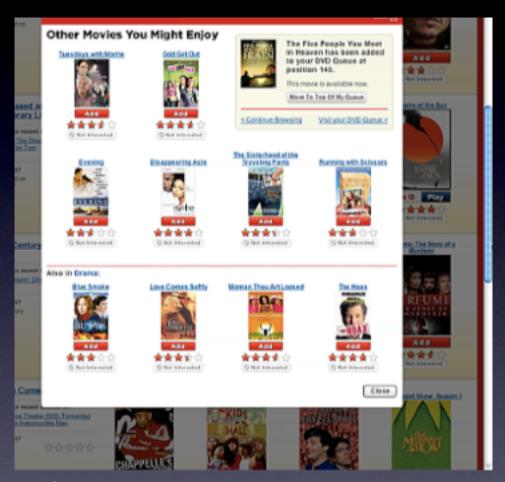

See Rico in Action!

#### NETFLIX

Site Search

Watch Instantly Que Home Genres 

New Relea

O'REILLY'

Bill Scott & Theresa Netl

II Scott ▼ | Your

Movies, actors, d

#### Because you enjoyed:

Enron: The Smartest Guys in the Room Who Killed the Electric Car? Iraq for Sale: The War Profiteers

We think you'll enjoy: Global Warming: The Signs and the

Play Add

Web Interfaces

Principles and Patterns for Rich Interactions

YOUR RECENT ACTIVIT 10/19 You watched Sur 10/18 You watched I Re 10/18 You watched The

10/18 You watched 21 10/17 You watched The

SUGGESTIONS FOR YO

You have new suggestion

#### TV Sci-Fi & Fantasy

Based on your interest in: Jericho: Season 2 Battlestar Galactica: Season 1

Heroes: Season 3 Set this genre TV Sci-Fi & Fantasy

**TV Dramas** 

Based on your interest in:

See all >>

See all >>

House, M.D.: Season 1

\*\*\*\*

北京公共

\*\*\*

Desperate Housewives: Season

ORRO \*\*\*