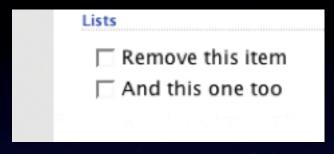

### Self Healing Transition

Designer wants to show that an object has been removed from a list of objects.