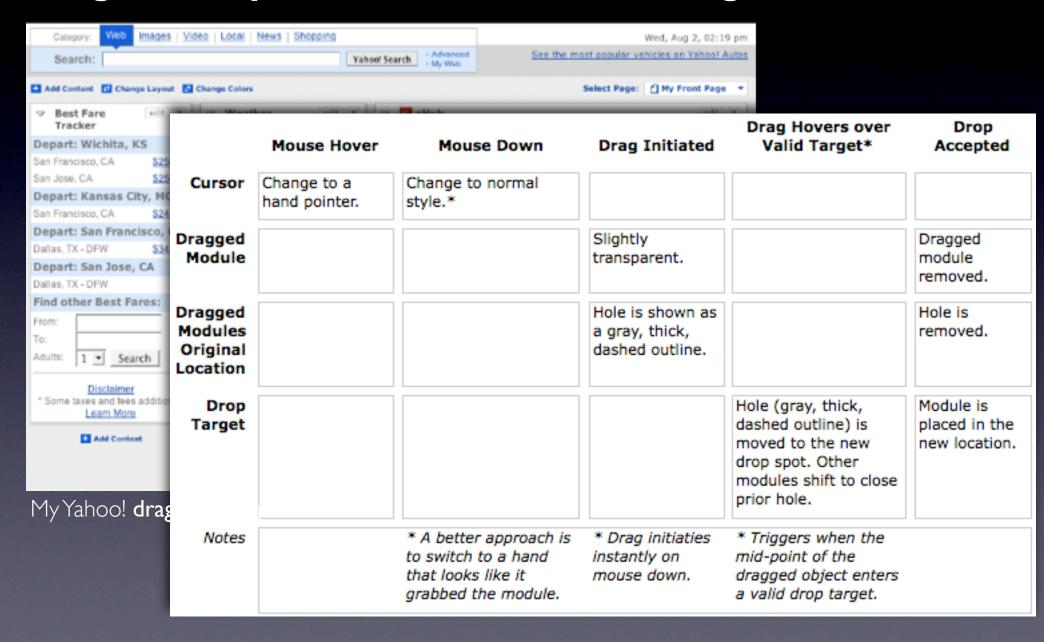

modes accessibility



flickr. alternate edit path

## group editing

## group editing



iPhone. non-symmetrical; readability

## group editing



iPhone. non-symmetrical; readability

## group editing



iPhone. non-symmetrical; readability

## group editing



iPhone. non-symmetrical; readability



basecamp. symmetry of interaction

## group editing



iPhone. non-symmetrical; readability



basecamp. symmetry of interaction

## group editing

symmetry of interaction discoverability vs readability



iPhone. non-symmetrical; readability



basecamp. symmetry of interaction

"If readability is more important than editing then keep the editing action hidden until the user interacts with the content."

Refactored. Non-Symmetrical Interaction.



Netflix. Symmetrical Interaction











#### make it direct. drag and drop

## discoverability





ocean at a new location or black sand beach or spills 5 m tall. As waves splash surface of the molten tters into small, glassy rater does not become ne lava, explosions rarely est few hours of a new ocean iew up close lava entering





yahoo! teachers. hints during interesting moments

make it direct. drag and drop

## discoverability



ocean at a new location or black sand beach or spills 5 m tall. As waves splash surface of the molten tters into small, glassy rater does not become ne lava, explosions rarely est few hours of a new ocean iew up close lava entering





yahoo! teachers. hints during interesting moments

make it direct. drag and drop

#### discoverability



yahoo! teachers. hints during interesting moments

###