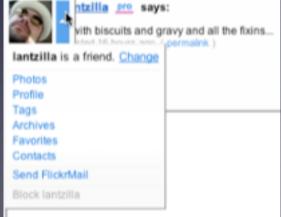

#### digg. in page action

ntzilla <u>pro</u> says: vith biscuits and gravy and all the fixins... lantzilla is a friend. Change **Photos** Profile Tags Archives Favorites Contacts Send FlickrMail Block lantzilla