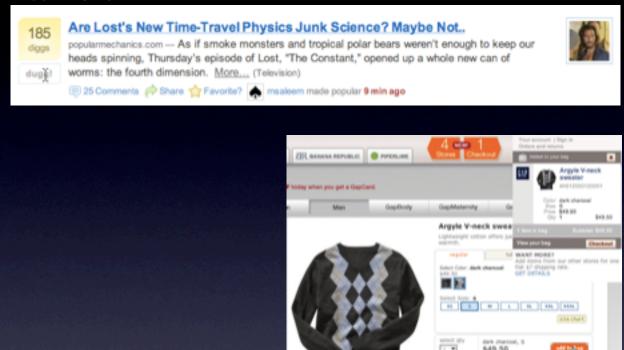

#### Are Lost's New Time-Travel Physics Junk Science? Maybe Not..

popularmechanics.com -- As if smoke monsters and tropical polar bears weren't enough to keep our heads spinning, Thursday's episode of Lost, "The Constant," opened up a whole new can of digg it h worms: the fourth dimension. More... (Television)

🗐 25 Comments 🔗 Share 💢 Bury 🧥 msaleem made popular 9 min ago

#### digg. in page action

185

#### Are Lost's New Time-Travel Physics Junk Science? Maybe Not..

popularmechanics.com -- As if smoke monsters and tropical polar bears weren't enough to keep our heads spinning, Thursday's episode of Lost, "The Constant," opened up a whole new can of worms: the fourth dimension. More... (Television)