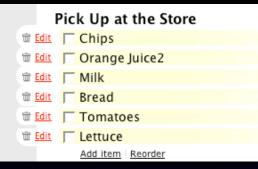

#### digg. in page action

the gap. remembered collections

| Pick Up at the Store |
|----------------------|
| Milk                 |
| Crange Juice         |
| Tomatoes             |
| Lettuce              |
| ☐ Bread              |