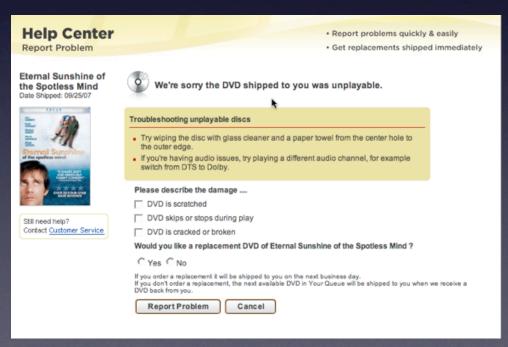

## step by step?

yes, sometimes works best

discover card. step by step

ebay. single page flow

anti-pattern. y! photos. idiot boxes