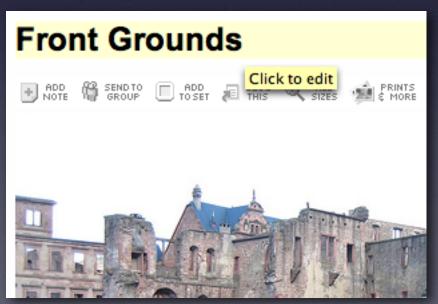

# **Discoverability**

No easy answer
Use the hover to reveal interaction
Use the familiar to teach the new
Can't flag all interactions

Click to edit

5 photos | Add a comment?

Photos are from 22 Oct 05.

flickr. hover invitation

# **Discoverability**

No easy answer
Use the hover to reveal interaction
Use the familiar to teach the new
Can't flag all interactions

flickr. hover invitation

backpackit (fake). being too explicit

# **Discoverability**

No easy answer
Use the hover to reveal interaction
Use the familiar to teach the new
Can't flag all interactions

State park near our home in San Jose

Click to edit

5 photos | Add a comment?

Photos are from 22 Oct 05.

flickr, hover invitation

backpackit (fake). being too explicit

backpackit. tooltip invitation + hover invitation + cursor invitation