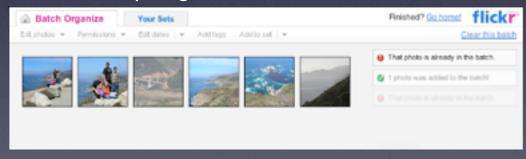

## Additional Information

- C All rights reserved (edit)
- Place this photo on a map
- Taken with a Canon PowerShot SD450.
   More properties
- Taken on November 5, 2007 (edit)
- See different sizes
- Photo stats
- Viewed 7 times (Not including you)
- Edit title, description, and tags
- Remace this photo

flickr. alternate edit path

## considerations

discoverability complex editing blending modes accessibility

flickr. alternate edit path