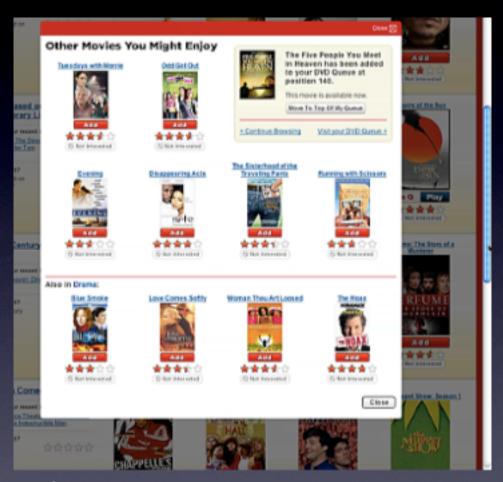

# Ambiguity between hover & click (clicking arrow does 2 things)

Continue shopping: Customers Who Bought Items in Your Recent History Also Bought Page 1 of 17

Treat Your Own Neck 4th Ed 

by Robin Mckenzie