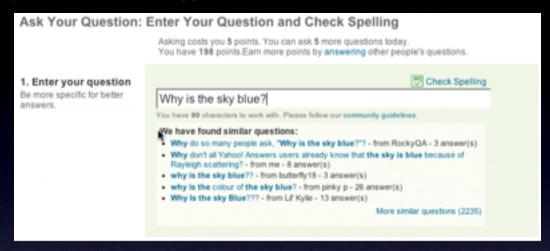

# y! answers. live suggest

| Ask Your Question: Enter Your Question and Check Spelling                                |                                                                                                                                            |  |
|------------------------------------------------------------------------------------------|--------------------------------------------------------------------------------------------------------------------------------------------|--|
|                                                                                          | Asking costs you 5 points. You can ask 5 more questions today. You have 198 points.Earn more points by answering other people's questions. |  |
| Enter your question     Be more specific for better answers.                             | Why is the sky blue?                                                                                                                       |  |
|                                                                                          | You have 90 characters to work with. Please follow our community guidelines.                                                               |  |
| 2. Add details (optional) The more details you provide, the better your results will be. | You have 1096 characters to work with.                                                                                                     |  |
|                                                                                          | You have 1999 characters to work with.                                                                                                     |  |