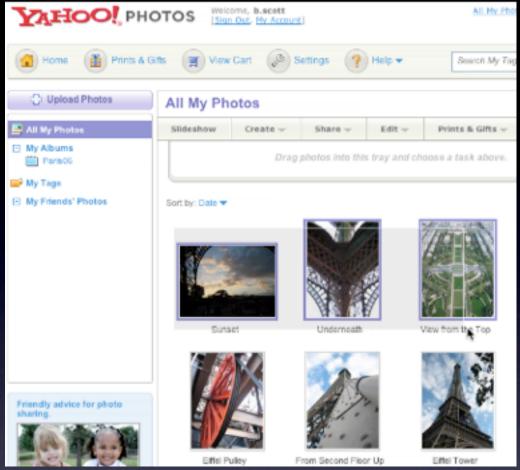

one-screen-per-goal philosophy

emphasizes visual communication

de-emphasizes navigation and extraneous tasks

stay on the page experience

stay on the page. **overlay** 

anti-pattern. y! photos. idiot boxes

anti-pattern. y! photos. idiot boxes

anti-pattern. y! photos. idiot boxes

anti-pattern. y! photos. idiot boxes

anti-pattern. y! photos. idiot boxes

anti-pattern. y! photos. idiot boxes

anti-pattern. y! photos. idiot boxes

anti-pattern. y! photos. idiot boxes

anti-pattern. y! photos. idiot boxes

anti-pattern. barnes & nobles. hover & cover

anti-pattern. y! photos. idiot boxes

anti-pattern. barnes & nobles. hover & cover

anti-pattern. y! photos. idiot boxes

anti-pattern. barnes & nobles. hover & cover

#### anti-pattern. y! photos. idiot boxes