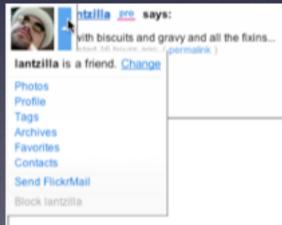

#### digg. in page action

ntzilla <u>pro</u> says: vith biscuits and gravy and all the fixins... lantzilla is a friend. Change **Photos** Profile Tags Archives Favorites Contacts Send FlickrMail Block lantzilla

#### digg. in page action

with biscuits and gravy and all the fixins...

Iantzilla is a friend. Change

Photos

Profile

Tags

Archives

Favorites

Contacts

Send FlickrMail

Block lantzilla

the gap. remembered collections

y! news, netflix. rating an object

Star Wars: Episode V: The Theatrical Version (1980) PG

George Lucas's epic saga contine the atrical version) as Luke Skyw the Jedi from aging master Yoda More

#### digg. in page action

Intzilla pro says:

vith biscuits and gravy and all the fixins...

lantzilla is a friend. Change

Photos

Profile

Tags

Archives

Favorites

Contacts

Send FlickrMail

Block lantzilla

the gap. remembered collections

y! news, netflix. rating an object

Star Wars: Episode V: The Theatrical Version (1980) PG

George Lucas's epic saga contine the atrical version) as Luke Skyw the Jedi from aging master Yoda More

Complete: Internet Strategy Group Talk - Webcast - Sep. 14 (Th)

Edit + Set up webex meeting

Try for webex; set up webex experiement

Add an item

| vith biscuits and gr          | ravy and all the fixins |
|-------------------------------|-------------------------|
| lantzilla is a friend. Change |                         |
| Photos Profile Tags Archives  |                         |
| Favorites<br>Contacts         |                         |
| Send FlickrMail               |                         |
| Block lantzilla               |                         |

| vith biscuits and gravy and all the fixins  lantzilla is a friend. Change |  |
|---------------------------------------------------------------------------|--|
| Photos Profile Tags Archives Favorites Contacts                           |  |
| Send FlickrMail Block lantzilla                                           |  |