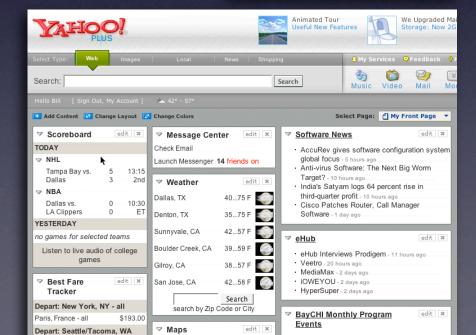

### discoverability

hover invitation interesting moments activation on mouse down tip during alternate path additional visual affordances

yahoo! teachers. hints during interesting moments

netflix. not enough hints.

#### discoverability

hover invitation interesting moments activation on mouse down tip during alternate path additional visual affordances

yahoo! teachers. hints during interesting moments

netflix. not enough hints.