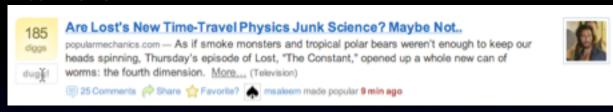

#### Are Lost's New Time-Travel Physics Junk Science? Maybe Not..

popularmechanics.com -- As if smoke monsters and tropical polar bears weren't enough to keep our heads spinning, Thursday's episode of Lost, "The Constant," opened up a whole new can of digg it h worms: the fourth dimension. More... (Television)

🗐 25 Comments 🔗 Share 💢 Bury 🧥 msaleem made popular 9 min ago