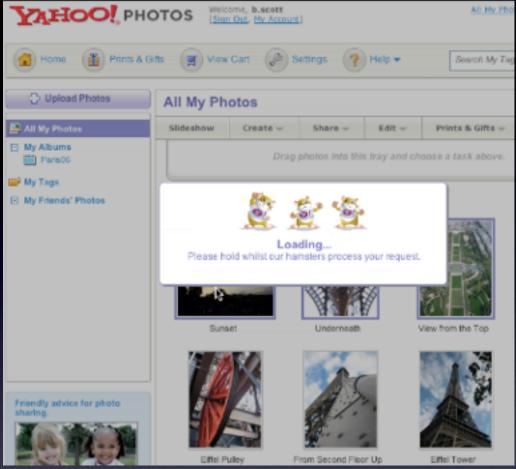

one-screen-per-goal philosophy

emphasizes visual communication

de-emphasizes navigation and extraneous tasks

stay on the page experience

stay on the page. **overlay** 

anti-pattern. y! photos. idiot boxes

anti-pattern. y! photos. idiot boxes

anti-pattern. y! photos. idiot boxes

anti-pattern. y! photos. idiot boxes

anti-pattern. y! photos. idiot boxes

anti-pattern. y! photos. idiot boxes

anti-pattern. y! photos. idiot boxes

anti-pattern. y! photos. idiot boxes

anti-pattern. y! photos. idiot boxes

anti-pattern. barnes & nobles. hover & cover

anti-pattern. y! photos. idiot boxes

anti-pattern. barnes & nobles. hover & cover

anti-pattern. y! photos. idiot boxes

anti-pattern. barnes & nobles. hover & cover