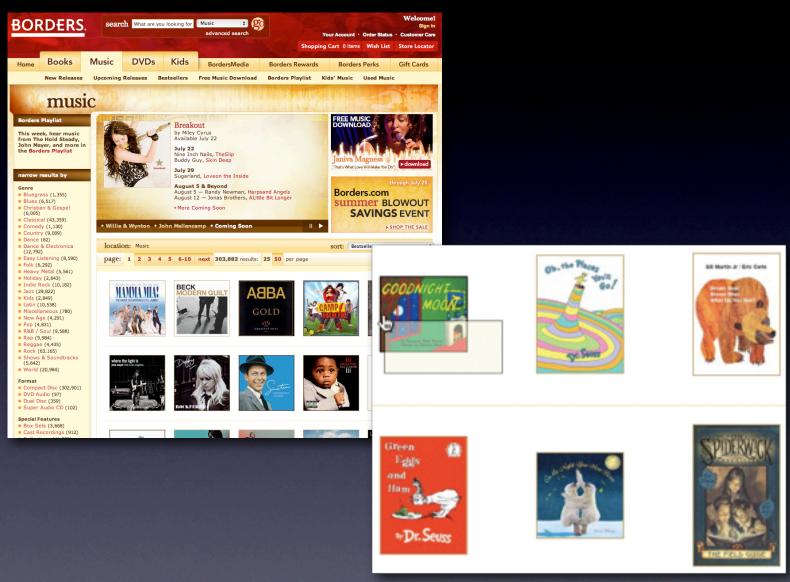

ction show state change show relationships between objects focus attention









speed up time slow down interaction show state change show relationships between objects focus attention









speed up time slow down interaction show state change show relationships between objects focus attention









speed up time slow down interaction show state change show relationships between objects focus attention





## Keep it sane

"Cut it in-half" rule of thumb Use "contrast knob" approach



## Keep it sane

"Cut it in-half" rule of thumb Use "contrast knob" approach



## Keep it sane

"Cut it in-half" rule of thumb Use "contrast knob" approach

## animated menus... so 90's



## animated menus... so 90's



nasa.gov. animation gone wild





anti-pattern. borders. needless fanfare



anti-pattern. borders. needless fanfare



anti-pattern. borders. needless fanfare



anti-pattern. borders. needless fanfare



anti-pattern. borders. needless fanfare







anti-pattern. amazon. animation gone wild







anti-pattern. amazon. animation gone wild







anti-pattern. amazon. animation gone wild







anti-pattern. amazon. animation gone wild







anti-pattern. amazon. animation gone wild



anti-pattern. amazon. animation gone wild











# react immediately



# merican airlines from july 12 to july 16

## Expedia flight search



Don't want Expedia? You can also use CheapTickets, Kayak, Orbitz, Sidestep or Travelocity. Just say so!

From Boston, Logan, MA (BOS) To Dallas/Ft. Worth, TX (DFW)

#### Dates:

leaving Sat July 12, 2008 returning Wed July 16, 2008