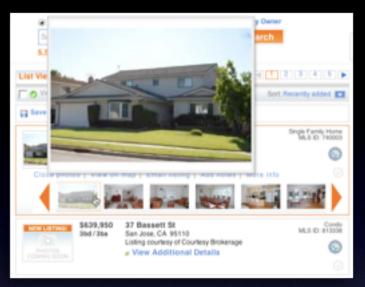

# inlays

my y!. in-context configuration

y! autos. accordion

bbc. in-context configuration

roost. inlay + overlay

roost. all inlays