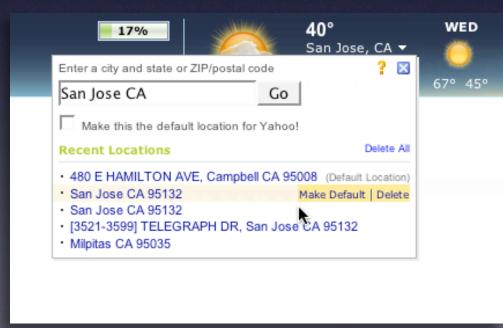

Travel > Guides

ica > United Stat

New York City >

Breadcrumbs

User needs to n

notentially large

information effic

without becomi