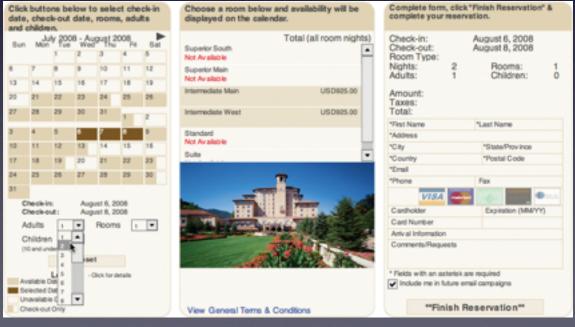

## rethink process flows

the gap. inline assistant

the gap. inline checkout

broadmoor hotel. one page checkout

#### rethink process flows

the gap. inline assistant

the gap. inline checkout

broadmoor hotel. one page checkout

step by step?