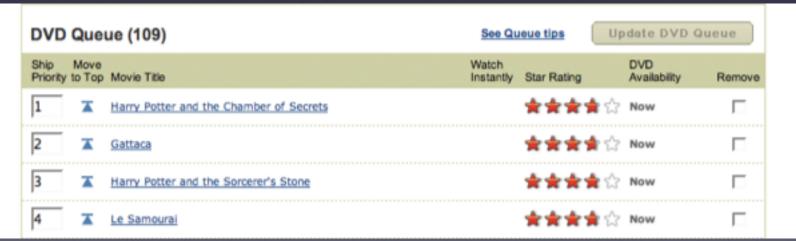

location or black sand beach or spills 5 m tall. As waves splash surface of the molten tters into small, glassy rater does not become ne lava, explosions rarely est few hours of a new ocean iew up close lava entering





yahoo! teachers. hints during interesting moments

make it direct. drag and drop

## discoverability

#### quietly



ocean at a new location or black sand beach or spills 5 m tall. As waves splash surface of the molten tters into small, glassy rater does not become ne lava, explosions rarely est few hours of a new ocean iew up close lava entering





make it direct. drag and drop

### discoverability

hover invitation interesting moments activation on mouse down tip during alternate path additional visual affordances

yahoo! teachers. hints during interesting moments



netflix. not enough hints.

#### quietly



ocean at a new location or black sand beach or spills 5 m tall. As waves splash surface of the molten tters into small, glassy rater does not become ne lava, explosions rarely est few hours of a new ocean iew up close lava entering





make it direct. drag and drop

### discoverability

hover invitation interesting moments activation on mouse down tip during alternate path additional visual affordances

yahoo! teachers. hints during interesting moments



netflix. not enough hints.

#### quietly



ocean at a new location or black sand beach or spills 5 m tall. As waves splash surface of the molten tters into small, glassy rater does not become ne lava, explosions rarely est few hours of a new ocean iew up close lava entering





make it dire