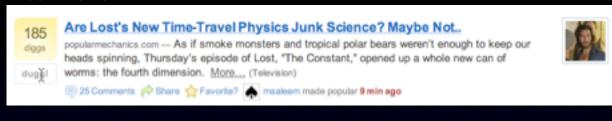

#### Are Lost's New Time-Travel Physics Junk Science? Maybe Not..

popularmechanics.com -- As if smoke monsters and tropical polar bears weren't enough to keep our heads spinning, Thursday's episode of Lost, "The Constant," opened up a whole new can of digg it h worms: the fourth dimension. More... (Television)

🗐 25 Comments 🔗 Share 💢 Bury 🧥 msaleem made popular 9 min ago