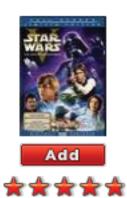

#### Star Wars: Episode V: The Theatrical Version (1980) PG

George Lucas's epic saga contin

Contacts

Send FlickrMail

Block lantzilla

the gap. remembered collections

y! news, netflix. rating an object

Star Wars: Episode V: The Theatrical Version (1980) PG

George Lucas's epic saga contine the atrical version) as Luke Skyw the Jedi from aging master Yoda More

Favorites

Contacts

Send FlickrMail

Block lantzilla

the gap. remembered collections

y! news, netflix. rating an object

Star Wars: Episode V: The Theatrical Version (1980) PG

George Lucas's epic saga contine the atrical version) as Luke Skyw the Jedi from aging master Yoda More

#### digg. in page action

the gap. remembered collections

y! news, netflix. rating an object

Star Wars: Episode V: The Theatrical Version (1980) PG

George Lucas's epic saga contine the atrical version) as Luke Skyw the Jedi from aging master Yoda More

# Star Wars: Episode V: The Theatrical Version (1980) PG

George Lucas's epic saga contine the atrical version) as Luke Skyw the Jedi from aging master Yoda More

Answer hidden due to its low rating Show

Total rating: -16 32 48 48