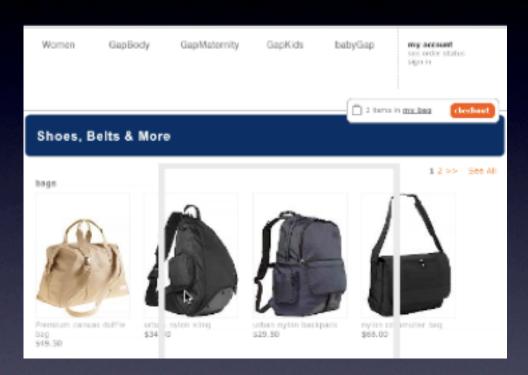

# Standard Fit QuickLook QuickLook Standard fit (aged blue wash) jeans \$49.50 Standard fit (medium wash) jeans \$59.50

the gap. button