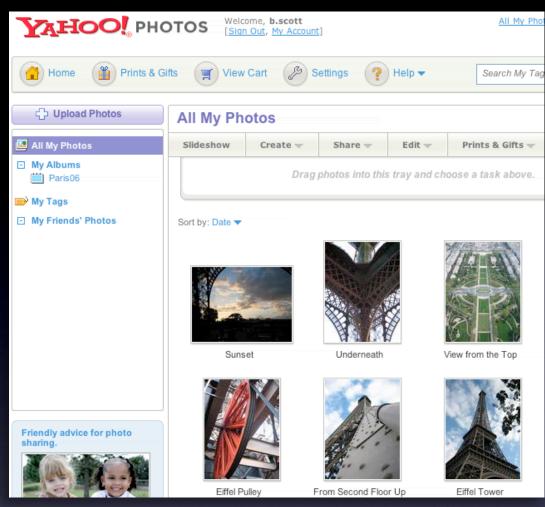

one-screen-per-goal philosophy

emphasizes visual communication

de-emphasizes navigation and extraneous tasks

stay on the page experience

stay on the page. **overlay** 

anti-pattern. y! photos. idiot boxes

anti-pattern. y! photos. idiot boxes

anti-pattern. y! photos. idiot boxes

anti-pattern. y! photos. idiot boxes

anti-pattern. y! photos. idiot boxes

anti-pattern. y! photos. idiot boxes

anti-pattern. y! photos. idiot boxes

anti-pattern. y! photos. idiot boxes

anti-pattern. y! photos. idiot boxes

anti-pattern. barnes & nobles. hover & cover

anti-pattern. y! photos. idiot boxes

anti-pattern. barnes & nobles. hover & cover

anti-pattern. y! photos. idiot boxes

anti-pattern. barnes & nobles. hover & cover