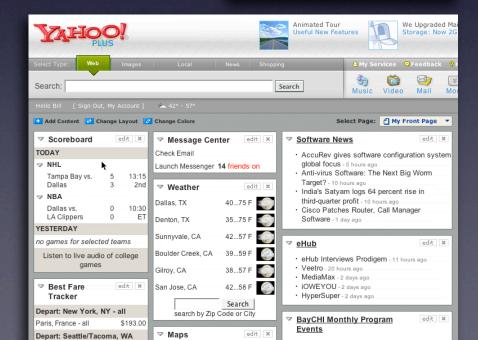

anding attention processing Sending the wrong message



## you can...

speed up time slow down interaction show state change show relationships between objects focus attention

## you can...

speed up time slow down interaction show state change show relationships between objects focus attention

| Connecting |
|------------|
|            |
|            |

speed up time slow down interaction show state change show relationships between objects focus attention





speed up time slow down interaction show state change show relationships between objects focus attention







speed up time slow down interaction show state change show relationships between objects focus attention







speed up time slow down interaction show state change show relationships between objects focus attention







speed up time slow down interaction show state change show relationships between objects focus attention







speed up time slow down interaction show state change show relationships between objects focus attention









speed up time slow down interaction show state change show relationships between objects focus attention









speed up time slow down interaction show state change show relationships between objects focus attention









speed up time slow down interaction show state change show relationships between objects focus attention









speed up time slow down interaction show state change show relationships between objects focus attention









speed up time slow down interaction show state change show relationships between objects focus attention





##