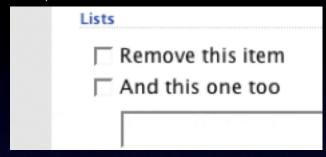

### Self Healing Transition

Designer wants to show that an object has been removed from a list of objects.