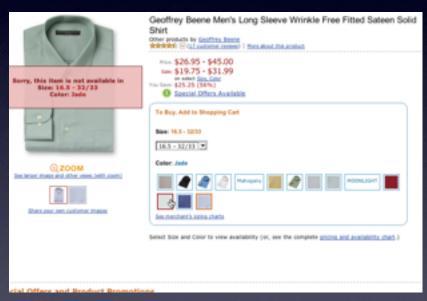

# Ambiguity between hover & click (clicking arrow does 2 things)

Continue shopping: Customers Who Bought Items in Your Recent History Also Bought Page 1 of 17

Treat Your Own Neck 4th Ed 

by Robin Mckenzie