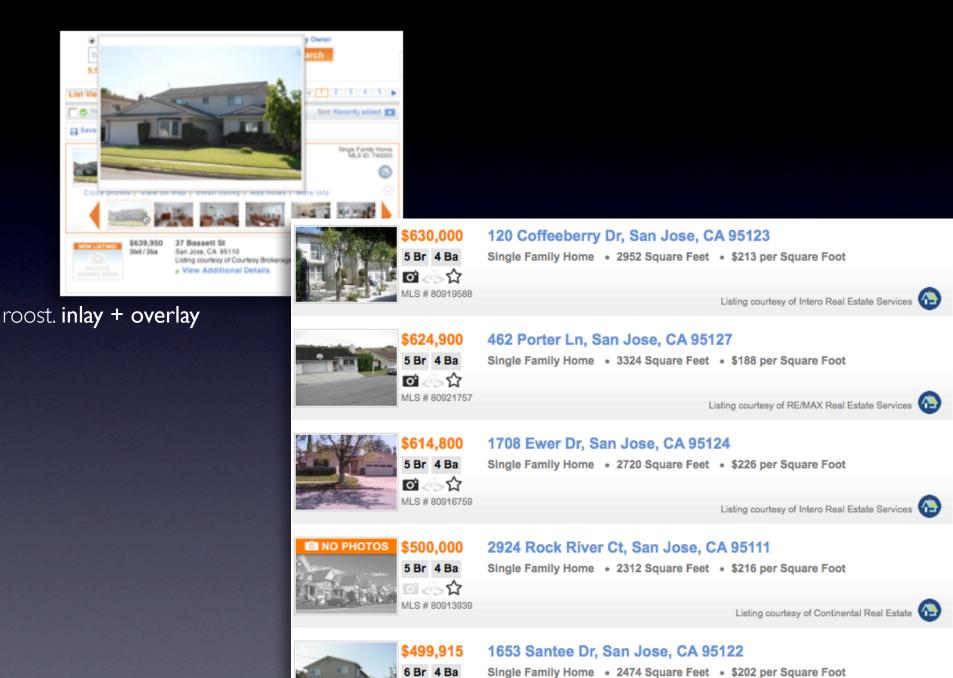

# inlays

my y!. in-context configuration

y! autos. accordion

bbc. in-context configuration

roost. inlay + overlay

roost. all inlays