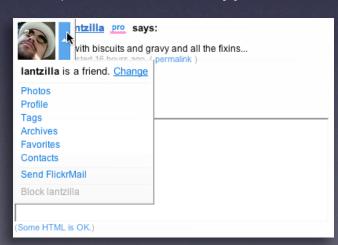

#### digg. in page action

ntzilla <u>pro</u> says: vith biscuits and gravy and all the fixins... lantzilla is a friend. Change **Photos** Profile Tags Archives Favorites Contacts Send FlickrMail Block lantzilla

#### digg. in page action

with biscuits and gravy and all the fixins...

Iantzilla is a friend. Change

Photos

Profile

Tags

Archives

Favorites

Contacts

Send FlickrMail

Block lantzilla

the gap. remembered collections

y! news, netflix. rating an object

Star Wars: Episode V: The Theatrical Version (1980) PG

George Lucas's epic saga contine the atrical version) as Luke Skyw the Jedi from aging master Yoda More