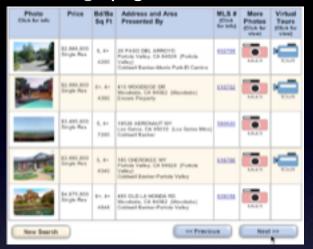

# **Rethink paging**

### mlslistings. pagination

## **Rethink paging**

## mlslistings. pagination

## mlslistings. pagination

microsoft live. paged scrolling