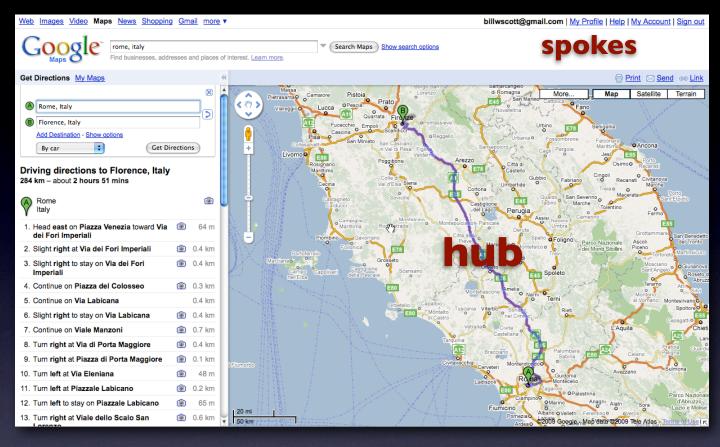

#### - NAVIGATE

Breadcrumbs

▶ Faceted Navigation Fly-out Menus Horizontal Bar Hub and Spoke

Left Navigation

Tabs

Module Tabs Navigation Tabs