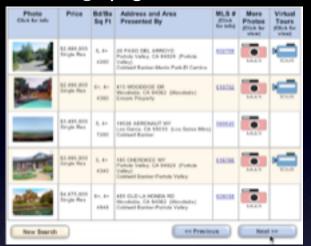

# **Rethink paging**

### mlslistings. pagination

## **Rethink paging**

## mlslistings. pagination

## mlslistings. pagination

microsoft live. paged scrolling