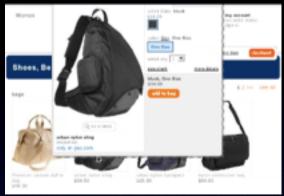

# Standard Fit QuickLook QuickLook Standard fit (aged blue wash) jeans \$49.50 Standard fit (medium wash) jeans \$59.50

the gap. button