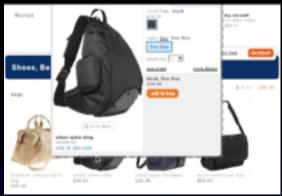

# Standard Fit QuickLook QuickLook Standard fit (aged blue wash) jeans \$49.50 Standard fit (medium wash) jeans \$59.50

the gap. button

### the gap. button