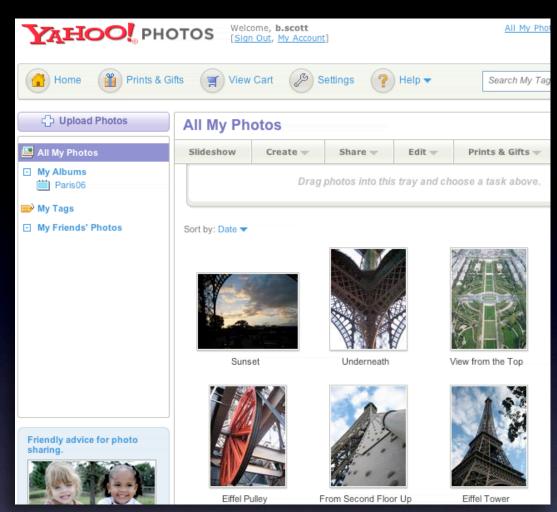

one-screen-per-goal philosophy

emphasizes visual communication

de-emphasizes navigation and extraneous tasks

stay on the page experience

stay on the page. **overlay** 

anti-pattern. y! photos. idiot boxes

anti-pattern. y! photos. idiot boxes

anti-pattern. y! photos. idiot boxes

anti-pattern. y! photos. idiot boxes

anti-pattern. y! photos. idiot boxes

anti-pattern. y! photos. idiot boxes

anti-pattern. y! photos. idiot boxes

anti-pattern. y! photos. idiot boxes

anti-pattern. y! photos. idiot boxes

anti-pattern. barnes & nobles. hover & cover

anti-pattern. y! photos. idiot boxes

anti-pattern. barnes & nobles. hover & cover

anti-pattern. y! photos. idiot boxes

anti-pattern. barnes & nobles. hover & cover