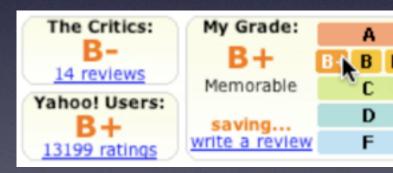

#### Average Ratin Read 20 review Good

#### A A A A Rating an Obje

#### A user wants to leave their opini object, with min interruption to a

Jericho: Season 2 flow they are in Battlestar Galactica: Season 1 Heroes: Season 3

> Set this genre TV Dramas  $\bigcirc$   $\bigcirc$   $\bigcirc$