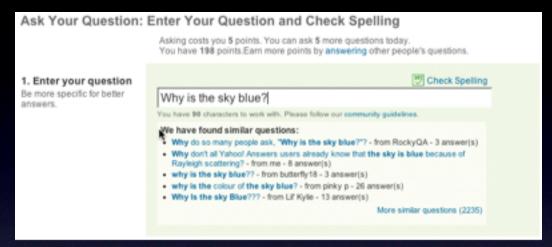

# y! answers. live suggest

| Ask Your Question: Enter Your Question and Check Spelling                                |                                                                                                                                            |  |
|------------------------------------------------------------------------------------------|--------------------------------------------------------------------------------------------------------------------------------------------|--|
|                                                                                          | Asking costs you 5 points. You can ask 5 more questions today. You have 198 points.Earn more points by answering other people's questions. |  |
| Enter your question     Be more specific for better answers.                             | Why is the sky blue?                                                                                                                       |  |
|                                                                                          | You have 90 characters to work with. Please follow our community guidelines.                                                               |  |
| 2. Add details (optional) The more details you provide, the better your results will be. | You have 1096 characters to work with.                                                                                                     |  |
|                                                                                          | You have 1999 characters to work with.                                                                                                     |  |

### y! answers. live suggest