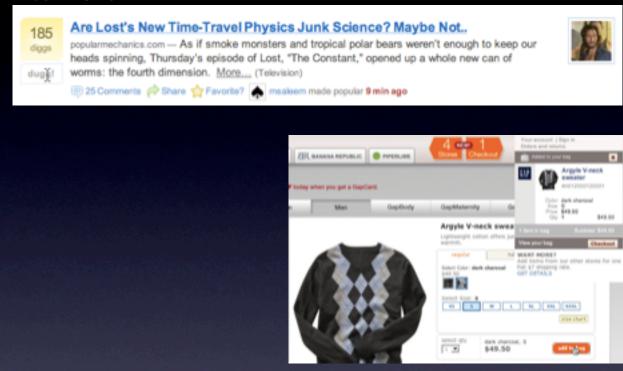

#### digg. in page action

180

#### Are Lost's New Time-Travel Physics Junk Science? Maybe Not..

popularmechanics.com -- As if smoke monsters and tropical polar bears weren't enough to keep our heads spinning, Thursday's episode of Lost, "The Constant," opened up a whole new can of digg it h worms: the fourth dimension. More... (Television)

🗐 25 Comments 🔗 Share 💢 Bury 🧥 msaleem made popular 9 min ago

#### digg. in page action

185

#### Are Lost's New Time-Travel Physics Junk Science? Maybe Not..

popularmechanics.com -- As if smoke monsters and tropical polar bears weren't enough to keep our heads spinning, Thursday's episode of Lost, "The Constant," opened up a whole new can of worms: the fourth dimension. More... (Television)

dugel

the gap. remembered collections

the gap. remembered collections