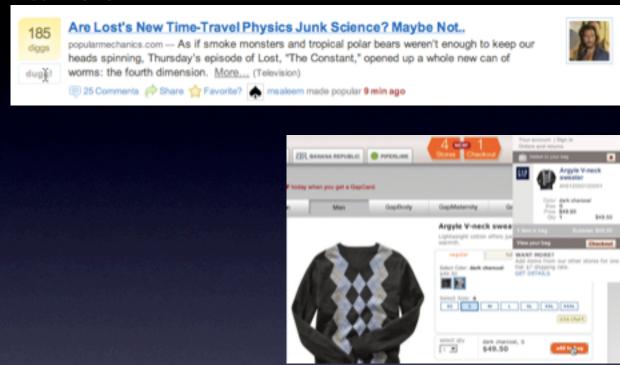

#### digg. in page action

180

#### Are Lost's New Time-Travel Physics Junk Science? Maybe Not..

popularmechanics.com -- As if smoke monsters and tropical polar bears weren't enough to keep our heads spinning, Thursday's episode of Lost, "The Constant," opened up a whole new can of digg it h worms: the fourth dimension. More... (Television)

🗐 25 Comments 🔗 Share 💢 Bury 🧥 msaleem made popular 9 min ago

#### digg. in page action

185

#### Are Lost's New Time-Travel Physics Junk Science? Maybe Not..

popularmechanics.com -- As if smoke monsters and tropical polar bears weren't enough to keep our heads spinning, Thursday's episode of Lost, "The Constant," opened up a whole new can of worms: the fourth dimension. More... (Television)

dugel

the gap. remembered collections

the gap. remembered collections