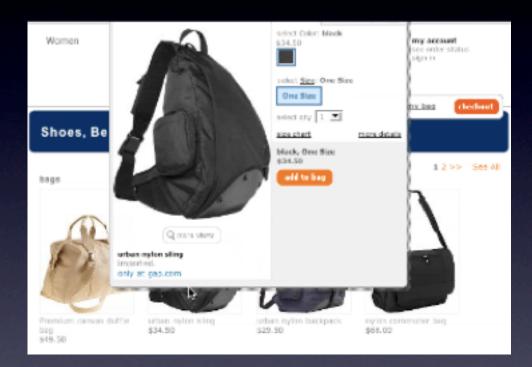

### offer an invitation. dynamic invitation

flickr. drop here invitation (static)