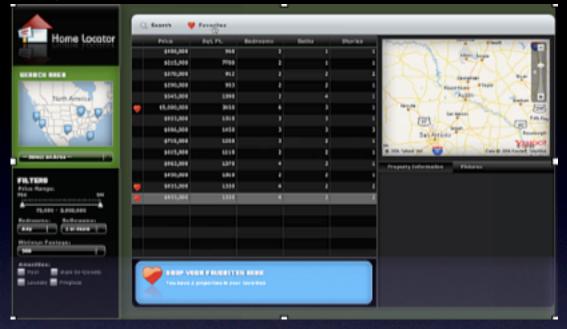

### mlslistings. pagination

## mlslistings. pagination

## mlslistings. pagination

microsoft live. paged scrolling

#### mlslistings. pagination