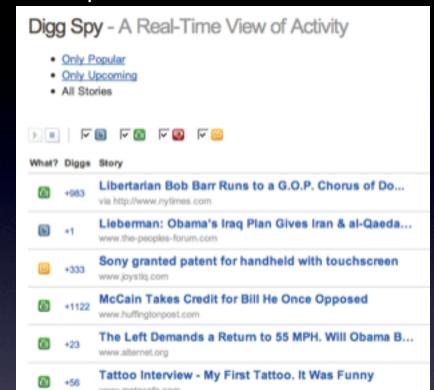

#### digg. in page action

180

#### Are Lost's New Time-Travel Physics Junk Science? Maybe Not..

popularmechanics.com -- As if smoke monsters and tropical polar bears weren't enough to keep our heads spinning, Thursday's episode of Lost, "The Constant," opened up a whole new can of digg it h worms: the fourth dimension. More... (Television)

🗐 25 Comments 🔗 Share 💢 Bury 🧥 msaleem made popular 9 min ago

#### digg. in page action

185

#### Are Lost's New Time-Travel Physics Junk Science? Maybe Not..

popularmechanics.com -- As if smoke monsters and tropical polar bears weren't enough to keep our heads spinning, Thursday's episode of Lost, "The Constant," opened up a whole new can of worms: the fourth dimension. More... (Television)