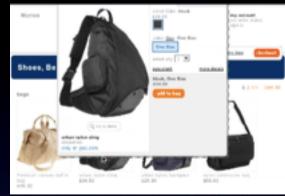

# Standard Fit QuickLook QuickLook Standard fit (aged blue wash) jeans \$49.50 Standard fit (medium wash) jeans \$59.50

the gap. button