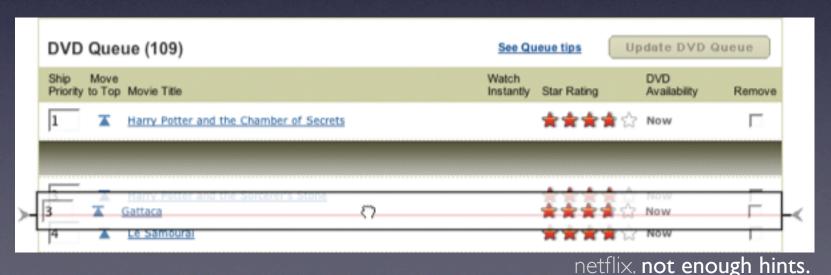

### discoverability

hover invitation interesting moments activation on mouse down tip during alternate path additional visual affordances

yahoo! teachers. hints during interesting moments

netflix. not enough hints.

#### discoverability

hover invitation interesting moments activation on mouse down tip during alternate path additional visual affordances

yahoo! teachers. hints during interesting moments

netflix. not enough hints.