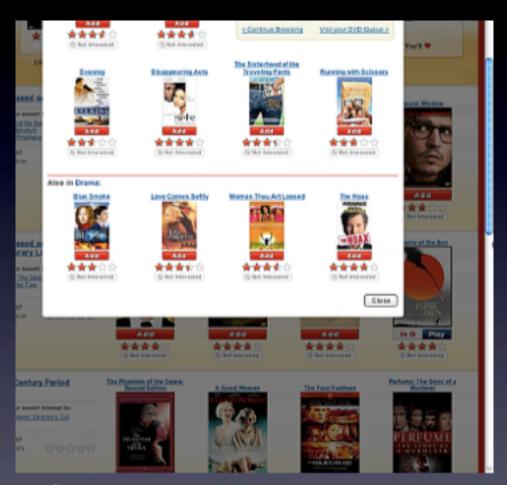

See Rico in Action!

#### NETFLIX

Site Search

Watch Instantly Que Home Genres 

New Relea

O'REILLY'

Bill Scott & Theresa Netl

II Scott ▼ | Your

Movies, actors, d

#### Because you enjoyed:

Enron: The Smartest Guys in the Room Who Killed the Electric Car? Iraq for Sale: The War Profiteers

We think you'll enjoy: Global Warming: The Signs and the

Play Add

Web Interfaces

Principles and Patterns for Rich Interactions

YOUR RECENT ACTIVIT 10/19 You watched Sur 10/18 You watched I Re 10/18 You watched The

10/18 You watched 21 10/17 You watched The

SUGGESTIONS FOR YO

You have new suggestion

#### TV Sci-Fi & Fantasy

Based on your interest in: Jericho: Season 2 Battlestar Galactica: Season 1

Heroes: Season 3 Set this genre TV Sci-Fi & Fantasy

**TV Dramas** 

Based on your interest in:

See all >>

See all >>

House, M.D.: Season 1

\*\*\*\*

北京公共

\*\*\*

Desperate Housewives: Season

ORRO \*\*\*