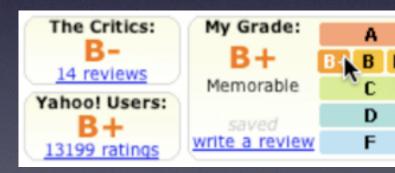

#### Average Ratin Read 20 review Good

#### A A A A Rating an Obje

#### A user wants to leave their opini object, with min interruption to a

Jericho: Season 2 flow they are in Battlestar Galactica: Season 1 Heroes: Season 3

> Set this genre TV Dramas  $\bigcirc$   $\bigcirc$   $\bigcirc$