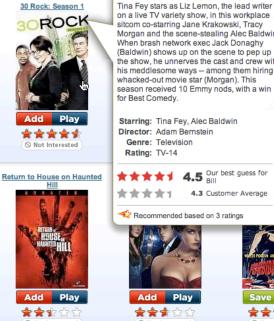

#### considerations

lightbox effect modality activation

30 Rock: Season 1 (2006) Tina Fey stars as Liz Lemon, the lead writer 30 Rock: Season 1 on a live TV variety show, in this workplace ROCK sitcom co-starring Jane Krakowski, Tracy Morgan and the scene-stealing Alec Baldwin. When brash network exec Jack Donaghy (Baldwin) shows up on the scene to pep up the show, he unnerves the cast and crew with his meddlesome ways - among them hiring a whacked-out movie star (Morgan). This season received 10 Emmy nods, with a win for Best Comedy. Play Starring: Tina Fey, Alec Baldwin Director: Adam Bernstein Genre: Television Rating: TV-14 4.5 Our best guess for Return to House on Haunted 4.3 Customer Average Necommended based on 3 ratings