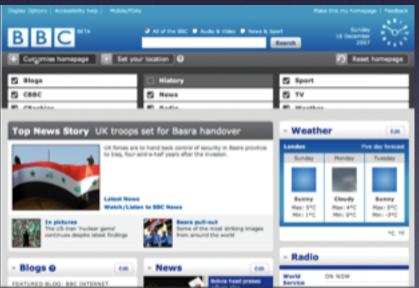

## inlays

in-context configuration in-context insight parallel content inlay vs. overlay

my y!. in-context configuration

y! autos. accordion

bbc. in-context configuration

## inlays

my y!. in-context configuration

bbc. in-context configuration

y! autos. accordion

# inlays

my y!. in-context configuration

y! autos. accordion

bbc. in-context configuration

roost. inlay + overlay

roost. all inlays