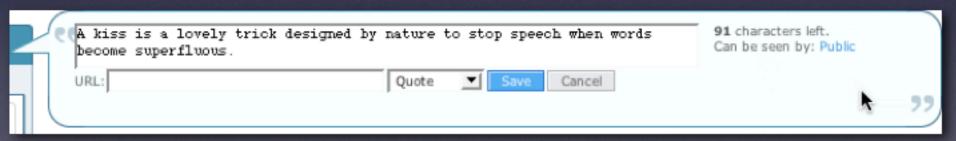

## Good Example for Inline Editing

When you add a note there are two fiel This would also work well for more cor such as pick a date range or and advan

backpackit. complex inline editing

Record A kiss is a lovely trick designed by nature to stop speech when words become superfluous.