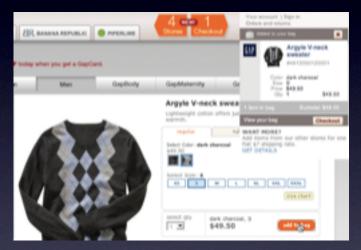

# Standard Fit QuickLook QuickLook Standard fit (aged blue wash) jeans \$49.50 Standard fit (medium wash) jeans \$59.50

the gap. button