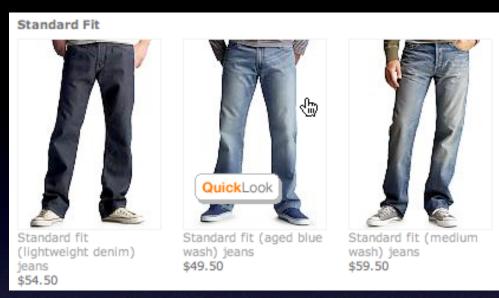

# Standard Fit QuickLook QuickLook Standard fit (aged blue wash) jeans \$49.50 Standard fit (medium wash) jeans \$59.50

the gap. button