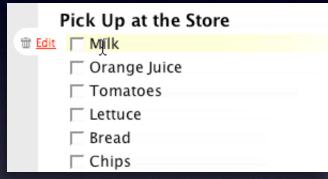

#### digg. in page action

the gap. remembered collections

| Pick Up at the Store |
|----------------------|
| Milk                 |
| Crange Juice         |
| Tomatoes             |
| Lettuce              |
| ☐ Bread              |