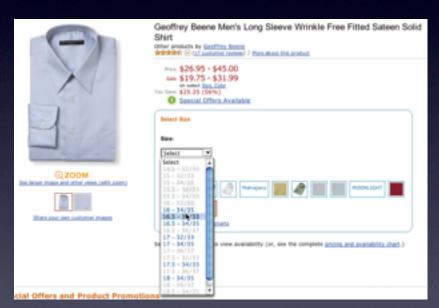

# Ambiguity between hover & click (clicking arrow does 2 things)

Continue shopping: Customers Who Bought Items in Your Recent History Also Bought Page 1 of 17

Treat Your Own Neck 4th Ed 

by Robin Mckenzie