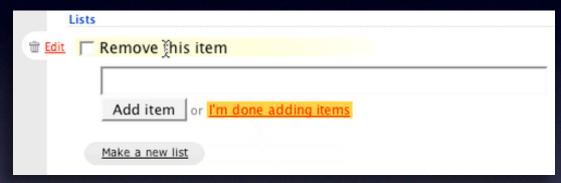

| Aug tein Medidei                            |
|---------------------------------------------|
| Pick Up at the Store                        |
| Corange Juice2                              |
| Tomatoes                                    |
| □ 🎉 Lettuce                                 |
| ☐ Bread                                     |
| Chips                                       |
| Add item   Reorder                          |
| ▼ 並 Milk                                    |
| Make a new list Reorder lists               |
| Remove from sidebar, Delete this page, Emai |
| Send email to this page: miles12betty@b     |