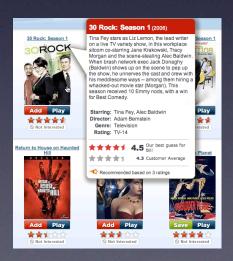

#### considerations

lightbox effect modality activation

y on the page. **overlay** 

30 Rock: Season 1 (2006)

#### considerations

lightbox effect modality activation

30 Rock: Season 1 (2006) Tina Fey stars as Liz Lemon, the lead writer 30 Rock: Season 1 on a live TV variety show, in this workplace ROCK sitcom co-starring Jane Krakowski, Tracy Morgan and the scene-stealing Alec Baldwin. When brash network exec Jack Donaghy (Baldwin) shows up on the scene to pep up the show, he unnerves the cast and crew with his meddlesome ways - among them hiring a whacked-out movie star (Morgan). This season received 10 Emmy nods, with a win for Best Comedy. Play Starring: Tina Fey, Alec Baldwin Director: Adam Bernstein Genre: Television Rating: TV-14 4.5 Our best guess for Return to House on Haunted 4.3 Customer Average Necommended based on 3 ratings