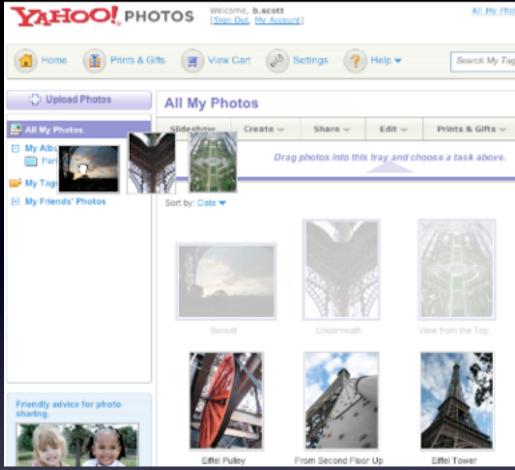

one-screen-per-goal philosophy

emphasizes visual communication

de-emphasizes navigation and extraneous tasks

stay on the page experience

stay on the page. **overlay** 

anti-pattern. y! photos. idiot boxes

anti-pattern. y! photos. idiot boxes

anti-pattern. y! photos. idiot boxes

anti-pattern. y! photos. idiot boxes

anti-pattern. y! photos. idiot boxes

anti-pattern. y! photos. idiot boxes

anti-pattern. y! photos. idiot boxes

anti-pattern. y! photos. idiot boxes

anti-pattern. y! photos. idiot boxes

anti-pattern. barnes & nobles. hover & cover

anti-pattern. y! photos. idiot boxes

anti-pattern. barnes & nobles. hover & cover

anti-pattern. y! photos. idiot boxes

anti-pattern. barnes & nobles. hover & cover

#### anti-pattern. y! photos. idiot boxes