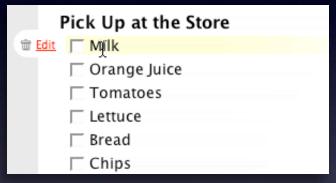

| Aug tein Medidei                            |
|---------------------------------------------|
| Pick Up at the Store                        |
| Corange Juice2                              |
| Tomatoes                                    |
| □ 🎉 Lettuce                                 |
| ☐ Bread                                     |
| Chips                                       |
| Add item   Reorder                          |
| ▼ 並 Milk                                    |
| Make a new list Reorder lists               |
| Remove from sidebar, Delete this page, Emai |
| Send email to this page: miles12betty@b     |