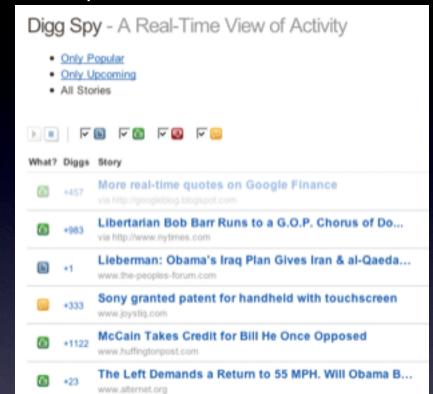

#### digg. in page action

180

#### Are Lost's New Time-Travel Physics Junk Science? Maybe Not..

popularmechanics.com -- As if smoke monsters and tropical polar bears weren't enough to keep our heads spinning, Thursday's episode of Lost, "The Constant," opened up a whole new can of digg it h worms: the fourth dimension. More... (Television)

🗐 25 Comments 🔗 Share 💢 Bury 🧥 msaleem made popular 9 min ago

#### digg. in page action

185

#### Are Lost's New Time-Travel Physics Junk Science? Maybe Not..

popularmechanics.com -- As if smoke monsters and tropical polar bears weren't enough to keep our heads spinning, Thursday's episode of Lost, "The Constant," opened up a whole new can of worms: the fourth dimension. More... (Television)