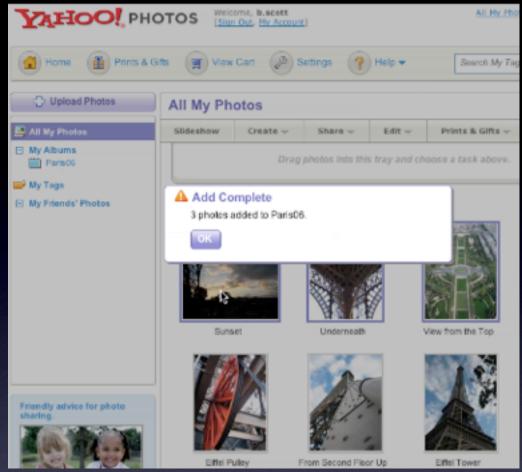

one-screen-per-goal philosophy

emphasizes visual communication

de-emphasizes navigation and extraneous tasks

stay on the page experience

stay on the page. **overlay** 

anti-pattern. y! photos. idiot boxes

anti-pattern. y! photos. idiot boxes

anti-pattern. y! photos. idiot boxes

anti-pattern. y! photos. idiot boxes

anti-pattern. y! photos. idiot boxes

anti-pattern. y! photos. idiot boxes

anti-pattern. y! photos. idiot boxes

anti-pattern. y! photos. idiot boxes

anti-pattern. y! photos. idiot boxes

anti-pattern. barnes & nobles. hover & cover

anti-pattern. y! photos. idiot boxes

anti-pattern. barnes & nobles. hover & cover

anti-pattern. y! photos. idiot boxes

anti-pattern. barnes & nobles. hover & cover