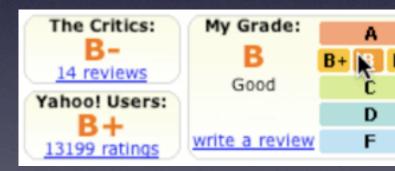

a is a friend. Change

Photos

Profile

Tags

Archives

Favorites

Contacts

Send FlickrMail

Block lantzilla

the gap. remembered collections



y! news, netflix. rating an object





Star Wars: Episode V: The Theatrical Version (1980) PG

George Lucas's epic saga contine the atrical version) as Luke Skyw the Jedi from aging master Yoda More



#### digg. in page action



Intzilla pro says:

vith biscuits and gravy and all the fixins...

lantzilla is a friend. Change

Photos

Profile

Tags

Archives

Favorites

Contacts

Send FlickrMail

Block lantzilla

the gap. remembered collections



y! news, netflix. rating an object





Star Wars: Episode V: The Theatrical Version (1980) PG

George Lucas's epic saga contine the atrical version) as Luke Skyw the Jedi from aging master Yoda More



#### digg. in page action



Intzilla pro says:

vith biscuits and gravy and all the fixins...

lantzilla is a friend. Change

Photos

Profile

Tags

Archives

Favorites

Contacts

Send FlickrMail

Block lantzilla

the gap. remembered collections



y! news, netflix. rating an object





Star Wars: Episode V: The Theatrical Version (1980) PG

George Lucas's epic saga contine the atrical version) as Luke Skyw the Jedi from aging master Yoda More



y! movies, y! answers. rating an object

#### digg. in page action





the gap. remembered collections



y! news, netflix. rating an object





Star Wars: Episode V: The Theatrical Version (1980) PG

George Lucas's epic saga contine the atrical version) as Luke Skyw the Jedi from aging master Yoda More



y! movies, y! answers. rating an ob