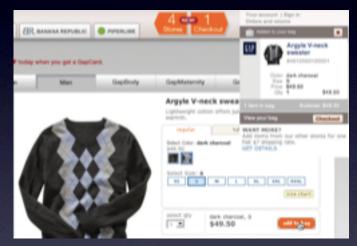

# Standard Fit QuickLook QuickLook Standard fit (aged blue wash) jeans \$49.50 Standard fit (medium wash) jeans \$59.50

the gap. button