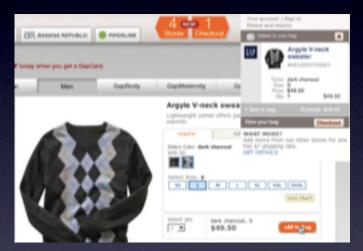

# Standard Fit QuickLook QuickLook Standard fit (aged blue wash) jeans \$49.50 Standard fit (medium wash) jeans \$59.50

the gap. button

### the gap. button