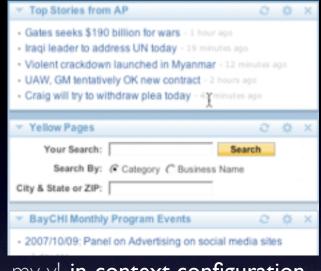

# inlays

my y!. in-context configuration

# inlays

my yl. in-context configuration

## inlays

my yl. in-context configuration