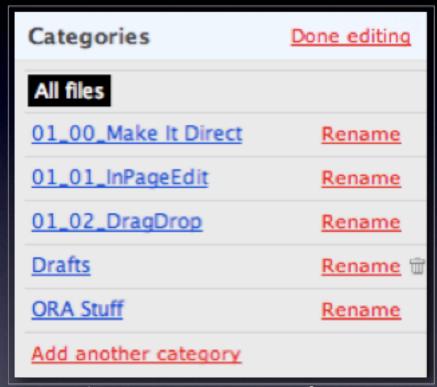

## Good Example for Inline Editing

When you add a note there are two fiel This would also work well for more cor such as pick a date range or and advan

## Good Example for Inline Editing

When you add a note there are two fiel This would also work well for more cor such as pick a date range or and advan

backpackit. complex inline editing

Record A kiss is a lovely trick designed by nature to stop speech when words become superfluous.