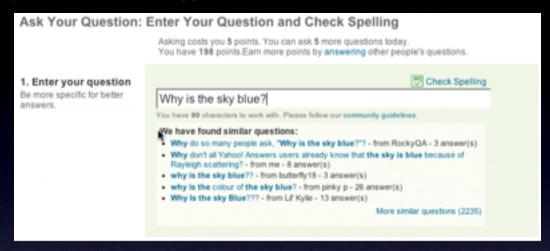

# y! answers. live suggest

| Ask Your Question: Enter Your Question and Check Spelling                                |                                                                                                                                            |  |
|------------------------------------------------------------------------------------------|--------------------------------------------------------------------------------------------------------------------------------------------|--|
|                                                                                          | Asking costs you 5 points. You can ask 5 more questions today. You have 198 points.Earn more points by answering other people's questions. |  |
| Enter your question     Be more specific for better answers.                             | Why is the sky blue?                                                                                                                       |  |
|                                                                                          | You have 90 characters to work with. Please follow our community guidelines.                                                               |  |
| 2. Add details (optional) The more details you provide, the better your results will be. | You have 1096 characters to work with.                                                                                                     |  |
|                                                                                          | You have 1999 characters to work with.                                                                                                     |  |

### y! answers. live suggest

#### y! answers. live suggest