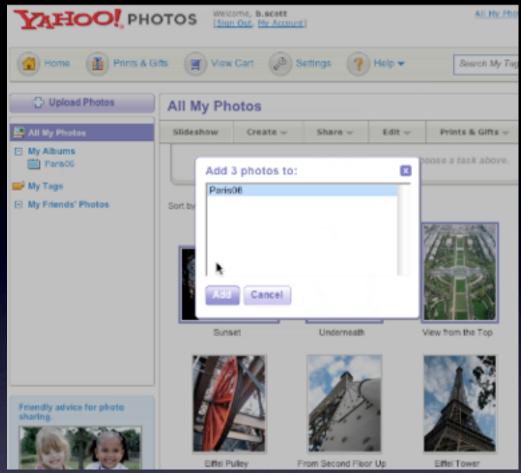

one-screen-per-goal philosophy

emphasizes visual communication

de-emphasizes navigation and extraneous tasks

stay on the page experience

stay on the page. **overlay** 

anti-pattern. y! photos. idiot boxes

anti-pattern. y! photos. idiot boxes

anti-pattern. y! photos. idiot boxes

anti-pattern. y! photos. idiot boxes

anti-pattern. y! photos. idiot boxes

anti-pattern. y! photos. idiot boxes

anti-pattern. y! photos. idiot boxes

anti-pattern. y! photos. idiot boxes

anti-pattern. y! photos. idiot boxes

anti-pattern. barnes & nobles. hover & cover

anti-pattern. y! photos. idiot boxes

anti-pattern. barnes & nobles. hover & cover

anti-pattern. y! photos. idiot boxes

anti-pattern. barnes & nobles. hover & cover

#### anti-pattern. y! photos. idiot boxes