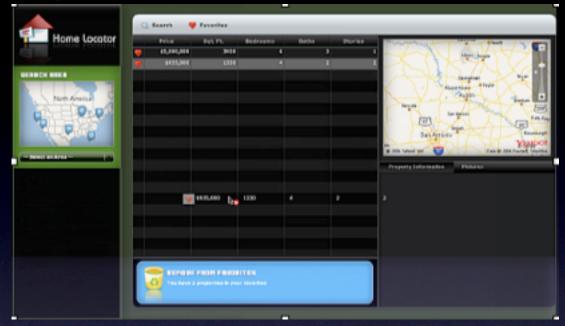

### mlslistings. pagination

## mlslistings. pagination

## mlslistings. pagination

microsoft live. paged scrolling

#### mlslistings. pagination