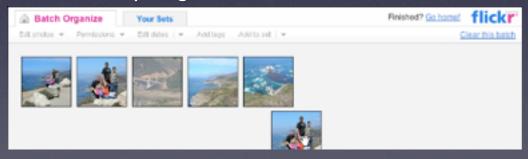

## Additional Information

- C All rights reserved (edit)
- Place this photo on a map
- Taken with a Canon PowerShot SD450.
   More properties
- Taken on November 5, 2007 (edit)
- See different sizes
- Photo stats
- Viewed 7 times (Not including you)
- Edit title, description, and tags
- Remace this photo

flickr. alternate edit path

## considerations

discoverability complex editing blending modes accessibility

flickr. alternate edit path