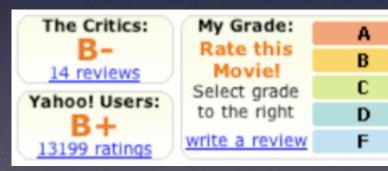

#### Average Ratin Read 20 review Good

#### A A A A Rating an Obje

#### A user wants to leave their opini object, with min interruption to a

Jericho: Season 2 flow they are in Battlestar Galactica: Season 1 Heroes: Season 3

> Set this genre TV Dramas  $\bigcirc$   $\bigcirc$   $\bigcirc$