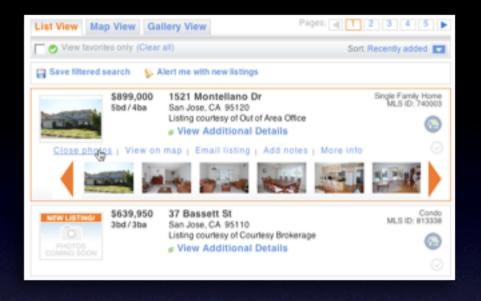

# inlays

my y!. in-context configuration

y! autos. accordion

bbc. in-context configuration

roost. inlay + overlay

roost. all inlays