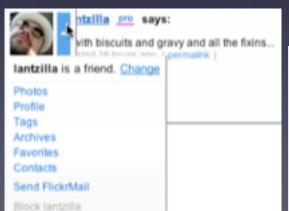

flickr, backpackit. contextual tools

y! news, netflix. rating an object

#### digg. in page action

ntzilla <u>pro</u> says: vith biscuits and gravy and all the fixins... lantzilla is a friend. Change **Photos** Profile Tags Archives Favorites Contacts Send FlickrMail Block lantzilla