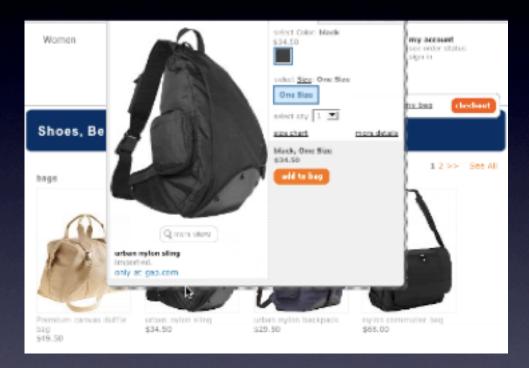

# Standard Fit QuickLook QuickLook Standard fit (aged blue wash) jeans \$49.50 Standard fit (medium wash) jeans \$59.50

the gap. button