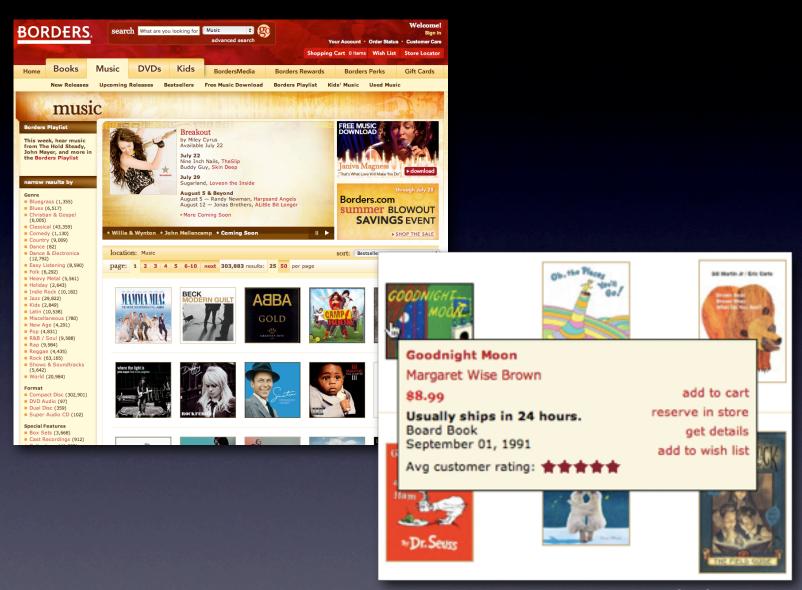

#### stay on the page. anti-patterns

anti-pattern. y! photos. idiot boxes

#### stay on the page. anti-patterns

anti-pattern. borders. hover & cover

#### anti-pattern. y! photos. idiot boxes