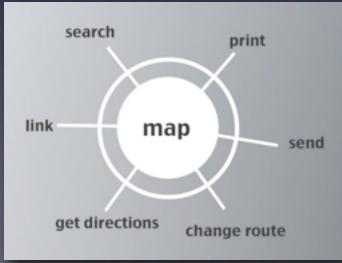

#### - NAVIGATE

Breadcrumbs

▶ Faceted Navigation Fly-out Menus Horizontal Bar Hub and Spoke

Left Navigation

Tabs

Module Tabs Navigation Tabs