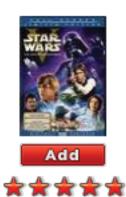

#### Star Wars: Episode V: The Theatrical Version (1980) PG

George Lucas's epic saga contin

# Star Wars: Episode V: The Theatrical Version (1980) PG

George Lucas's epic saga contine the atrical version) as Luke Skyw the Jedi from aging master Yoda More

Answer hidden due to its low rating Show

Total rating: -16 32 48 48