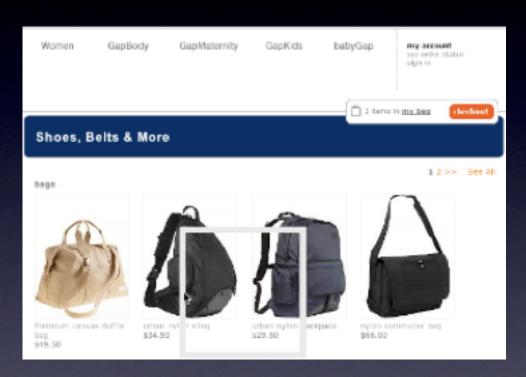

# Standard Fit QuickLook QuickLook Standard fit (aged blue wash) jeans \$49.50 Standard fit (medium wash) jeans \$59.50

the gap. button