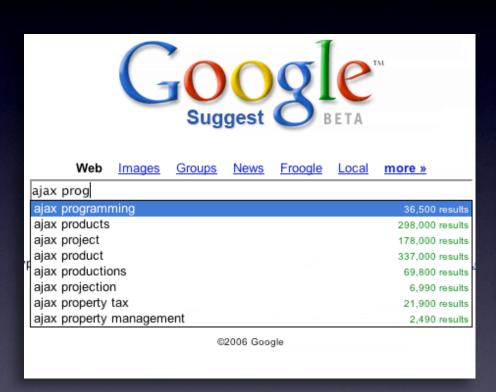

# y! answers. live suggest

| Ask Your Question: Enter Your Question and Check Spelling                                |                                                                                                                                            |  |
|------------------------------------------------------------------------------------------|--------------------------------------------------------------------------------------------------------------------------------------------|--|
|                                                                                          | Asking costs you 5 points. You can ask 5 more questions today. You have 198 points.Earn more points by answering other people's questions. |  |
| Enter your question     Be more specific for better answers.                             | Why is the sky blue?                                                                                                                       |  |
|                                                                                          | You have 90 characters to work with. Please follow our community guidelines.                                                               |  |
| 2. Add details (optional) The more details you provide, the better your results will be. | You have 1096 characters to work with.                                                                                                     |  |
|                                                                                          | You have 1999 characters to work with.                                                                                                     |  |

### y! answers. live suggest

#### y! answers. live suggest