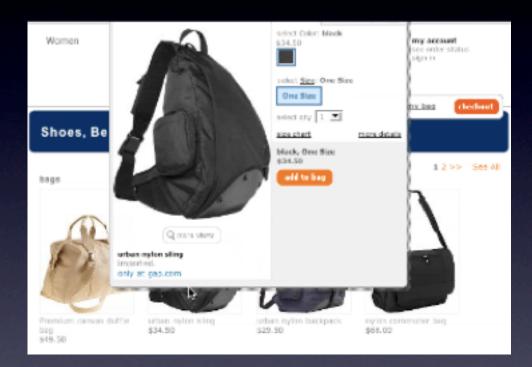

# Standard Fit QuickLook QuickLook Standard fit (aged blue wash) jeans \$49.50 Standard fit (medium wash) jeans \$59.50

the gap. button