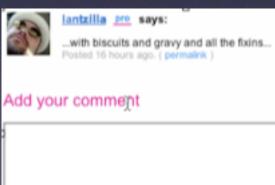

#### digg. in page action

ntzilla <u>pro</u> says: vith biscuits and gravy and all the fixins... lantzilla is a friend. Change **Photos** Profile Tags Archives Favorites Contacts Send FlickrMail Block lantzilla