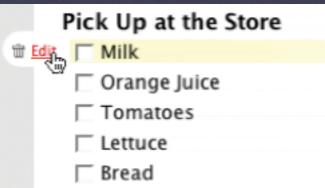

Edit Edit

|   | Complete: Internet Strategy Group Talk - Webcast - Sep. 14 (Th) |
|---|-----------------------------------------------------------------|
| Ф | ☐ Set up webex meeting                                          |
|   | Try for webex; set up webex experiement                         |
|   | Add an item                                                     |

|               | Complete: Internet Strategy Group Talk - Webcast - Sep. 14 (Th) |
|---------------|-----------------------------------------------------------------|
| ⊞ <u>Edit</u> | ⊕ Set up webex meeting                                          |
|               | □ Try for webex; set up webex experiement                       |
|               | Add an Item                                                     |