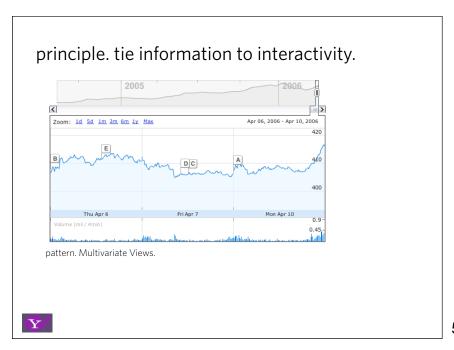

# principle. think in objects.

pattern. Shareable Object.

 $\mathbf{Y}$ 

\_\_\_\_

# key principles for richness

Prefer direct, lightweight, in-page interaction.

Provide invitations beforehand, transitions during, and feedback after interaction.

Info

Think in object, tie information to interactivity