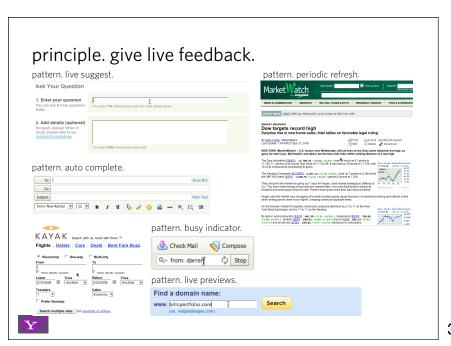

\*My Account\*\*

| Process flows | Proc







**Use overlays** For momentary interruption

Be symmetrical

Replace page transition

Not disturb the page

Yosemite National Park

Tohn Muir Vennal Falls Mist Trail Hike > Schools

 $\mathbf{Y}$ 

+ Add Hotels | Things.to.do | Restaurants | Shopping | Entertainment | + Create.Item

**Use in-context expands** For editing part of a collection When editing an individual, more complex item Need to see surrounding context For managing content modules coming\_soon.mov (vid Wired News: Top Stories Christians Code Heavenly Games Cloning the Best in Show Brain Workouts May Tone Memory Showtimes for 76208 »

Must Love Doos 1hr 30min - Rated PG-13

cross borders reluctantly



key principle Interaction Prefer direct, lightweight, in-page interaction.



















Make it engaging
Use lightweight events as a welcome mat Rediscover the hover

| Con't make the user afraid to explore Don't proselytize

| Park near our new home | Park













# key principle

Feedback

Provide invitations beforehand, transitions during, and feedback after interaction

Y

47

# principle. think in objects.



pattern. Shareable Object.

 $\mathbf{Y}$ 









\_\_\_\_





# key principles for richness



Prefer direct, lightweight, in-page interaction.



Provide invitations beforehand, transitions during, and feedback after interaction.

Info

Think in object, tie information to interactivity