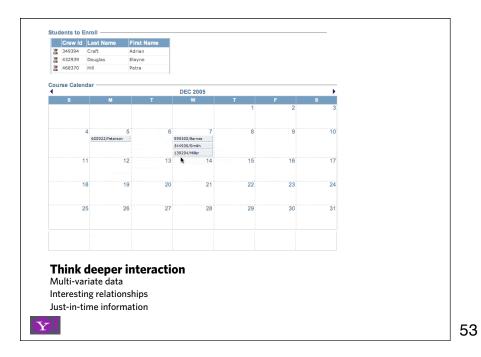

# principle. think in objects.

pattern. Shareable Object.

 $\mathbf{Y}$ 

\_\_\_\_

# key principles for richness

Prefer direct, lightweight, in-page interaction.

Provide invitations beforehand, transitions during, and feedback after interaction.

Info

Think in object, tie information to interactivity