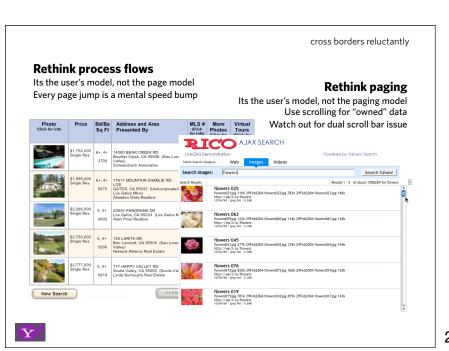

#### **Use lightweight events**

Hover Blur, focus Click. Avoid double-click

Rethink process flows
Its the user's model, not the page model
Every page jump is a mental speed bump

\*\*My Account\*\*

| Process flows | Proc