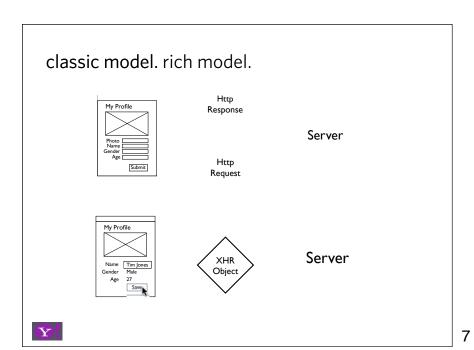

data near. interaction rich.

design principles for richness

 $\mathbf{Y}$ 

 $|\mathbf{Y}|$ 

make it direct **Prefer interaction within the page** What about discoverability? Use direct editing on page content Pick Up at the Store What about save/cancel? Avoid page jitter ☐ Orange Juice Reduce the feeling of modes ☐ Tomatoes ☐ Lettuce /Photos/Tags/ san franc ☐ Bread ☐ Chips Add item Make a new list Reorder lists Remove from sidebar, Delete this page, Email me this page