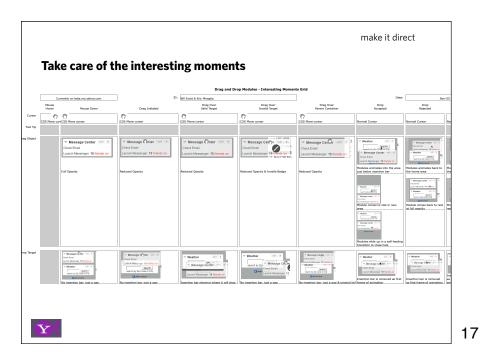

Drag and Drop Modules - Interesting Moments Grid ID: Bill Scott & Eric Miraglia Date: Drop Accepted nitiated (%) CSS Move cursor ₹<sup>™</sup>) Normal Cursor ICSS Move cursor ICSS Move cursor Message Center adit x ✓ Message Conter edit × Message Cer or Teditor & ... Check Email
Launch Messenger 15 friends on Search search by Zip Cook or City Check Email 15 friends on Message Center | adit Launch Messenger 15 friends on Launch Messenger 15 friends o Modules animates into the area just below insertion bar Reduced Opacity Reduced Opacity & Invalid Badge ♥ Whather of X
search by Ze Code or Cly

▼ Message Center → X X
Check Erest Module comes to rest in new area Modules slide up in a self-healing transition to close hole Weather Message CE Her adit x search by Zip Check Email

Insertion bar is removed as first