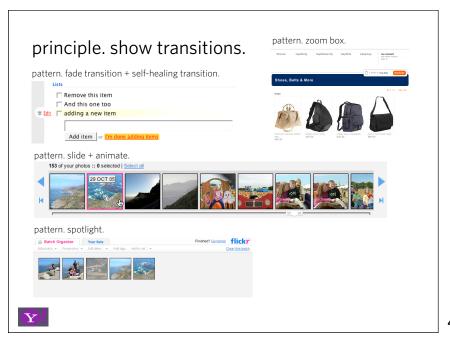

# key principle

Feedback

Provide invitations beforehand, transitions during, and feedback after interaction

Y

47

# key principles for richness

Prefer direct, lightweight, in-page interaction.

Provide invitations beforehand, transitions during, and feedback after interaction.

Info

Think in object, tie information to interactivity