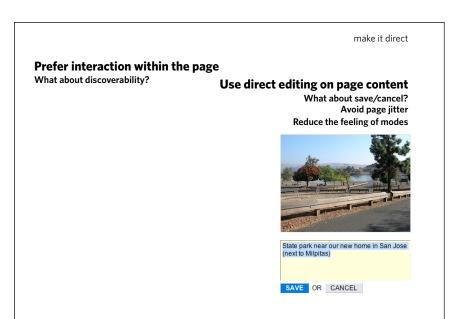

data near. interaction rich.

design principles for richness

 $\mathbf{Y}$ 

 $|\mathbf{Y}|$ 

make it direct **Prefer interaction within the page** What about discoverability? Use direct editing on page content Pick Up at the Store What about save/cancel? Avoid page jitter ☐ Orange Juice Reduce the feeling of modes ☐ Tomatoes ☐ Lettuce /Photos/Tags/ san franc ☐ Bread ☐ Chips Add item Make a new list Reorder lists Remove from sidebar, Delete this page, Email me this page