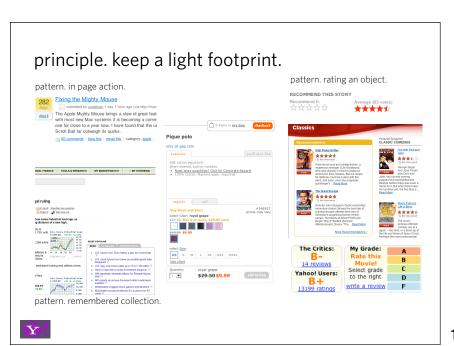

keep a light footprint

#### Watch your click weight

Keep actions immediate and light Count "clicks"

#### **Design for engaging moments**

Use invitations Keep it fun, exciting and light Treat it like an impulse aisle

keep a light footprint