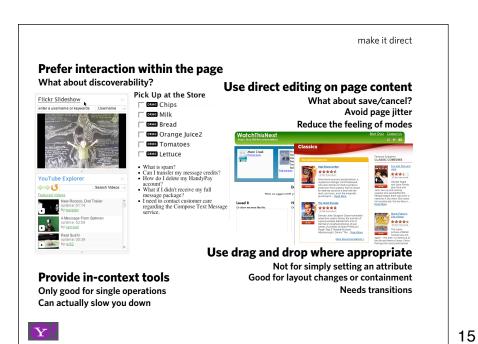

data near. interaction rich.

design principles for richness

 $\mathbf{Y}$ 

 $|\mathbf{Y}|$ 

make it direct **Prefer interaction within the page** What about discoverability? Use direct editing on page content Pick Up at the Store What about save/cancel? Avoid page jitter ☐ Orange Juice Reduce the feeling of modes ☐ Tomatoes ☐ Lettuce /Photos/Tags/ san franc ☐ Bread ☐ Chips Add item Make a new list Reorder lists Remove from sidebar, Delete this page, Email me this page

Send email to this page: miles12betty@billwscott.backpackit.co Changes | Help | Text Formatting | Weblog | Forum | Privacy /Photos Create a home page for the VisDe to make findability easier Edit Account for experimental patterns as well as established patterns **Provide in-context tools** Only good for single operations Can actually slow you down