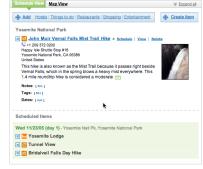

**Use overlays** For momentary interruption

Be symmetrical

Replace page transition

Not disturb the page

Yosemite National Park

Tohn Muir Vennal Falls Mist Trail Hike > Schools

 $\mathbf{Y}$ 

+ Add Hotels | Things.to.do | Restaurants | Shopping | Entertainment | + Create.Item