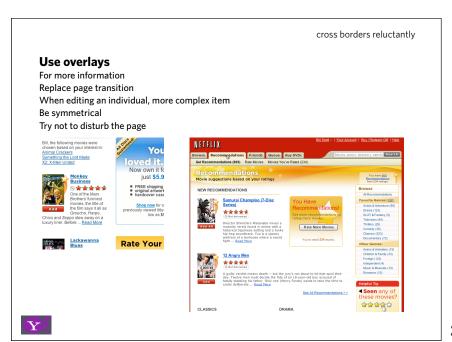

**Use overlays** For momentary interruption

Be symmetrical

Replace page transition

Not disturb the page

Yosemite National Park

Tohn Muir Vennal Falls Mist Trail Hike > Schools

 $\mathbf{Y}$ 

+ Add Hotels | Things.to.do | Restaurants | Shopping | Entertainment | + Create.Item