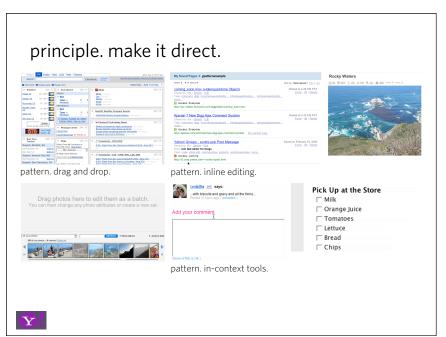

data near. interaction rich.

design principles for richness

 $\mathbf{Y}$ 

 $|\mathbf{Y}|$ 

make it direct **Prefer interaction within the page** What about discoverability? Use direct editing on page content Pick Up at the Store What about save/cancel? Avoid page jitter ☐ Orange Juice Reduce the feeling of modes ☐ Tomatoes ☐ Lettuce /Photos/Tags/ san franc ☐ Bread ☐ Chips Add item Make a new list Reorder lists Remove from sidebar, Delete this page, Email me this page

Send email to this page: miles12betty@billwscott.backpackit.co Changes | Help | Text Formatting | Weblog | Forum | Privacy /Photos Create a home page for the VisDe to make findability easier Edit Account for experimental patterns as well as established patterns **Provide in-context tools** Only good for single operations Can actually slow you down