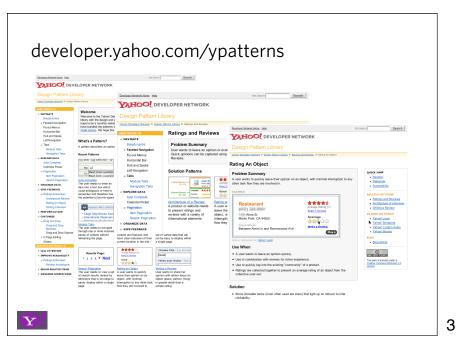

#### current patterns.

Breadcrumbs. Module Tabs. Navigation Tabs. Auto Complete. Pagination. Item Pagination. Search Pagination. Ratings and Reviews. Architecture of a Review. Rating an Object. Writing a Review. Drag and Drop. Drag and Drop Modules. Transition. Dim. Brighten. Cross Fade. Contract. Expand. Fade In. Fade Out. Move. Self-Healing. Slide. Highlight. Invitation. Cursor Invitation. Drop Invitation. Tool Tip Invitation. Hover Invitation.

### rich patterns.

Drag and Drop. Drag and Drop Modules. In Page Editing. In Page Custom Editing. Direct State Editing. Grid Cell Editing. Inline Custom Editing. Inline Tag Editing. Popup Custom Editing. Slide-out Custom Editing. Inline Text Editing. Persistent Portals. Inline Reordering. Indication. Busy Indication. Cursor Busy. In Context Busy. In Context Progress. Inline Status. Auto Complete. Balloon Error Tip. Deferred Content Loading. Dynamic Goal. Narrowing Choices. Refining Search. Live Search. Dynamic Filter. Invitation. Cursor Invitation. Drop Invitation. Tool Tip Invitation. Hover Invitation. Detail Zoom. Opacity Focus. Configurable Module - Faceplate. Configurable Module - Flip It. Configurable Module - Inline Configure. Configurable Module - Slide Out Drawer. Slide Out. Flip. Opacity Fade. Endless Scrolling. Expandable Paging Boundary. Fresh Content. Hover Detail. In Place Drill Down. Inline Assistant. Inline Validation. Validate Then Suggest. On Demand Refresh. Periodic Refresh. Resizable Modules. Scrolling Modules. Auto Save. In Context Tools. Remembered Collection. Remembered Preferences. Auto Form Fill. Rating an Object. Transition. Brighten Transition. Cross Fade Transition. Dim Transition. Expand Transition. Fade In Transition. Fade Out Transition. Flip Transition. Move Transition. Self-Healing Transition. Collapse Transition. Slide Transition. Rich Internet Object. Available. Selected. Identifiable Object.