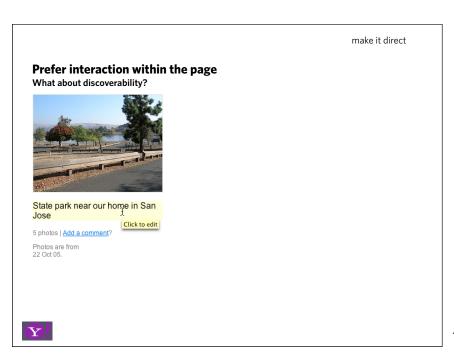

data near. interaction rich.

design principles for richness

 $\mathbf{Y}$ 

 $|\mathbf{Y}|$ 

make it direct **Prefer interaction within the page** What about discoverability? Use direct editing on page content Pick Up at the Store What about save/cancel? Avoid page jitter ☐ Orange Juice Reduce the feeling of modes ☐ Tomatoes ☐ Lettuce /Photos/Tags/ san franc ☐ Bread ☐ Chips Add item Make a new list Reorder lists Remove from sidebar, Delete this page, Email me this page