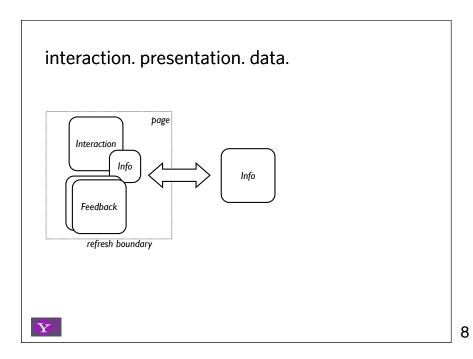

# key principles for richness

Prefer direct, lightweight, in-page interaction.

Provide invitations beforehand, transitions during, and feedback after interaction.

Info

Think in object, tie information to interactivity