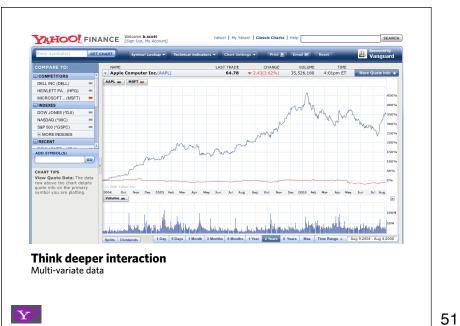

# principle. think in objects.

pattern. Shareable Object.

 $\mathbf{Y}$ 

\_\_\_\_

# key principles for richness

Prefer direct, lightweight, in-page interaction.

Provide invitations beforehand, transitions during, and feedback after interaction.

Info

Think in object, tie information to interactivity