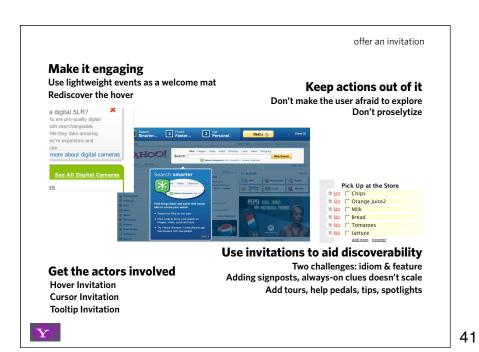

Must Love Doos 1hr 30min - Rated PG-13

cross borders reluctantly

key principle Interaction Prefer direct, lightweight, in-page interaction.

Make it engaging
Use lightweight events as a welcome mat Rediscover the hover

| Con't make the user afraid to explore Don't proselytize

| Park near our new home | Park

#### **Design for engaging moments**

Use invitations Keep it fun, exciting and light Treat it like an impulse aisle

keep a light footprint

#### **Use lightweight events**

Hover Blur, focus Click. Avoid double-click

Rethink process flows
Its the user's model, not the page model
Every page jump is a mental speed bump

\*\*My Account\*\*

| Process flows | Proc