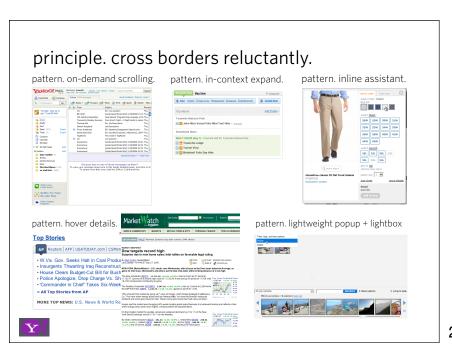

Must Love Doos 1hr 30min - Rated PG-13

cross borders reluctantly

key principle Interaction Prefer direct, lightweight, in-page interaction.

Make it engaging
Use lightweight events as a welcome mat Rediscover the hover

**Use in-context expands** For editing part of a collection When editing an individual, more complex item Need to see surrounding context For managing content modules coming\_soon.mov (vid Wired News: Top Stories Christians Code Heavenly Games Cloning the Best in Show Brain Workouts May Tone Memory Showtimes for 76208 »