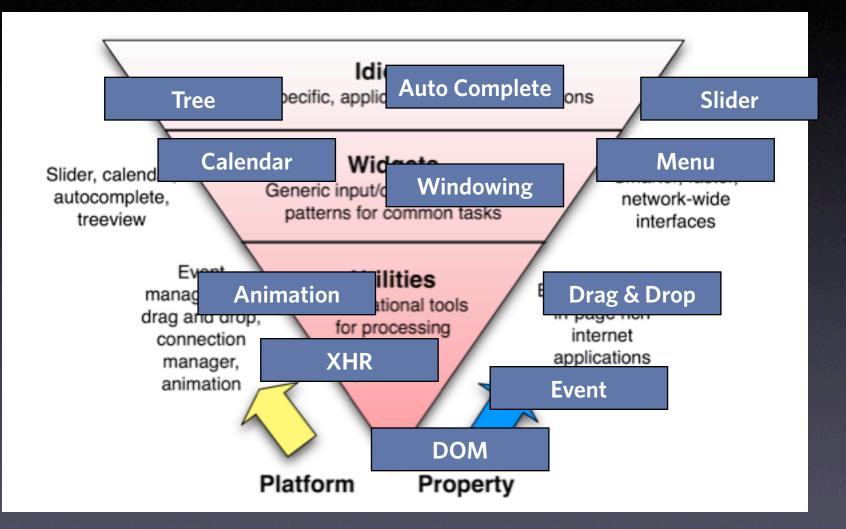

# vocabulary. patterns.

Drag and Drop. Drag and Drop Modules. In Page Editing. In Page Custom Editing. Direct State Editing. Grid Cell Editing. Inline Custom Editing. Inline Tag Editing. Popup Custom Editing. Slide-out Custom Editing. Inline Text Editing. Persistent Portals. Inline Reordering. Indication. Busy Indication. Cursor Busy. In Context Busy. In Context Progress. Inline Status. Auto Complete. Balloon Error Tip. Deferred Content Loading. Dynamic Goal. Narrowing Choices. Refining Search. Live Search. Dynamic Filter. Invitation. Cursor Invitation. Drop Invitation. Tool Tip Invitation. Hover Invitation. Detail Zoom. Opacity Focus. Configurable Module - Faceplate. Configurable Module - Flip It. Configurable Module - Inline Configure. Configurable Module - Slide Out Drawer. Slide Out. Flip. Opacity Fade. Endless Scrolling. Expandable Paging Boundary. Fresh Content. Hover Detail. In Place Drill Down. Inline Assistant. Inline Validation. Validate Then Suggest. On Demand Refresh. Periodic Refresh. Resizable Modules. Scrolling Modules. Auto Save. In Context Tools. Remembered Collection. Remembered Preferences. Auto Form Fill. Rating an Object. Transition. Brighten Transition. Cross Fade Transition. Dim Transition. Expand Transition. Fade In Transition. Fade Out Transition. Flip Transition. Move Transition. Self-Healing Transition. Collapse Transition. Slide Transition. Rich Internet Object. Available. Selected. Identifiable Object.