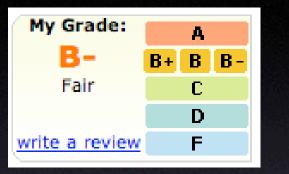

# Use lightweight events as a welcome mat Rediscover the hover

| My Grade:      |     | A       |                                   |
|----------------|-----|---------|-----------------------------------|
| B-             | -   | B B-    |                                   |
| Fair           |     | C       |                                   |
|                |     | D       |                                   |
| write a review |     | F       |                                   |
|                |     |         |                                   |
| Lists          | 5   |         |                                   |
|                | Rer | nove    | this item                         |
|                |     |         |                                   |
|                | A   | dd ite  | m or <u>I'm done adding items</u> |
|                | Mak | e a nev | <u>w list</u>                     |