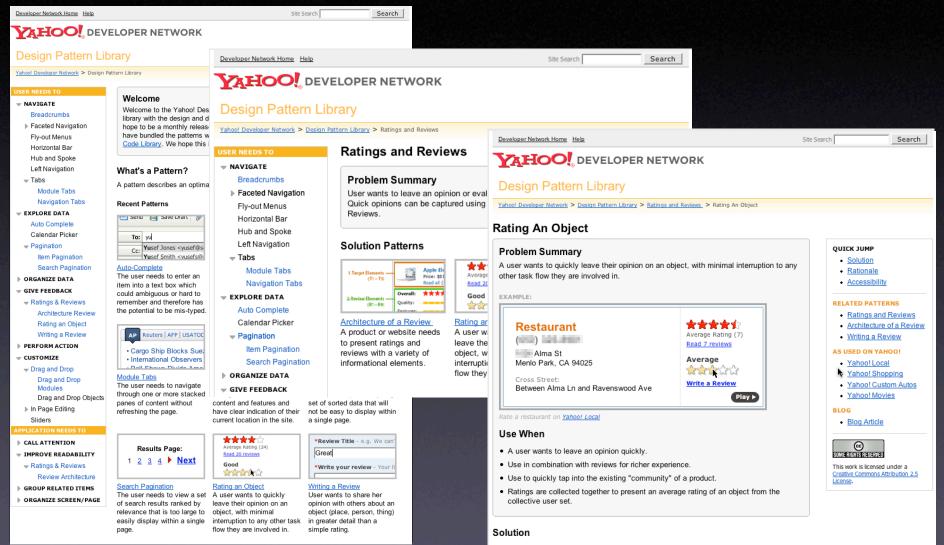

### Yahoo! Design Pattern Library Released February 13, 2006 on 7:54 am by Bill Scott | In Design |

I'm excited to announce that today we are releasing the Yahoo! Design Pattern Library to the public under a friendly Creative Commons License. The goal in releasing this library is for us to share the common patterns that we see emerging at Yahoo! It is hoped that by opening up our design patterns we can share our current thinking as well as solicit your valuable feedback.

We believe design patterns are powerful. First, they offer a solution in context of a problem. Second, they provide a name for the solution. Taken together as a set, pattern libraries form a solution language that can enhance our ability to communicate design ideas. Lastly, they provide us a context in which to discuss a number of associated issues: the thinking behind a solution; issues around accessibility, and de-gradeablity; other related patterns; examples of usage; and code samples to name a few.