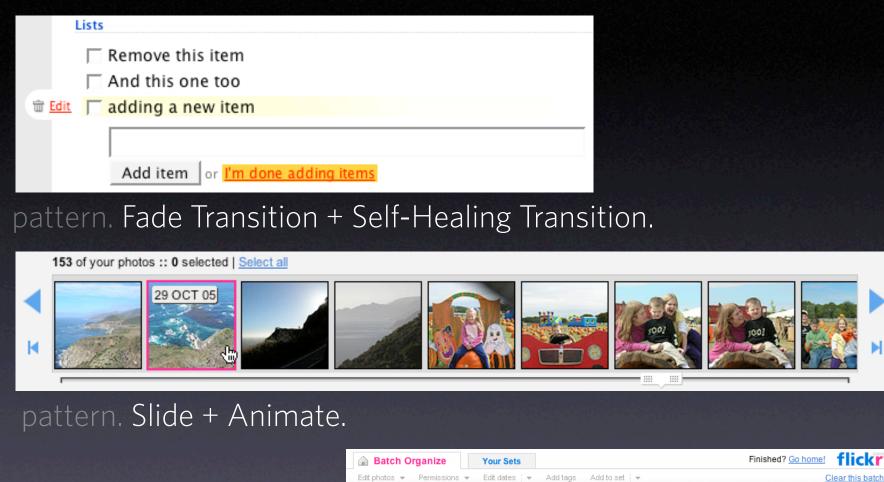

## pattern. Drag and Drop.

| <u> </u>                         | notos here to e<br>change any photo |             |           |
|----------------------------------|-------------------------------------|-------------|-----------|
| All your photos                  | <u> </u>                            | SEARCH More | e options |
| 153 of your photos :: 0 selected | Select al                           |             |           |

### **Rocky Waters**

💽 ADD 🆓 SEND TO 🔲 ADD TO SET 🚚 BLOG 🍭 ALL 🐋 ORDER ROTATE 🕥 DELETE 📈