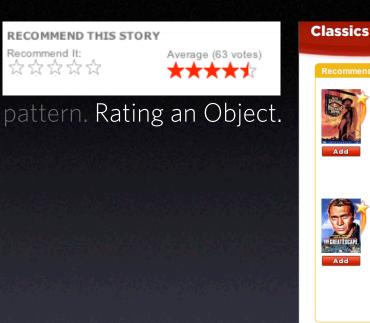

In Page Editing

CALL ATTENTION

Ratings & Reviews

page.

Sliders

Drag and Drop

- CUSTOMIZE

Rating an Object