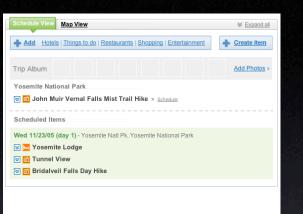

# **Use in-context expands**

For editing part of a collection Need to see surrounding context For managing content modules

|       | Schedule View Map View                                                                              | ¥ Expand all           |
|-------|-----------------------------------------------------------------------------------------------------|------------------------|
|       | + Add Hotels   Things to do   Restaurants   Shopping   Entertainme                                  | ent <u>Create Item</u> |
|       | Trip Album                                                                                          | Add Photos »           |
|       | Yosemite National Park<br><mark>⊠ ⊠ John Muir Vernal Falls Mist Trail Hike</mark> » <u>schedule</u> |                        |
|       | Scheduled Items                                                                                     |                        |
|       | Wed 11/23/05 (day 1) - Yosemite Natl Pk, Yosemite National Park                                     |                        |
|       | En Bridalveil Falls Day Hike                                                                        |                        |
|       | Sign Out                                                                                            |                        |
| ÷     | Messenger 💦 Radio                                                                                   |                        |
| Subje | ect Date                                                                                            |                        |