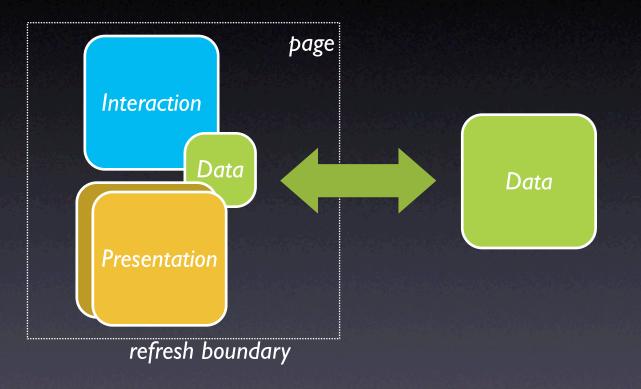

ommunicate design ideas. Lastly, they provide us a context in which to discuss a number of associated issues: the thinking behind a solution; issues around accessibility, and de-gradeablity; other related patterns; examples of usage; and code samples to name a few.

In case patterns are a new concept to you, here's a little history to get you up to speed.

Background on Patterns



SYNDICATE All Entries:

All Comments:

### RECENT POSTS

Developing a JavaScript Library for Yahoo!

Welcome to the Yahoo! User Interface Blog

The Yahoo! User Interface Library

Yahoo! Design Pattern Library Released

Search Pagination Design Pattern

Item Pagination Design Pattern

Rating an Object Pattern



 $\mathbf{Y}$ 

# classic model. rich model.





 $\mathbf{Y}$ 

# interaction. presentation. data.





# data near. interaction rich.





# surfacing a vocabulary.



# vocabulary. patterns.

Drag and Drop. Drag and Drop Modules. In Page Editing. In Page Custom Editing. Direct State Editing. Grid Cell Editing. Inline Custom Editing. Inline Tag Editing. Popup Custom Editing. Slide-out Custom Editing. Inline Text Editing. Persistent Portals. Inline Reordering. Indication. Busy Indication. Cursor Busy. In Context Busy. In Context Progress. Inline Status. Auto Complete. Balloon Error Tip. Deferred Content Loading. Dynamic Goal. Narrowing Choices. Refining Search. Live Search. Dynamic Filter. Invitation. Cursor Invitation. Drop Invitation. Tool Tip Invitation. Hover Invitation. Detail Zoom. Opacity Focus. Configurable Module - Faceplate. Configurable Module - Flip It. Configurable Module -