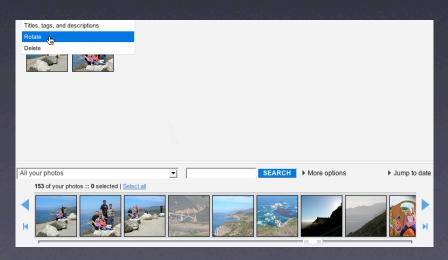

## pattern. Drag and Drop.

| <u> </u>                         | notos here to e<br>change any photo |             |           |
|----------------------------------|-------------------------------------|-------------|-----------|
| All your photos                  | <u> </u>                            | SEARCH More | e options |
| 153 of your photos :: 0 selected | Select al                           |             |           |

### **Rocky Waters**

💽 ADD 🆓 SEND TO 🔲 ADD TO SET 🚚 BLOG 🍭 ALL 🐋 ORDER ROTATE 🕥 DELETE 📈