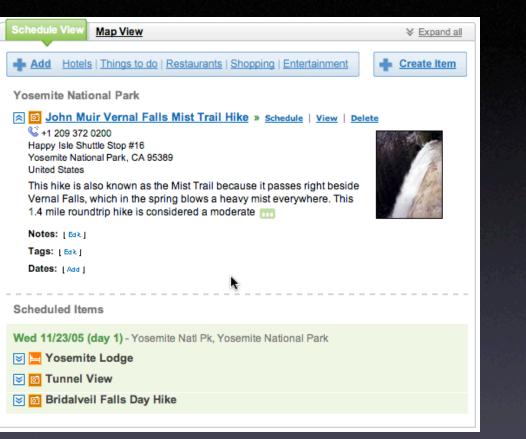

# **Use in-context expands**

For editing part of a collection Need to see surrounding context For managing content modules

|       | Schedule View Map View                                                                              | ¥ Expand all           |
|-------|-----------------------------------------------------------------------------------------------------|------------------------|
|       | + Add Hotels   Things to do   Restaurants   Shopping   Entertainme                                  | ent <u>Create Item</u> |
|       | Trip Album                                                                                          | Add Photos »           |
|       | Yosemite National Park<br><mark>⊠ ⊠ John Muir Vernal Falls Mist Trail Hike</mark> » <u>schedule</u> |                        |
|       | Scheduled Items                                                                                     |                        |
|       | Wed 11/23/05 (day 1) - Yosemite Natl Pk, Yosemite National Park                                     |                        |
|       | En Bridalveil Falls Day Hike                                                                        |                        |
|       | Sign Out                                                                                            |                        |
| ÷     | Messenger 💦 Radio                                                                                   |                        |
| Subje | ect Date                                                                                            |                        |