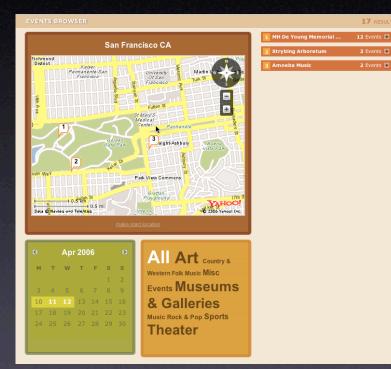

#### **Design Pattern Library**

- NAVIGATE

🔷 Tabs

Breadcrumbs

Fly-out Menus

Horizontal Bar Hub and Spoke Left Navigation

Faceted Navigation

Module Tabs Navigation Tabs

EXPLORE DATA

Pagination

ORGANIZE DATA

GIVE FEEDBACK

- Ratings & Reviews

PERFORM ACTION

- Drag and Drop

Modules

In Page Editing

CALL ATTENTION

Ratings & Reviews

page.

Sliders

Drag and Drop

- CUSTOMIZE

Rating an Object

Writing a Review

Auto Complete Calendar Picker

Item Pagination

Search Pagination

Yahoo! Developer Network > Design Pattern Library