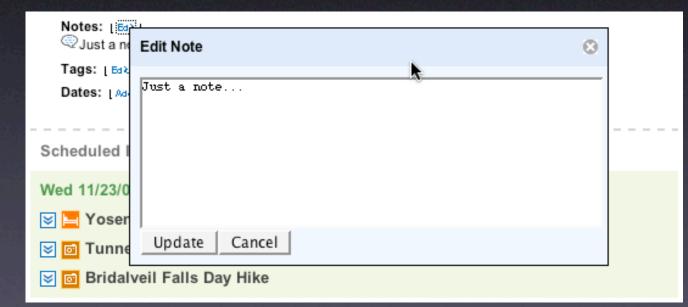

# **Use in-context expands**

For editing part of a collection Need to see surrounding context For managing content modules

|       | Schedule View Map View                                                                              | ¥ Expand all           |
|-------|-----------------------------------------------------------------------------------------------------|------------------------|
|       | + Add Hotels   Things to do   Restaurants   Shopping   Entertainme                                  | ent <u>Create Item</u> |
|       | Trip Album                                                                                          | Add Photos »           |
|       | Yosemite National Park<br><mark>⊠ ⊠ John Muir Vernal Falls Mist Trail Hike</mark> » <u>schedule</u> |                        |
|       | Scheduled Items                                                                                     |                        |
|       | Wed 11/23/05 (day 1) - Yosemite Natl Pk, Yosemite National Park                                     |                        |
|       | En Bridalveil Falls Day Hike                                                                        |                        |
|       | Sign Out                                                                                            |                        |
| ÷     | Messenger 💦 Radio                                                                                   |                        |
| Subje | ect Date                                                                                            |                        |