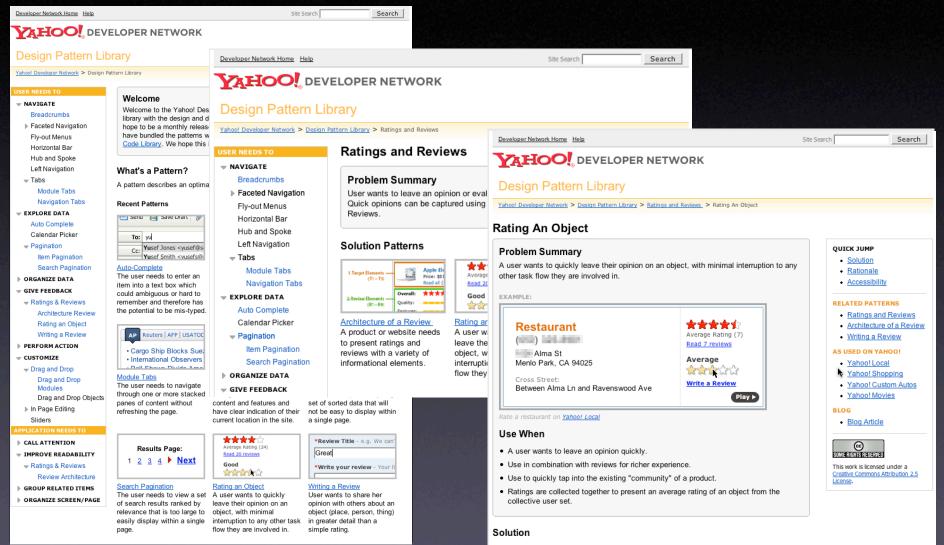

#### **Design Pattern Library**

- NAVIGATE

🔷 Tabs

Breadcrumbs

Fly-out Menus

Horizontal Bar Hub and Spoke Left Navigation

Faceted Navigation

Module Tabs Navigation Tabs

EXPLORE DATA

Pagination

ORGANIZE DATA

GIVE FEEDBACK

- Ratings & Reviews

PERFORM ACTION

- Drag and Drop

Modules

In Page Editing

CALL ATTENTION

Ratings & Reviews

page.

Sliders

Drag and Drop

- CUSTOMIZE

Rating an Object

Writing a Review

Auto Complete Calendar Picker

Item Pagination

Search Pagination

Yahoo! Developer Network > Design Pattern Library

#### Welcome

Welcome to the Yahoo! Design Pattern Library. We are very happy to be sharing our library with the design and development community. This is our first drop of what we hope to be a monthly release cycle for the publication of patterns. In many cases we have bundled the patterns with pointers to related code from the Yahoo! User Interface Code Library. We hope this is a useful resource and look forward to your feedback.

#### What's a Pattern?

A pattern describes an optimal solution to a common problem within a specific context, more,

#### Recent Patterns

🔚 Senu 🔚 Save Drait 🖉 Travel > Guides > North Ameri To: yu ica > United States > New Yo Thursday Februa 0 Weather Yusef Jones <yusef@ Cc: New York City > Things to do Yusef Smith <vusefs@ Auto-Complete Breadcrumbs Drag and Drop Modules The user needs to enter an User needs to navigate The user needs needs to item into a text box which potentially large quantities of re-arrange the layout of could ambiguous or hard to information efficiently, modules on a web page remember and therefore has without becoming lost. directly with the mouse. the potential to be mis-typed Architecture Review AP Reuters AFP USATO 1 - 5 of 32 First | < Prev | Ne vs Home U.S. Busi Cargo Ship Blocks Sue First | < Prev | Next > | Last International Observers - Doll Chown Divide Am Module Tabs Navigation Tabs Object Pagination The user needs to navigate The user needs to navigate through one or more stacked through a site to locate Drag and Drop Objects panes of content without content and features and , refreshing the page. have clear indication of their current location in the site. a single page. \*\*\*\* \*Review Title - e.g. We can Results Page: Great - IMPROVE READABILITY Read 20 reviews 1 <u>2</u> <u>3</u> <u>4</u> <u>Next</u> Good **\*\*\***\*\* Review Architecture Search Pagination Rating an Object Writing a Review GROUP RELATED ITEMS The user needs to view a set A user wants to quickly ORGANIZE SCREEN/PAGE of search results ranked by leave their opinion on an relevance that is too large to object, with minimal

\*Write your review - Your

opinion with others about an object (place, person, thing) simple rating.

The user needs to view data

### items from a potentially large set of sorted data that will not be easy to display within

User wants to share her

easily display within a single interruption to any other task in greater detail than a

flow they are involved in.