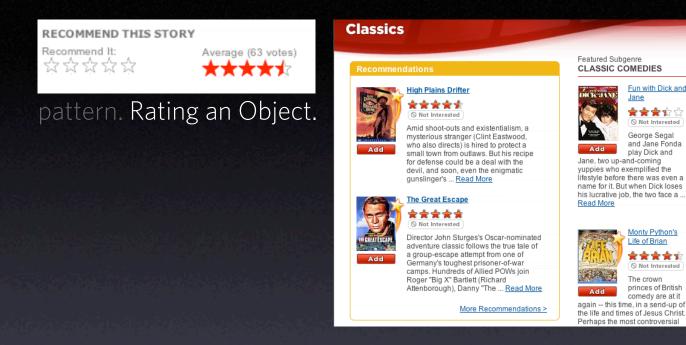

#### Rating An Object

#### Problem Summary

A user wants to quickly leave their opinion on an object, with minimal interruption to any other task flow they are involved in.

EXAMPLE:

#### Use When

- · A user wants to leave an opinion quickly
- · Use in combination with reviews for richer experience.
- . Use to quickly tap into the existing "community" of a product.
- Ratings are collected together to present an average rating of an object from the collective user set.

#### Solution

 Show clickable items (most often used are stars) that light up on rollover to infer clickability.