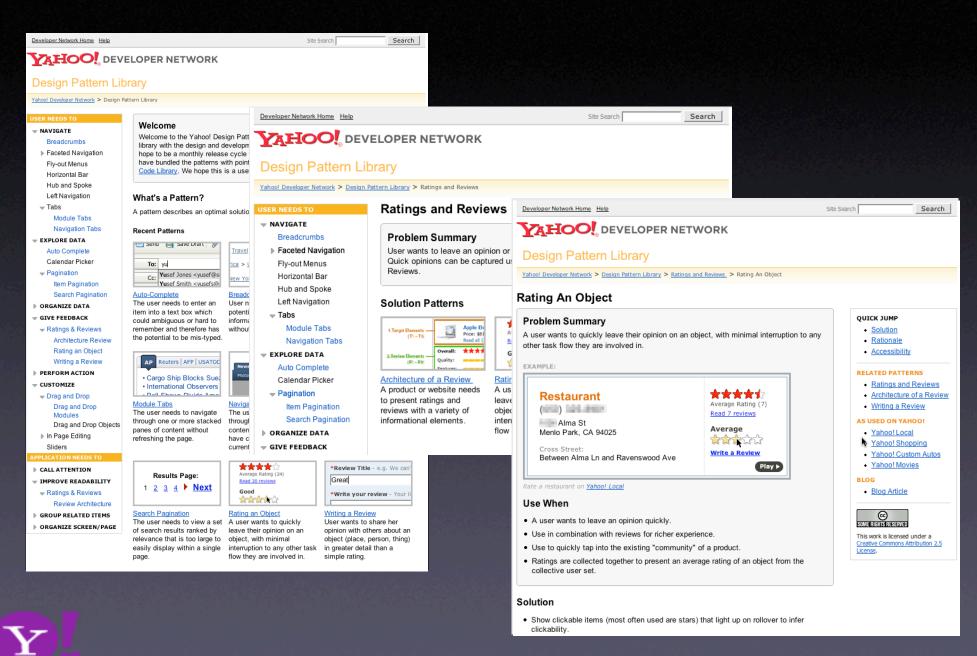

## Yahoo! Design Pattern Library Released 2/13

### initial patterns.

Breadcrumbs. Module Tabs.
Navigation Tabs. Auto Complete.
Pagination. Item Pagination. Search
Pagination. Ratings and Reviews.
Architecture of a Review. Rating an
Object. Writing a Review. Drag and
Drop. Drag and Drop Modules.

#### **Design Pattern Library**

Yahoo! Developer Network > Design Pattern Library > Ratings and Reviews > Rating An Object

#### Rating An Object