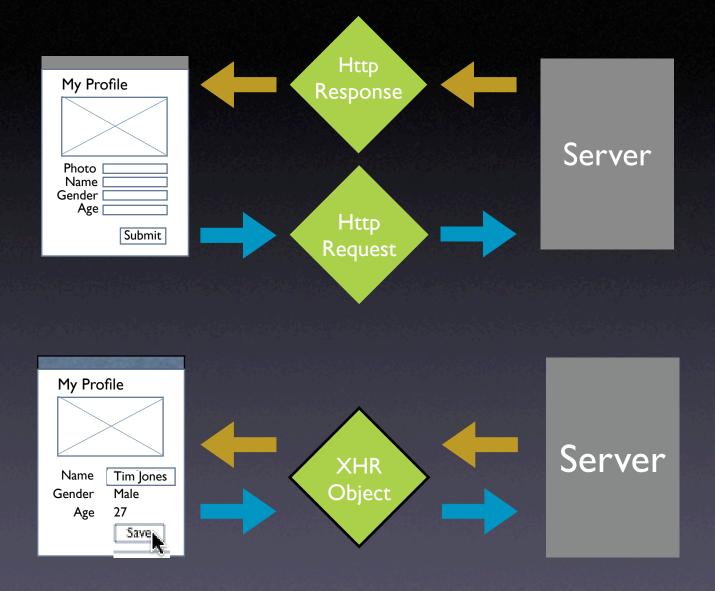

language of patterns.



### classic model. rich model.





# interaction. presentation. data.





# data near. interaction rich.





# surfacing a vocabulary.



## vocabulary. patterns.

Drag and Drop. Drag and Drop Modules. In Page Editing. In Page Custom Editing. Direct State Editing. Grid Cell Editing. Inline Custom Editing. Inline Tag Editing. Popup Custom Editing. Slide-out Custom Editing. Inline Text Editing. Persistent Portals. Inline Reordering. Indication. Busy Indication. Cursor Busy. In Context Busy. In Context Progress. Inline Status. Auto Complete. Balloon Error Tip. Deferred Content Loading. Dynamic Goal. Narrowing Choices. Refining Search. Live Search. Dynamic Filter. Invitation. Cursor Invitation. Drop Invitation. Tool Tip Invitation. Hover Invitation. Detail Zoom. Opacity Focus. Configurable Module - Faceplate. Configurable