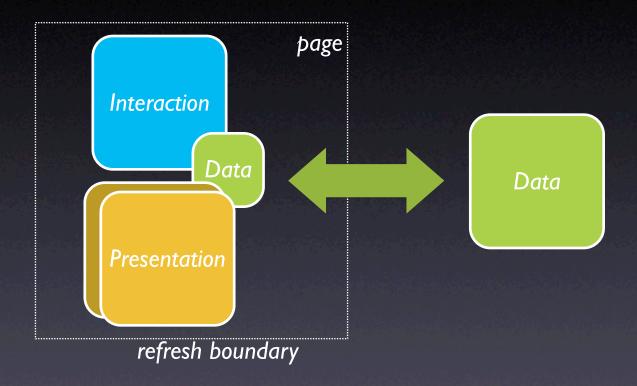

language of patterns.



### classic model. rich model.





# interaction. presentation. data.





# data near. interaction rich.





# surfacing a vocabulary.



## vocabulary. patterns.

Drag and Drop. Drag and Drop Modules. In Page Editing. In Page Custom Editing. Direct State Editing. Grid Cell Editing. Inline Custom Editing. Inline Tag Editing. Popup Custom Editing. Slide-out Custom Editing. Inline Text Editing. Persistent Portals. Inline Reordering. Indication. Busy Indication. Cursor Busy. In Context Busy. In Context Progress. Inline Status. Auto Complete. Balloon Error Tip. Deferred Content Loading. Dynamic Goal. Narrowing Choices. Refining Search. Live Search. Dynamic Filter. Invitation. Cursor Invitation. Drop Invitation. Tool Tip Invitation. Hover Invitation. Detail Zoom. Opacity Focus. Configurable Module - Faceplate. Configurable Module - Flip It. Configurable Module -